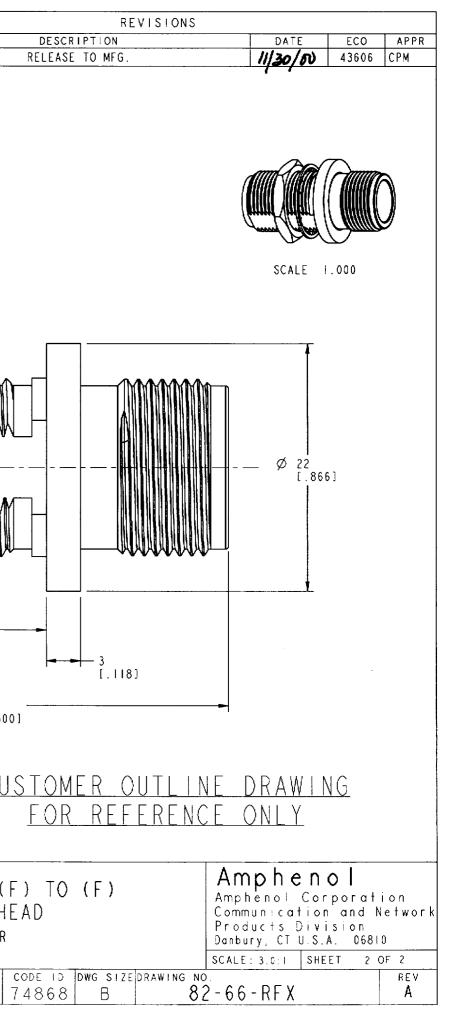

| NOTES:<br>I. MATERIALS OF CONSTRUCTION:<br>BODY, HOUSING, HEX NUT, - BRASS (GQ-B-626), NIC<br>CONTACT PIN - PHOSPHOR BRONZE, GOLD PLATED<br>INSULATOR - TEFLON PER MIL-P-19468<br>GASKET - SILICONE RUBBER, COLOR RED<br>LOCKWASHER - BRASS (QQ-B-613), NICKEL PLATED                                                                                                                                                                                                                                                                                                                                                                                                                                                                                                                                             | KEL PLATED                                                                                           | 82-66-RFX<br>DRAWING NO.<br>THIRD ANGLE PROJ.        | REV DESCR<br>A RELEASE              |
|-------------------------------------------------------------------------------------------------------------------------------------------------------------------------------------------------------------------------------------------------------------------------------------------------------------------------------------------------------------------------------------------------------------------------------------------------------------------------------------------------------------------------------------------------------------------------------------------------------------------------------------------------------------------------------------------------------------------------------------------------------------------------------------------------------------------|------------------------------------------------------------------------------------------------------|------------------------------------------------------|-------------------------------------|
| 19 HEX [.748]                                                                                                                                                                                                                                                                                                                                                                                                                                                                                                                                                                                                                                                                                                                                                                                                     | Ø 20,0 [.787]<br>Ø 16.0 [.630] 1.0.<br>Ø 19,0<br>[.748]<br>I.5[.059]                                 | .625-24UNEF-2A THREA<br>TYP. BOTH ENDS               | D REF.                              |
| UNLESS OTHERWISE SPECIFIED, DIMENSIONS ARE IN INCHES AND TOLED<br>C 5 - 6mm 6 - 30mm 30 -<br>$\pm 0.2mm$ $\pm 0.4mm$ $\pm 0$<br>NOT.CE - These drawings, specifications, or other data (1) are, and rem<br>property of Amphenol Corp. (2) must be returned upon request; and (3) a<br>confidential and not to be disclosed to any person other than those to<br>are given by Amphenol Corp. The furnishing of these drawings, specific<br>other data by Amphenol Corp., or to any other person to anyone for ary<br>not to be regarded by implication or otherwise in any manner licensing,<br>rights or permitting such tolder or any other person to manufacture, us<br>product, process or design, patented or otherwise, that may in any way<br>or disclosed by said drawings, specifications, or other data. | I20mm<br>.6mm<br>ain the<br>re<br>whom they<br>ations, or<br>purpose is<br>granting<br>e or sell any | ENGINEER DATE<br>O. BARTHELMES 11/2<br>APPROVED DATE | 20/00 'N' (F) TO   BULKHEAD ADABTOR |