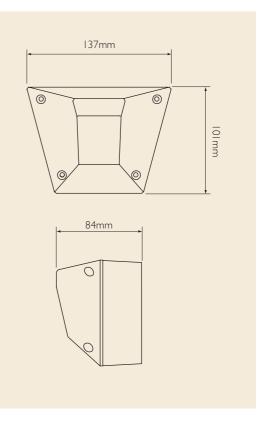

## ASSERTA BEACON HIGH OUTPUT

The distinctive shape of this industrial beacon allows robust construction to be combined with highly efficient control of the light output to give a performance normally associated with much more powerful units. Versatility is ensured with a number of voltage and supply options.

- 24Vdc OR 230Vac VERSIONS
- 3.6 JOULE OUTPUT
- ASYMMETRIC DISPERSION FOR GREATER EFFICIENCY
- IP66 PROTECTION
- SIMPLE FIRST & SECOND FIX INSTALLATION

## Specification

| Range             | 18 - 30Vac or 230Vac                           |
|-------------------|------------------------------------------------|
| Current           | 200mA @ 24Vdc (typ) or 13mA @ 230Vac           |
| Flash Rate        | 0.75 / I / I.25 / 2Hz @ 24Vdc<br>I Hz @ 230Vac |
| Flash Power       | 3.6j / 2.0j                                    |
| Temperature       | - 25°C to + 70°C                               |
| Construction Base | PC / ABS                                       |
| Construction Lens | Polycarbonate                                  |
| IP Rating         | IP66                                           |
| Weight            | 0.3Kg                                          |
| Body Colour       | Red or Grey                                    |
| Lens Colours      | Red, Amber or Clear                            |