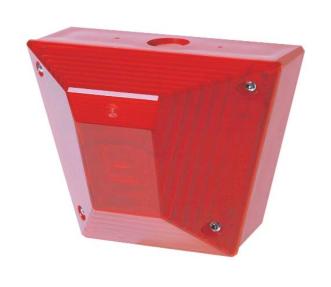

## ASSERTA BEACON HIGH OUTPUT

The distinctive shape of this industrial beacon allows robust construction to be combined with highly efficient control of the light output to give a performance normally associated with much more powerful units. Versatility is ensured with a number of voltage and supply options.

- 24Vdc OR 230Vac VERSIONS
- 3.6 JOULE OUTPUT
- ASYMMETRIC DISPERSION FOR GREATER EFFICIENCY
- IP66 PROTECTION
- SIMPLE FIRST & SECOND FIX INSTALLATION

## Specification

| Range             | 18 - 30Vac or 230Vac                           |
|-------------------|------------------------------------------------|
| Current           | 200mA @ 24Vdc (typ) or 13mA @ 230Vac           |
| Flash Rate        | 0.75 / I / I.25 / 2Hz @ 24Vdc<br>I Hz @ 230Vac |
| Flash Power       | 3.6j / 2.0j                                    |
| Temperature       | - 25°C to + 70°C                               |
| Construction Base | PC / ABS                                       |
| Construction Lens | Polycarbonate                                  |
| IP Rating         | IP66                                           |
| Weight            | 0.3Kg                                          |
| Body Colour       | Red or Grey                                    |
| Lens Colours      | Red, Amber or Clear                            |