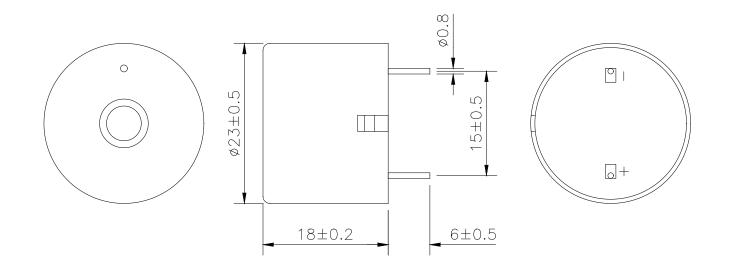

|  |  |
| 95 at 30cm at Rated Voltage                         |  |  |
| Constant                                            |  |  |
| -20 ~ +70                                           |  |  |
| -30 ~ +80                                           |  |  |
| ABS 757 UL94HB plastic resin                        |  |  |
| (Color: Black)                                      |  |  |
| Tin Plated Brass                                    |  |  |
| 4.8                                                 |  |  |
| $245 \pm 5 / 3 \pm 0.5 \text{ sec}$                 |  |  |
| $350 \pm 20$ / within 5 sec                         |  |  |
| For other options contact factory                   |  |  |
|                                                     |  |  |

Dimensions: (units: mm) ROHS Compliant