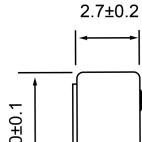

SIDE VIEW

## **BOTTOM VIEW**







| Specifi                    | ications           |       | Notes                         |                               | Revision History          |             |            |           |             |      |
|----------------------------|--------------------|-------|-------------------------------|-------------------------------|---------------------------|-------------|------------|-----------|-------------|------|
| Description                | Value              | Unit  |                               |                               | Version                   | Description |            | Date      | Approved    |      |
| Directivity                | Unidirectional     |       | 1) All dimensions are in mm u | 1                             | R