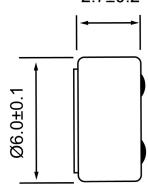

SIDE VIEW

## **BOTTOM VIEW**







| Specifi                    | ications           |       | Notes                         |                               | Revision History          |             |            |           |             |      |
|----------------------------|--------------------|-------|-------------------------------|-------------------------------|---------------------------|-------------|------------|-----------|-------------|------|
| Description                | Value              | Unit  |                               |                               | Version                   | Description |            | Date      | Approved    |      |
| Directivity                | Unidirectional     |       | 1) All dimensions are in mm u | 1                             | Released from Engineering |