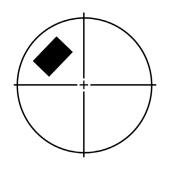

## **BOTTOM VIEW**

| Specifi                    | ications           |       | Notes                         |                               | Revision History          |             |            |           |             |      |
|----------------------------|--------------------|-------|-------------------------------|-------------------------------|---------------------------|-------------|------------|-----------|-------------|------|
| Description                | Value              | Unit  |                               |                               | Version                   | Description |            | Date      | Approved    |      |
| Directivity                | Unidirectional     |       | 1) All dimensions are in mm u | 1                             | Released from Engineering |             |            | 2/9/2014  | J.S.        |      |
| Technology                 | Electret Condenser |       | 2) All parts meet RoHS        |                               |                           |             |            |           |             |      |
| Sensitivity                | -46                | (dB)  |                               |                               |                           |             |            |           |             |      |
| Frequency Range            | 100 ~ 10,000       | (Hz)  |                               |                               |                           |             |            |           |             |      |
| Rated Voltage              | 2                  | (V)   |                               |                               |                           |             |            |           |             |      |
| Output Impedance           | 2,200              | (Ohm) |                               |                               |                           |             |            |           |             |      |
| Connection Method          | Solder Pads        |       |                               |                               |                           |             |            |           |             |      |
| Voltage Range              | 1.0 ~ 10.0         | (V)   |                               |                               |                           |             |            |           |             |      |
| Max Rated Current          | 0.5                | (mA)  |                               |                               | Drawn by                  | Date        | Checked by | Date      | Approved by | Date |
| Min. Signal to Noise Ratio | >55                | (dB)  |                               |                               | G.W.                      | 10/31/2013  | C.E.       | 1/16/2014 |             |      |
| Operating Temperature      | -10 ~ +50          | °C    | Floativet Condensor Micro     |                               | nhono                     | MU064602-1  |            |           |             |      |
| Storage Temperature        | -20 ~ +60          | °C    | DB UNLIMITED                  | Electret Condenser Microphone |                           |             |            |           |             |      |