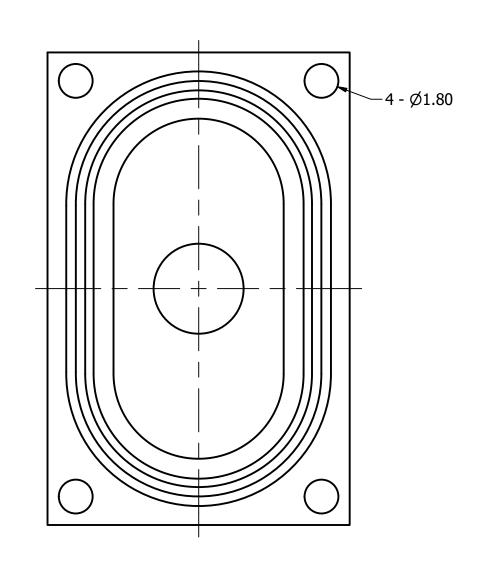

B UNLIMITED

|              |                | 1        |            |  |
|--------------|----------------|----------|------------|--|
| Part Number: |                | DRAWN    | 10/20/2015 |  |
| SC250708-1   | 700 1          | CJ       | 10/29/2015 |  |
| 50230        | 7/00-1         | CHECKED  | 11/17/2015 |  |
|              |                | P.D      | 11/17/2015 |  |
| Description: | unamic Chaakar | APPROVED | 11/17/2015 |  |
| nigh remp by | ynamic Speaker | J.S      | 11/17/2015 |  |

This document contains data proprietary to DB Unlimited. Any use or reproduction, in any form, without prior written permission of DB Unlimited is prohibited. All terms and conditions can be found at www.dbunlimitedco.com

## Top View



## Side View



## **Bottom View**

| 16.00 |
|-------|
|       |

| Items                | Specifications | Conditions  |                                                       |                                        |           |          |  |
|----------------------|----------------|-------------|-------------------------------------------------------|----------------------------------------|-----------|----------|--|
| Sound Pressure Level | 96             | dB (@ 10cm) |                                                       |                                        |           |          |  |
| Resonant Frequency   | 750            | Hz          | REVISION HISTORY                                      |                                        |           |          |  |
| Frequency Ran