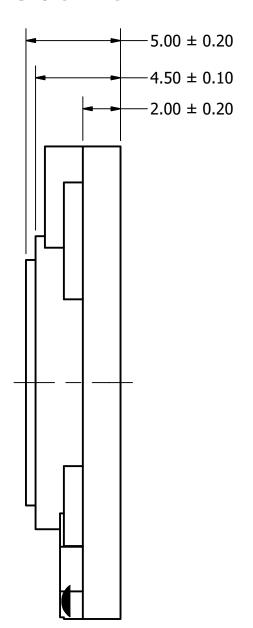

B UNLIMITED

|              |                | 1        |            |  |
|--------------|----------------|----------|------------|--|
| Part Number: |                | DRAWN    | 10/20/2015 |  |
| SC250708-1   | 700 1          | CJ       | 10/29/2015 |  |
| 50230        | 7/00-1         | CHECKED  | 11/17/2015 |  |
|              |                | P.D      | 11/17/2015 |  |
| Description: | unamic Chaakar | APPROVED | 11/17/2015 |  |
| nigh remp by | ynamic Speaker | J.S      | 11/17/2015 |  |

This document contains data proprietary to DB Unlimited. Any use or reproduction, in any form, without prior written permission of DB Unlimited is prohibited. All terms and conditions can be found at www.dbunlimitedco.com

## Top View



## Side View



## **Bottom View**

| 16.00 |
|-------|
|       |

| Items                | Specifications | Conditions  |                                                       |                                        |           |          |  |
|----------------------|----------------|-------------|-------------------------------------------------------|----------------------------------------|-----------|----------|--|
| Sound Pressure Level | 96             | dB (@ 10cm) |                                                       |                                        |           |          |  |
| Resonant Frequency   | 750            | Hz          | REVISION HISTORY                                      |                                        |           |          |  |
| Frequency Range      | 200 ~