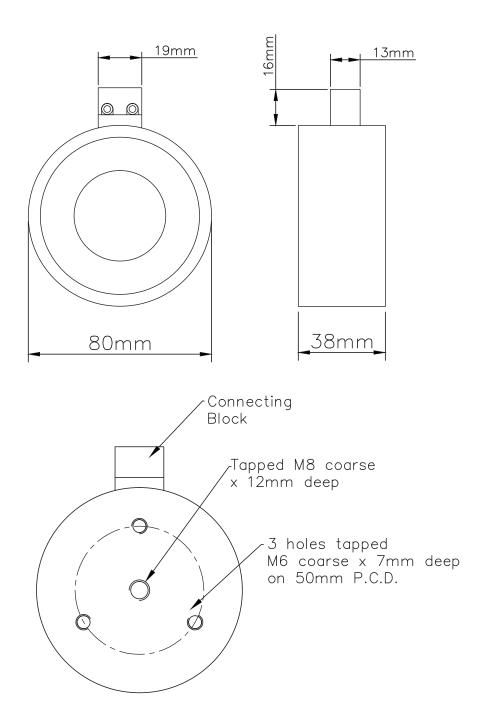

## Dimensions

# ENGLISH

| Specifications:    |                                                                                                                                                                                                                                                           |
|--------------------|-----------------------------------------------------------------------------------------------------------------------------------------------------------------------------------------------------------------------------------------------------------|
| AC or DC Operation | DC                                                                                                                                                                                                                                                        |
| Diameter           | 80 mm                                                                                                                                                                                                                                                     |
| Holding Force      | 2000 N                                                                                                                                                                                                                                                    |
| Supply Voltage     | 12 V dc                                                                                                                                                                                                                                                   |
| Application        | Machine Tools, Door Locking/Holding,<br>Feeder Mechanisms, Short<br>Stroke/High Force Operations, Short<br>Stroke/High Force Operations, Textile<br>Machinery, Automation, Office<br>Machines, Grill Locking, Packaging<br>Machinery, Remote Hold/Release |
| Current Rating     | 210 mA                                                                                                                                                                                                                                                    |
| Finish             | Bright Nickel Plated with Machined<br>Face                                                                                                                                                                                                                |
| IP Rating          | IP54                                                                                                                                                                                                                                                      |
| Power Consumption  | 13.3 W                                                                                                                                                                                                                                                    |