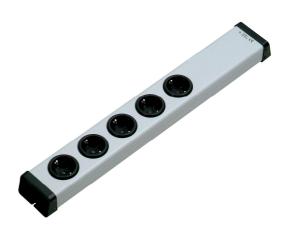

## VARIO® LINEA connectable 5-fold

For the connection of a individual supply

- ✓ Robust plastic, grey
- ✓ Built-in sockets (90° rotated), round
- ✓ Space of sockets: 64 mm
- ✓ Without supply
- ✓ Spacious connection chamber, cable entry (Ø 10 mm)
- ✓ Increased safety due to integrated child protection
- ✓ End caps: mounting possible

## **Technical Data**

- 250 V~, 16 A, 50 Hz, 3.600 W
- Power cord H05VV-F 3G 1,5 mm²
- Terminals up to 2.5 mm<sup>2</sup> per pole and strain relief

Dimensions: 462 x 74 x 47 mm (L x W x H)

EAN: 4012096029007