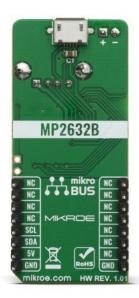

## PowerBank Click

PID: MIKROE-4082

The **PowerBank Click** is a Click board<sup>™</sup> equipped with the MP2632B, highly integrated, flexible, switch-mode battery charger with system power-path management designed for single-cell Li-ion or Li-polymer batteries. This Click board<sup>™</sup> can supply power from the connected battery through a USB port as well as charge the battery. Power banks are popular for charging USB charged devices and can be used as a power supply for various USB powered devices such as lights and small fans.

## **Specifications**

| Туре             | Battery charger                                                                                                       |
|------------------|-----------------------------------------------------------------------------------------------------------------------|
| Applications     | Battery Charger Applications, Power-Bank<br>Applications for Smartphones, Tablets and<br>Other Portable Devices       |
| On-board modules | MP2632B switch-mode battery charger                                                                                   |
| Key Features     | Switch-mode battery charger with system power-path management designed for single-cell Li-ion or Li-polymer batteries |
| Interface        | I2C                                                                                                                   |
| Compatibility    | mikroBUS                                                                                                              |
| Click board size | L (57.15 x 25.4 mm)                                                                                                   |
| Input Voltage    | 5V                                                                                                                    |