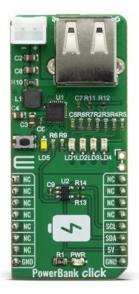

## PowerBank Click

PID: MIKROE-4082

The **PowerBank Click** is a Click board<sup>™</sup> equipped with the MP2632B, highly integrated, flexible, switch-mode battery charger with system power-path management designed for single-cell Li-ion or Li-polymer batteries. This Click board<sup>™</sup> can supply power from the connected battery through a USB port as well as charge the battery. Power banks are popular for charging USB charged devices and can be used as a power supply for various USB powered devices such as lights and small fans.