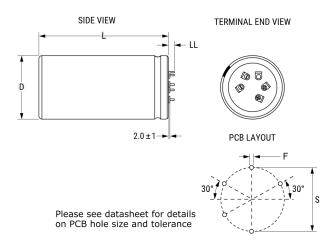

## ALF70G303KP100

Aliases (A556KW303M100G)

ALF70, Aluminum Electrolytic, 30,000 uF, 20%, 100 VDC, -40/+85°C

Click here for the 3D model.

| Dimensions |                    |
|------------|--------------------|
| D          | 50mm +1mm          |
| L          | 105mm +/-2mm       |
| S          | 25mm +/-0.1mm      |
| LL         | 5.5mm +/-1mm       |
| F          | 1.486mm +/-0.076mm |