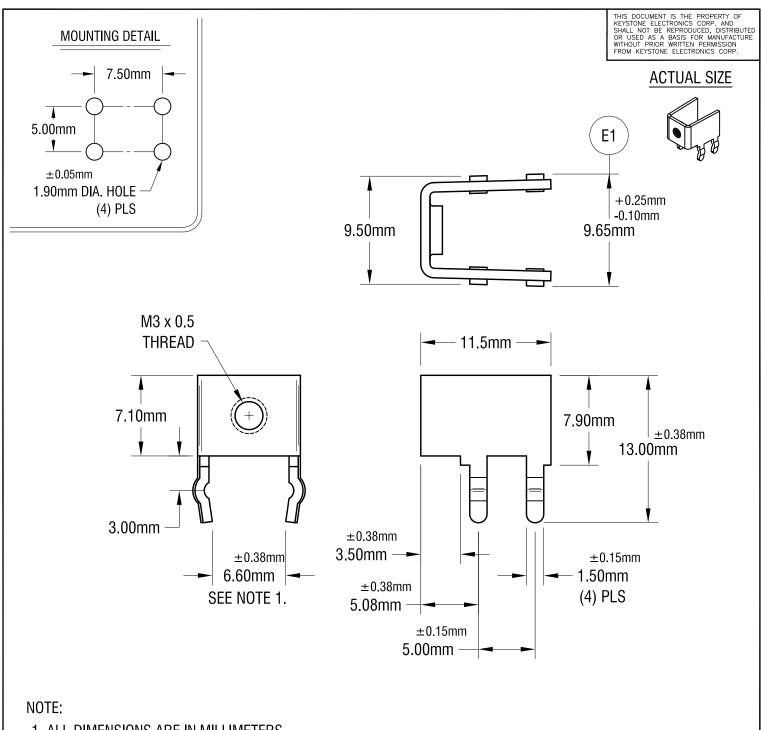

1. ALL DIMENSIONS ARE IN MILLIMETERS.

|          |                                         |      | KEYSTONE ELECTRONICS CORP. www.keyelco.com • ASTORIA, N.Y. 11105-2017 • Tel (718) 956-8900                                                                                                                                                                                                                                                                                                                                                                                                                                                                                                                                                                                                                                                                                                                                                                                                                                                                                                                                                                                                                                                                                                                                                                                                                                                                                                                                                                                                                                                                                                                                                                                                                                                                                                                                                                                                                                                                                                                                                                                                                                    |
|----------|-----------------------------------------|------|-------------------------------------------------------------------------------------------------------------------------------------------------------------------------------------------------------------------------------------------------------------------------------------------------------------------------------------------------------------------------------------------------------------------------------------------------------------------------------------------------------------------------------------------------------------------------------------------------------------------------------------------------------------------------------------------------------------------------------------------------------------------------------------------------------------------------------------------------------------------------------------------------------------------------------------------------------------------------------------------------------------------------------------------------------------------------------------------------------------------------------------------------------------------------------------------------------------------------------------------------------------------------------------------------------------------------------------------------------------------------------------------------------------------------------------------------------------------------------------------------------------------------------------------------------------------------------------------------------------------------------------------------------------------------------------------------------------------------------------------------------------------------------------------------------------------------------------------------------------------------------------------------------------------------------------------------------------------------------------------------------------------------------------------------------------------------------------------------------------------------------|
| 10.28.20 | WAS 9.50 mm<br>CHANGE AS PER ECN 20-088 | E    | PART NAME PC METRIC SCREW TERMINAL                                                                                                                                                                                                                                                                                                                                                                                                                                                                                                                                                                                                                                                                                                                                                                                                                                                                                                                                                                                                                                                                                                                                                                                                                                                                                                                                                                                                                                                                                                                                                                                                                                                                                                                                                                                                                                                                                                                                                                                                                                                                                            |
| 1.14.16  | CHANGE AS PER ECN 16-003                | D    | MATERIAL 0.8mm TH'K BRASS                                                                                                                                                                                                                                                                                                                                                                                                                                                                                                                                                                                                                                                                                                                                                                                                                                                                                                                                                                                                                                                                                                                                                                                                                                                                                                                                                                                                                                                                                                                                                                                                                                                                                                                                                                                                                                                                                                                                                                                                                                                                                                     |
| 7.14.09  | CHANGE AS PER ECN 09-101                | С    | MATTE TIN PLATE    DRN BY BOONE   DATE   9.27.01   SCALE   OVER STATE   OVER STATE |
| 2.1.08   | CHANGE AS PER ECN 08-070                | В    | TOLERANCES INCH [MM] CODE DWG NO.  DECIMAL ± [± 0.25]                                                                                                                                                                                                                                                                                                                                                                                                                                                                                                                                                                                                                                                                                                                                                                                                                                                                                                                                                                                                                                                                                                                                                                                                                                                                                                                                                                                                                                                                                                                                                                                                                                                                                                                                                                                                                                                                                                                                                                                                                                                                         |
| DATE     | DESCRIPTION                             | REV. | ANGULAR ± 1° C 7790                                                                                                                                                                                                                                                                                                                                                                                                                                                                                                                                                                                                                                                                                                                                                                                                                                                                                                                                                                                                                                                                                                                                                                                                                                                                                                                                                                                                                                                                                                                                                                                                                                                                                                                                                                                                                                                                                                                                                                                                                                                                                                           |