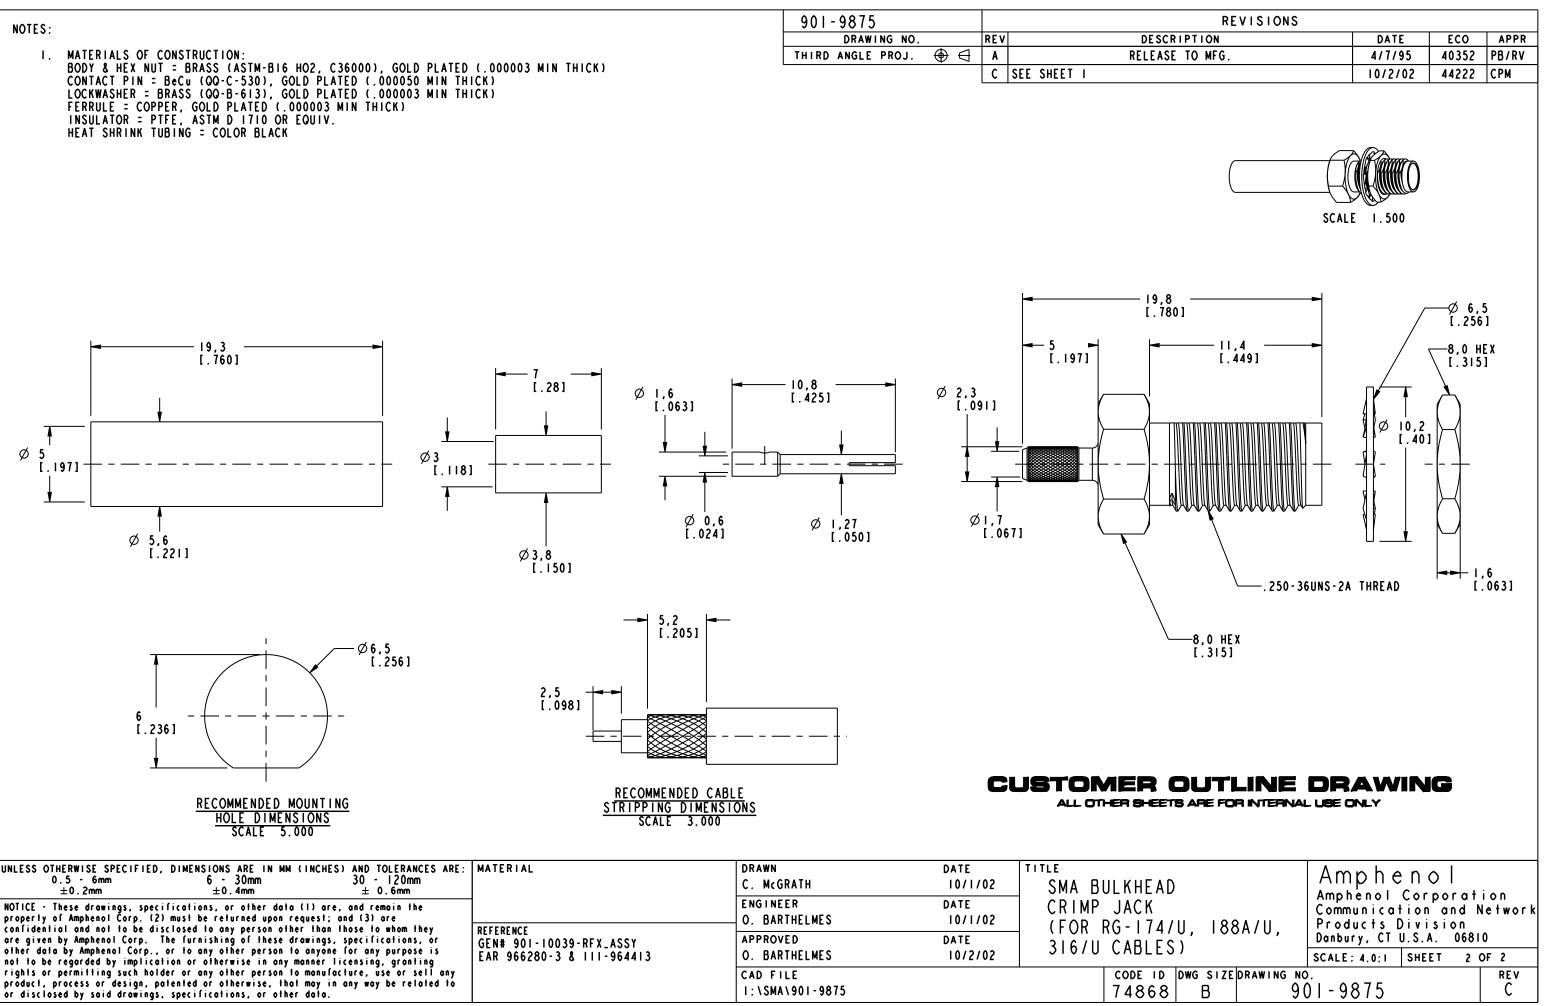

| ſ | NOTES:                                                                                                                                           | 901-9875              |                |             |           |
|---|--------------------------------------------------------------------------------------------------------------------------------------------------|-----------------------|----------------|-------------|-----------|
|   |                                                                                                                                                  | DRAWING NO.           | RE۱            | /           | DESCRIP   |
|   |                                                                                                                                                  | THIRD ANGLE PROJ. 🕀 🗧 | <del>}</del> A |             | RELEASE T |
|   | BODY & HEX NUT = BRASS (ASTM-BI6 HO2, C36000), GOLD PLATED (.000003 MIN THICK)<br>CONTACT PIN = BeCu (QQ-C-530), GOLD PLATED (.000050 MIN THICK) |                       | C              | SEE SHEET I |           |
|   | LOCKWASHER = BRASS (QQ-B-613), GOLD PLATED (.000003 MIN THICK)                                                                                   |                       |                |             |           |
|   | FEDDULE = CODDED  COLD  DLATED  COOOA3  MIN  TULCK                                                                                               |                       |                |             |           |

| $\begin{array}{c ccccccccccccccccccccccccccccccccccc$                                                                                                                                                                                     | MATERIAL | DRAWN<br>C. McGRATH         | DATE<br>10/1/02 | SMA BULKHEAD               |  |
|-------------------------------------------------------------------------------------------------------------------------------------------------------------------------------------------------------------------------------------------|----------|-----------------------------|-----------------|----------------------------|--|
| NOTICE - These drawings, specifications, or other data (1) are, and remain the property of Amphenol Corp, (2) must be returned upon request; and (3) are confidential and not to be disclosed to any person other than those to whom they |          | ENGINEER<br>- O. BARTHELMES | DATE<br>10/1/02 | CRIMP JACK<br>(FOR RG-174/ |  |
| are given by Amphenol Corp. The furnishing of these drawings, specifications, or                                                                                                                                                          |          | APPROVED<br>O. BARTHELMES   | DATE<br>10/2/02 | 316/U CABLES               |  |
|                                                                                                                                                                                                                                           |          | CAD FILE<br>I:\SMA\901-9875 |                 | code 1D<br>74868           |  |