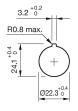

lete

#### 44-800.2 - Lever switch complete



Attention: The preview is based on a sample product. This can differ from your current configuration.

Mounting

Front

Front shape round Front dimension Ø 22 mm

**Other Attributes** 

Weight 0,080 kg

**Operating-/Indication part** 

Lever colour black Lever material Plastic

**IP-Rating** 

Front protection IP65

**Connection Method** 

Terminal Solder 2.8 x 0.5 mm

Actuator

Switching action Momentary

Switching element

Switching voltage 250 V AC Switching current 5 A

Contacts 2 NC + 2 NO

Switching system Snap-action switching element Contact material

#### **Function**

Lever switch

e a o

# EAO – Your Expert Partner for **Human Machine Interfaces**

# 44-800.2 - Lever switch complete

#### **Dimensions**



## **Mounting cut-outs**



### Wiring diagram



### **Component layout**



## **Additional information**

2 positions (L-R)

With flat receptacle, VDE 0630 (SEV) specify use of insulating sleeve Part No. 280-0010-00

#### Legend

Contacts: NC = Normally closed, NO = Normally open Switching action: B = Momentary