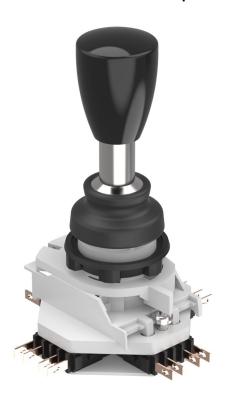

#### 44-800.2 - Lever switch complete

Attention: The preview is based on a sample product. This can differ from your current configuration.

Mounting

Front

Front shape round Front dimension Ø 22 mm

**Other Attributes** 

Weight 0,080 kg

**Operating-/Indication part** 

Lever colour black Lever material Plastic

**IP-Rating** 

Front protection IP65

**Connection Method** 

Terminal Solder 2.8 x 0.5 mm

Actuator

Switching action Momentary

Switching element

Switching voltage 250 V AC Switching current 5 A

Contacts 2 NC + 2 NO

Switching system Snap-action switching element Contact material

#### **Function**

Lever switch

e a o