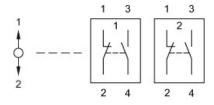

### Wiring diagram

#### Legend

Contacts: NC = Normally closed, NO = Normally open Switching action: B = Momentary