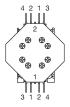

ention: The preview is based on a sample product. This can differ from your current configuration.

Mounting

Front

Front shape round Front dimension Ø 22 mm

**Other Attributes** 

Weight 0,080 kg

**Operating-/Indication part** 

Lever colour black Lever material Plastic

**IP-Rating** 

Front protection IP65

**Connection Method** 

Terminal Solder 2.8 x 0.5 mm

Actuator

Switching action Momentary

Switching element

Switching voltage 250 V AC Switching current 5 A

Contacts 2 NC + 2 NO

Switching system Snap-action switching element Contact material

#### **Function**

Lever switch

e a o

# EAO – Your Expert Partner for **Human Machine Interfaces**

# 44-800.2 - Lever switch complete

#### **Dimensions**



## **Mounting cut-outs**



### Wiring diagram



### **Component layout**



## **Additional information**

2 positions (L-R)

With flat receptacle, VDE 0630 (SEV) specify use of insulating sleeve Part No. 280-0010-00

#### Legend

Contacts: NC = Normally closed, NO = Normally open Switching action: B = Momentary