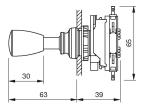

44-800.2 - Lever switch complete

#### 44-800.2 - Lever switch complete



Attention: The preview is based on a sample product. This can differ from your current configuration.

Mounting

Front

Front shape round Front dimension Ø 22 mm

**Other Attributes** 

Weight 0,080 kg

**Operating-/Indication part** 

Lever colour black Lever material Plastic

**IP-Rating** 

Front protection IP65

**Connection Method** 

Terminal Solder 2.8 x 0.5 mm

Actuator

Switching action Momentary

Switching element

Switching voltage 250 V AC Switching current 5 A

Contacts 2 NC + 2 NO

Switching system Snap-action switching element Contact material

#### **Function**

Lever switch

e a o

# EAO – Your Expert Partner for **Human Machine Interfaces**

# 44-800.2 - Lever switch complete

#### **Dimensions**



## **Mounting cut-outs**



### Wiring diagram



### **Component layout**



## **Additional information**

2 positions (L-R)

With flat receptacle, VDE 0630 (SEV) specify use of insulating sleeve Part No. 280-0010-00

#### Legend

Contacts: NC = Normally closed, NO = Normally open Switching action: B = Momentary