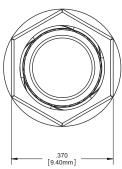

#### **Notes**

MOUNTING: Mounts in a Ø.312±.002 [ Ø 7.92mm±.05] panel hole on .500 [12.7mm] centers. Panel thickness .031 [.8mm] to .125 [3.18mm]. Panel hole should be deburred, but not chamfered.

ASSEMBLY: Insert lens through panel hole, slide lock washer onto lens barrel and twist on retaining ring. PCB mounted LEDs slide into lens when the panel cover is closed or the PCB card is inserted into the case.

#### **Product Dimensions**