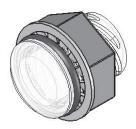

# CMS 444 Series 5MM Round Threaded Plain Lens With Seal

5mm Round standard threaded plain lens with seal

#### **Notes**

MOUNTING: Mounts in a Ø.312±.002 [ Ø 7.92mm±.05] panel hole on .500 [12.7mm] centers. Panel thickness .031 [.8mm] to .125 [3.18mm]. Panel hole should be deburred, but not chamfered.

ASSEMBLY: Insert lens through panel hole, slide lock washer onto lens barrel and twist on retaining ring. PCB mounted LEDs slide into lens when the panel cover is closed or the PCB card is inserted into the case.

#### MATERIAL:

Lens-Polycarbonate, UL 94-V2
Lock Washer- CR Steel, Nickel plate
Retaining ring - Thermoplastic, U.L. 94-HB
Seal- EPDM

This is an assembly that used the RTN\_441 retainer ring

Max torque nut should be tightened to is 1.8lb-in. (Product begins to fail at 3.2lb-in.)