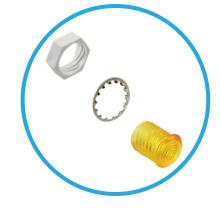

# CMS 444 Series 5MM Round Threaded Plain Lens With Seal

5mm Round standard threaded plain lens with seal

#### MATERIAL:

Lens-Polycarbonate, UL 94-V2
Lock Washer- CR Steel, Nickel plate
Retaining ring - Thermoplastic, U.L. 94-HB
Seal- EPDM

This is an assembly that used the RTN\_441 retainer ring

Max torque nut should be tightened to is 1.8lb-in. (Product begins to fail at 3.2lb-in.)