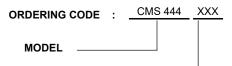

### **Ordering Data**

|     | LENS COLOR         |
|-----|--------------------|
| RTP | RED TRANSPARENT    |
| ATP | AMBER TRANSPARENT  |
| GTP | GREEN TRANSPARENT  |
| BTP | BLUE TRANSPARENT   |
| YTP | YELLOW TRANSPARENT |
| CTP | CLEAR TRANSPARENT  |