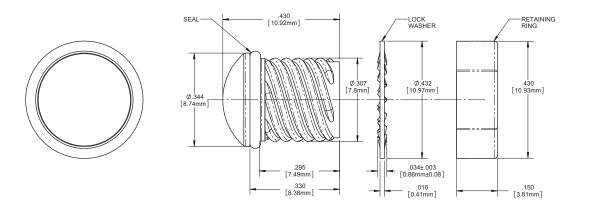

#### **Notes**

MOUNTING: Mounts in a Ø.312±.002 [ Ø 7.92mm±.05] panel hole on .500 [12.7mm] centers. Panel thickness .031 [.8mm] to .125 [3.18mm]. Panel hole should be deburred, but not chamfered.

ASSEMBLY: Insert lens through panel hole, slide lock washer onto lens barrel and twist on retaining ring. PCB mounted LEDs slide into lens when the panel cover is closed or the PCB card is inserted into the case.

#### **Product Dimensions**