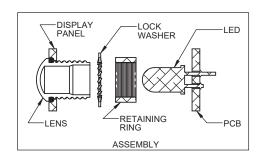

#### **Notes**

MOUNTING: Mounts in a Ø.312±.002 [ Ø 7.92mm±.05] panel hole on .500 [12.7mm] centers. Panel thickness .031 [.8mm] to .125 [3.18mm]. Panel hole should be deburred, but not chamfered.

ASSEMBLY: Insert lens through panel hole, slide lock washer onto lens barrel and twist on retaining ring. PCB mounted LEDs slide into lens when the panel cover is closed or the PCB card is inserted into the case.

#### MATERIAL:

Lens-Polycarbonate, UL 94-V2
Lock Washer- CR Steel, Nickel plate
Retaining ring - Thermoplastic, U.L. 94-HB
Seal- EPDM

This is an assembly that used the RTN\_441 retainer ring

Max torque nut should be tightened to is 1.8lb-in. (Product begins to fail at 3.2lb-in.)