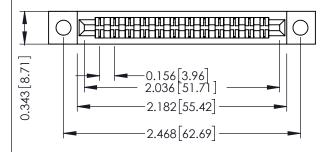

**Mounting Option** .128 (3.25) Dia. Mounting Holes **Contact Detail** 

PC Tail .046x.013(1.17x0.33) - Tail LG=.213(5.41) .156 [3.96] Contact Spacing x .200 [5.08] Row Spacing