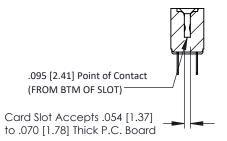

**Mounting Option** .128 (3.25) Dia. Mounting Holes **Contact Detail** 

PC Tail .046x.013(1.17x0.33) - Tail LG=.213(5.41) .156 [3.96] Contact Spacing x .200 [5.08] Row Spacing





## **See Accompanying Pages for:**

- **Contact Bend Details**
- **Mounting Options**

SECTION A-A



| 307 / 357 Card Edge Connector<br>Part Number: 357-024-520-202 |                                                                                                                                                                                                 | ACAD REFERENCE NO. 307 ENG MASTER |             |          |          |
|---------------------------------------------------------------|-------------------------------------------------------------------------------------------------------------------------------------------------------------------------------------------------|-----------------------------------|-------------|----------|----------|
|                                                               |