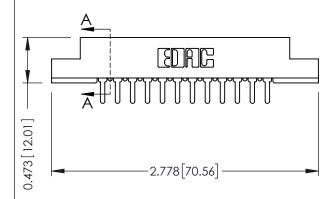

## **See Accompanying Pages for:**

- **Contact Bend Details**
- **Mounting Options**

SECTION A-A

| 307 / 357 Card Edge Connector<br>Part Number: 357-024-520-202 |                                                                                                                                                                                                 | ACAD REFERENCE NO. 307 ENG MASTER |             |          |          |
|---------------------------------------------------------------|-------------------------------------------------------------------------------------------------------------------------------------------------------------------------------------------------|-----------------------------------|-------------|----------|----------|
|                                                               |                                                                                                                                                                                                 | DRAWN:                            | J.LEE       | DATE: AU | G. 11/09 |
|                                                               |                                                                                                                                                                                                 | CHECKED:                          |             | DATE:    |          |
|                                                               | THESE DRAWINGS AND SPECIFICATIONS ARE THE PROPERTY OF EDAC INC.,AND SHALL NOT BE REPRODUCED,OR COPIED OR USED AS THE BASIS FOR THE MANUFACTURE OR SALE OF APPARATUS WITHOUT WRITTEN PERMISSION. | SCALE:                            | NTS         | SHEET    | 1 OF 3   |
| CANADA                                                        |                                                                                                                                                                                                 | DRAWING                           | NUMBER      |          | ISSUE    |
|                                                               |                                                                                                                                                                                                 | 3                                 | 07 Assembly |          | 1        |