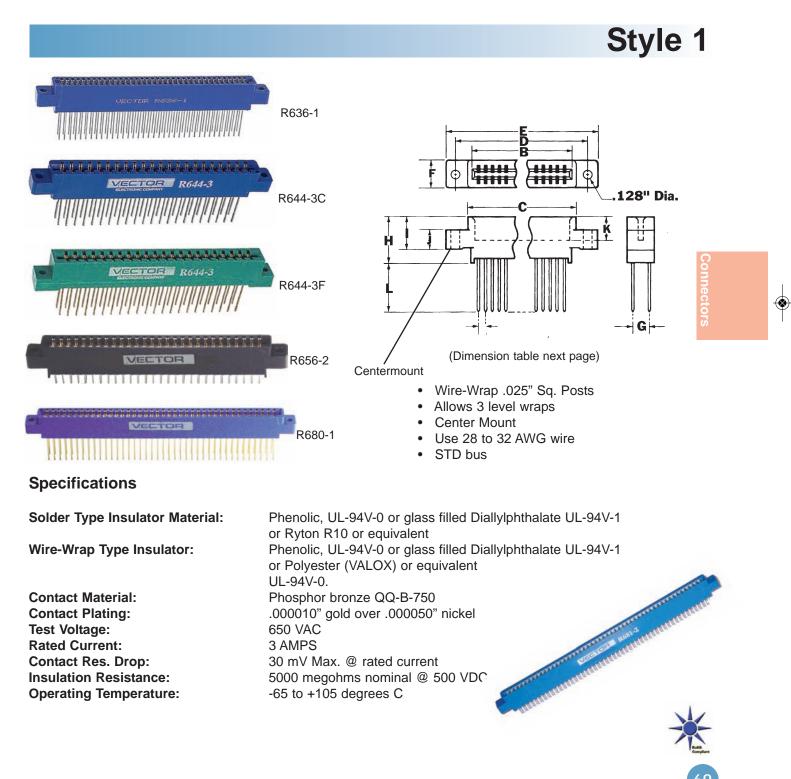

### **PCB** Accessories

#### R600 Edge Connectors

This section contains parts and accessories for Vectorbord products. They are useful for board-level prototyping and breadboarding. Prototypes are created in various ways; by computer design or by hand - but with one thing in common: sooner or later, you have to make a physical board. It is at this stage that Vectorbord and these parts and accessories may be useful to you. They are selected for convenience and utility and they are readily available from your Vector distributors.

#### **PCB** Accessories

R600 Edge Connectors