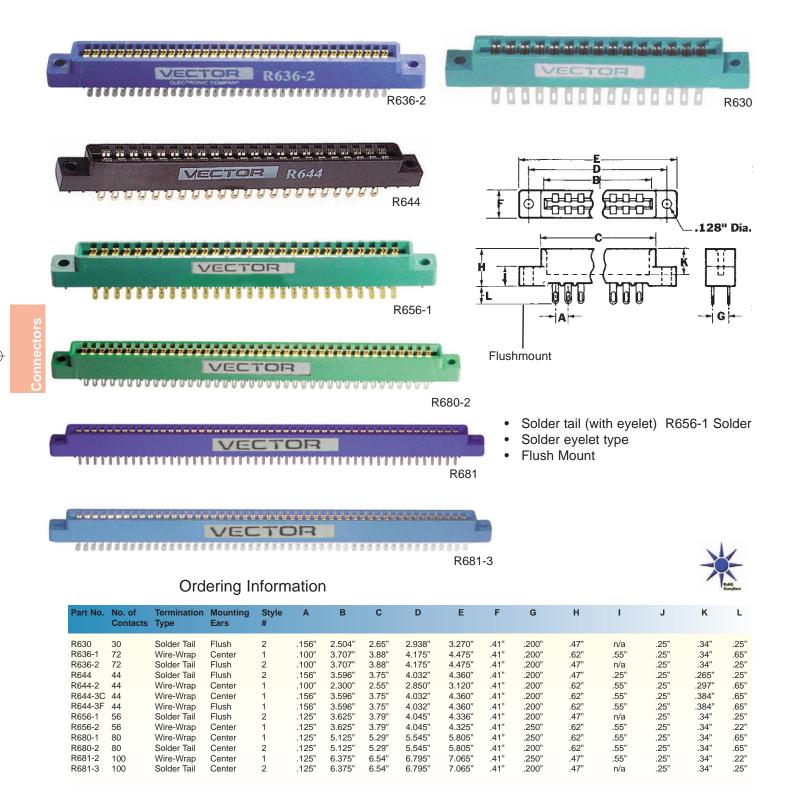

### **PCB** Accessories

#### R600 Edge Connectors

This section contains parts and accessories for Vectorbord products. They are useful for board-level prototyping and breadboarding. Prototypes are created in various ways; by computer design or by hand - but with one thing in common: sooner or later, you have to make a physical board. It is at this stage that Vectorbord and these parts and accessories may be useful to you. They are selected for convenience and utility and they are readily available from your Vector distributors.

#### **PCB** Accessories

R600 Edge Connectors

# Style 2