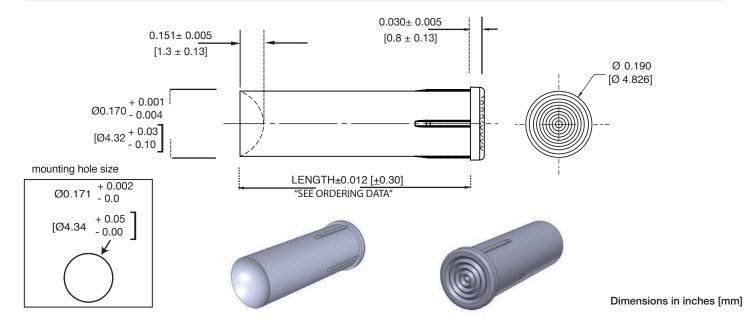

### **Dimensions**

your first call for illuminated components

www.vcclite.com

1.800.522.5546 10/17 Rev 1

# **Product Specifications**

| Material                       |
|--------------------------------|
| Polycarbonate, clear, UL 94-V0 |

| Recommended Installation Specifications |                                   |  |
|-----------------------------------------|-----------------------------------|--|
| mounting hole                           | 0.171" + 0.002" (4.34mm + 0.05mm) |  |
| panel thickness                         | 0.040" (1.02mm) to 0.093"(2.36mm) |  |

Recommendation: Maximum (clearance) between LED and light pipe:

• 0.050" [1.3mm]