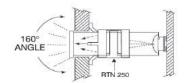

# LPCR Series 0.171" (4.34mm) Press Fit, Low Profile, Fresnel Lens Vertical Rigid Light Pipe

LPCR Series litepipe™ features fresnel lens round surface for super wide viewing angle at 160 degrees

# **Key Features**

- for use with surface-mount or through-hole
   LEDs
- optical grade polycarbonate for maximum light transmission
- · low profile, flush panel design
- wide viewing angle at 160 degrees
- fresnel lens provides more uniform brightness

RTN\_250

Length from 0.500" to 1.000"
Spring retainer for LPCR Series Light Pipe