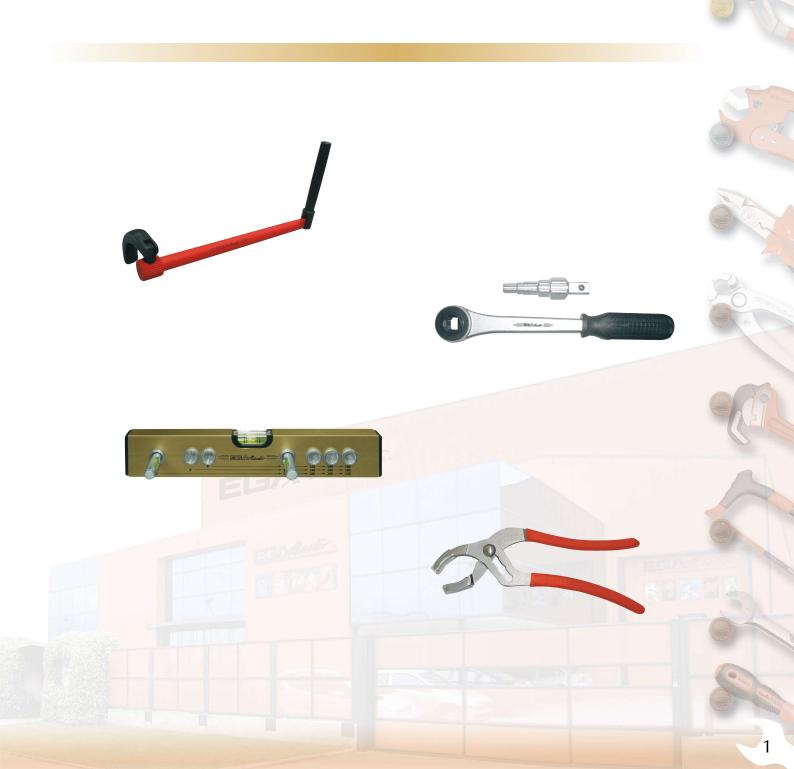

## **BASIN TOOLS**

The wide range of EGA Master basin tools is specially designed and conceived for the most exigent professionals due to their variety and quality.

It is composed by: Radiator spud wrench, syphon plier, valve reseaters, basin wrenches and plumbers basin level.

## **RADIATOR SPUD WRENCH**

| KIT   |                |     |  |
|-------|----------------|-----|--|
| COD   | CAP            | gr. |  |
| 61167 | 3/8-1/2-3/4-1″ | 490 |  |

| COD   |   |    |
|-------|---|----|
| 61168 |   | e. |
| 61169 | • |    |

#### **SYPHON PLIER**

| COD   | ,Or |     | gr. |
|-------|-----|-----|-----|
| 62136 | 62  | 10″ | 305 |

#### **VALVE RESEATER**

| COD   |                   | gr. |  |
|-------|-------------------|-----|--|
| 68059 | 10-12-13-14-15-16 | 380 |  |

| COD   |                   | gr. |  |
|-------|-------------------|-----|--|
| 68058 | 10-12-13-14-15-16 | 405 |  |

### BASIN WRENCHES

| STANDARD |         |     |     |   |
|----------|---------|-----|-----|---|
| COD      | ,Or     |     | gr. | 0 |
| 61008    | 10 ÷ 32 | 288 | 490 |   |

| TELESCOPIC |         |     |     |
|------------|---------|-----|-----|
| COD        | ,Or     |     | gr. |
| 61009      | 10 ÷ 32 | 460 | 700 |

## **PLUMBERS BASIN LEVEL**

| COD   | P        |     | mm/m | CAP  | gr. | 1 |
|-------|----------|-----|------|------|-----|---|
| 65780 | 90 ÷ 220 | 300 | 0.5  | 1/2″ | 400 |   |