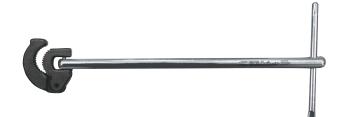

### BASIN WRENCHES

| STANDARD |         |     |     |   |
|----------|---------|-----|-----|---|
| COD      | ,Or     |     | gr. | 0 |
| 61008    | 10 ÷ 32 | 288 | 490 |   |

| TELESCOPIC |         |     |     |
|------------|---------|-----|-----|
| COD        | ,Or     |     | gr. |
| 61009      | 10 ÷ 32 | 460 | 700 |