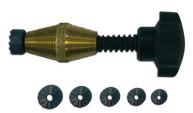

#### **VALVE RESEATER**

| COD   |                   | gr. |  |
|-------|-------------------|-----|--|
| 68059 | 10-12-13-14-15-16 | 380 |  |

| COD   |                   | gr. |  |
|-------|-------------------|-----|--|
| 68058 | 10-12-13-14-15-16 | 405 |  |