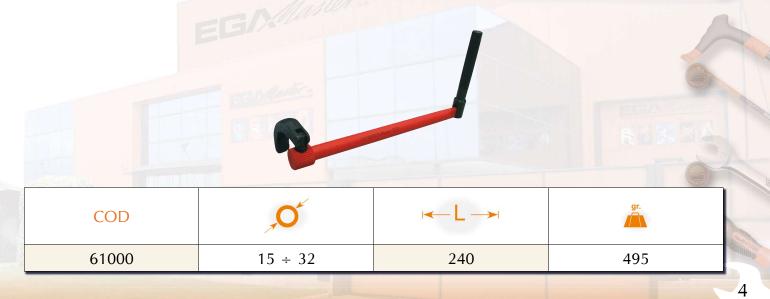

## **RADIATOR SPUD WRENCH**

| KIT   |                |     |  |
|-------|----------------|-----|--|
| COD   | CAP            | gr. |  |
| 61167 | 3/8-1/2-3/4-1″ | 490 |  |

| COD   |   |    |
|-------|---|----|
| 61168 |   | e. |
| 61169 | • |    |