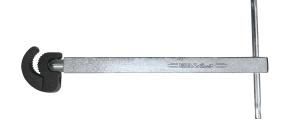

### BASIN WRENCHES

| STANDARD |         |     |     |   |
|----------|---------|-----|-----|---|
| COD      | ,Or     |     | gr. | 0 |
| 61008    | 10 ÷ 32 | 288 | 490 |   |

| TELESCOPIC |         |     |     |
|------------|---------|-----|-----|
| COD        | ,Or     |     | gr. |
| 61009      | 10 ÷ 32 | 460 | 700 |