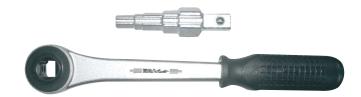

#### **VALVE RESEATER**

| COD   |                   | gr. |  |
|-------|-------------------|-----|--|
| 68059 | 10-12-13-14-15-16 | 380 |  |

| COD   |                   | gr. |  |
|-------|-------------------|-----|--|
| 68058 | 10-12-13-14-15-16 | 405 |  |