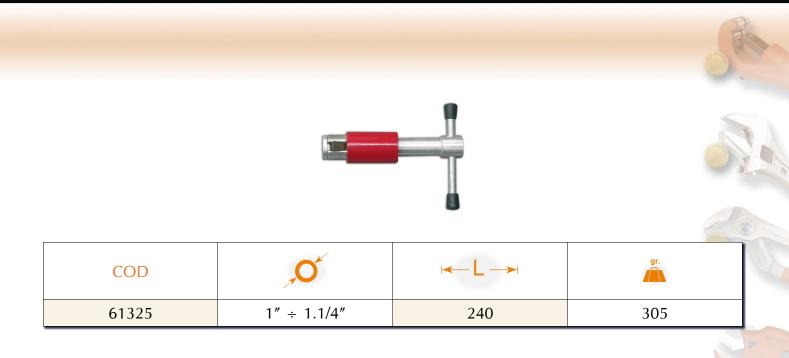

## **RADIATOR SPUD WRENCH**

| KIT   |                |     |  |
|-------|----------------|-----|--|
| COD   | CAP            | gr. |  |
| 61167 | 3/8-1/2-3/4-1″ | 490 |  |

| COD   |   |    |
|-------|---|----|
| 61168 |   | e. |
| 61169 | • |    |