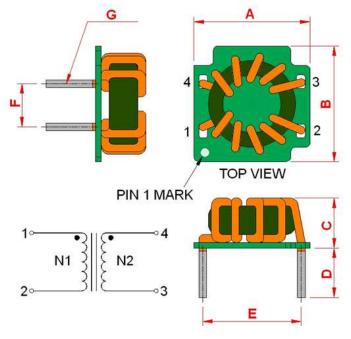

## **Outline Dimensions**

| Dimensions [mm] |            |
|-----------------|------------|
| Α               | 16.6 ±0.4  |
| В               | 16.4 ±0.4  |
| С               | 12.5 max.  |
| D               | 5.0 ±1.0   |
| E               | 14.5 ±0.5  |
| F               | 6.1 ±0.5   |
| G               | ø 0.7 max. |