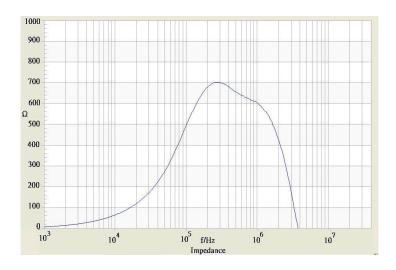

## **Common Mode Choke**

**TCK-113** 

| Order Code                | TCK-113                                  |
|---------------------------|------------------------------------------|
| Inductance (each winding) | <b>806 μH ±35%</b> (at 100 kHz / 100 mV) |
| Impedance (DCR)           | 25 mΩ max.                               |
| Rated Current             | 5.7 A max.                               |
| Rated Voltage             | 500 VDC max. (between windings)          |
| Operating Temperature     | -40°C to +105°C                          |
| RoHS Exemptions           | No Exemptions                            |



## Impedance Curve



## **Outline Dimensions**



| Dimensions [mm] |            |
|-----------------|------------|
| Α               | 16.6 ±0.4  |
| В               | 16.4 ±0.4  |
| С               | 12.5 max.  |
| D               | 5.0 ±1.0   |
| E               | 14.5 ±0.5  |
| F               | 6.1 ±0.5   |
| G               | ø 0.7 max. |

All specifications valid at +25°C, unless otherwise stated.



Specifications can be changed without notice.

## **Mouser Electronics**

**Authorized Distributor** 

Click to View Pricing, Inventory, Delivery & Lifecycle Information:

TRACO Power: