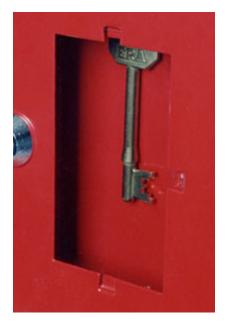

Emergency Key Box Replacement Glass K0 / K1 Glass dimensions 116 x 61 x 2mm Pack of 5

# **EMERGENCY KEY BOX SPARE GLASS**