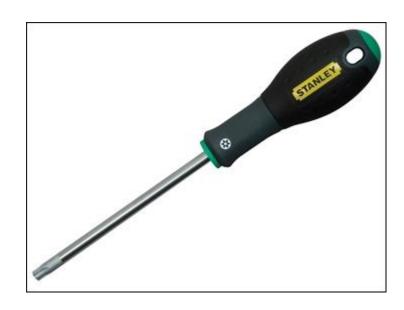

## **STANLEY**

The Stanley FatMax Torx tip screwdrivers have a chrome vanadium steel bar which allows high torque and reduces the risk of tip breakage, and the handle is moulded directly to the shaft for a virtually unbreakable bond which gives long life and durability.

The soft-grip handle gives a perfect combination of great grip and reduced fatigue in use and is colour coded for easy identification of the right tip type for the application. The smooth domed end offers fast, comfortable spinning action and the large diameter handle offers higher torque when driving wood screws.

Type - Tamperproof Torx Tip Size T25 Blade Length 100mm