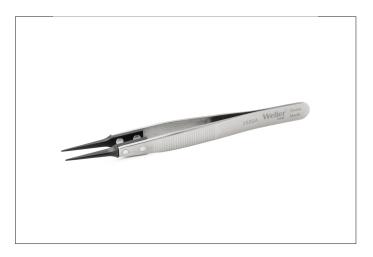

Product no.: 258SA

Precision tweezers with pointed synthetic tips (PPS) and serrated finger grips for secure handling.

For precision work e.g. under a microscope

Relieved shape facilitates excellent access to the most confined spaces

Special stainless steel, non-magnetic, non-rusting, acid-proof, heat-resistant

| Length mm         | 120                                            |
|-------------------|------------------------------------------------|
| Length inches     | 4.724                                          |
| Tweezer shape     |                                                |
| Erem applications | Laboratory technology                          |
| Material          | Special stainless steel, synthetics tips (PPS) |
| Weight in g       | 15                                             |
| Weight in oz      | 0.53                                           |
|                   |                                                |
|                   |                                                |
|                   |                                                |
|                   |                                                |
|                   |                                                |
|                   |                                                |
|                   |                                                |
|                   |                                                |
|                   |                                                |
|                   |                                                |
|                   |                                                |
|                   |                                                |