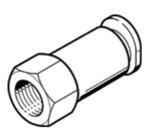

## **Data sheet**

| Feature                                       | Value                                                    |
|-----------------------------------------------|----------------------------------------------------------|
| Size                                          | Mini                                                     |
| Nominal size                                  | 1.3 mm                                                   |
| Type of seal on screw-in stud                 | Sealing ring                                             |
| Assembly position                             | Any                                                      |
| Container size                                | 10                                                       |
| Design structure                              | Push/pull principle                                      |
| Operating pressure complete temperature range | -0.95 6 bar                                              |
| Temperature dependent operating pressure      | -0.95 14 bar                                             |
| Operating medium                              | Compressed air in accordance with ISO8573-1:2010 [7:-:-] |
| Note on operating and pilot medium            | Lubricated operation possible                            |
| Corrosion resistance classification CRC       | 1 - Low corrosion stress                                 |
| Ambient temperature                           | -10 80 °C                                                |
| Maritime classification                       | see certificate                                          |
| Nominal tightening torque                     | 0.48 Nm                                                  |
| Tolerance for nominal tightening torque       | ± 55 %                                                   |
| Product weight                                | 1.6 g                                                    |
| Pneumatic connection, port 1                  | Female thread M3                                         |
| Pneumatic connection, port 2                  | for tubing, 3mm outside diameter                         |
| Colour of release ring                        | blue                                                     |
| Materials note                                | Conforms to RoHS                                         |
| Material housing                              | Brass                                                    |
|                                               | Nickel plated                                            |
| Material release ring                         | POM                                                      |
| Material of tubing seal                       | NBR                                                      |
| Material of tube retaining claw               | High alloy steel, non-corrosive                          |