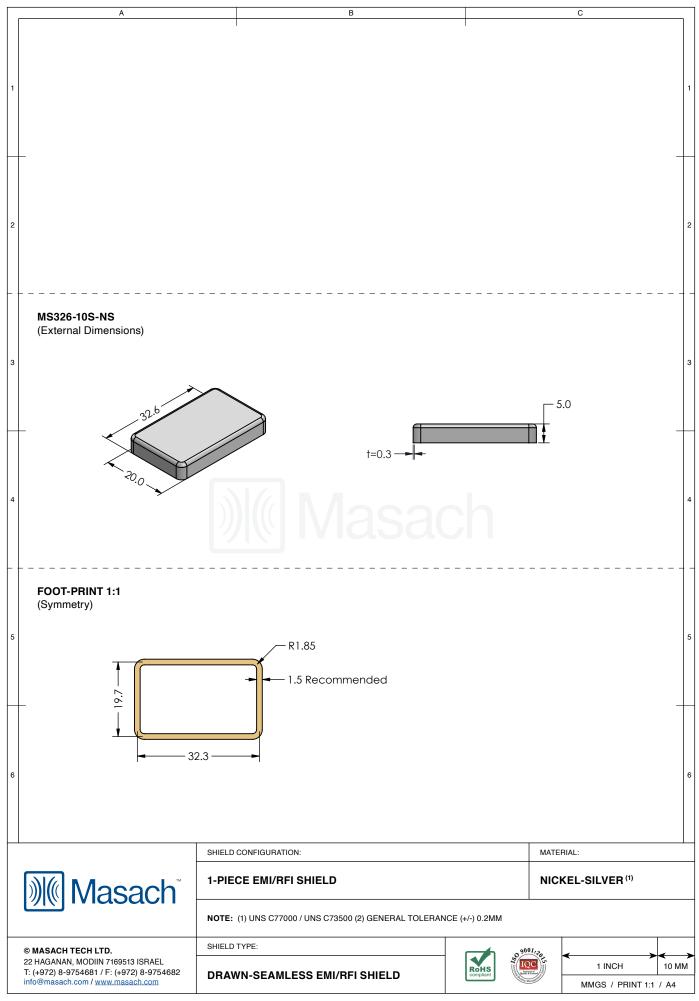

## \*OPTIONAL SHIELD CONFIGURATIONS

| ITEM P/N     | ITEM DESCRIPTION                    | MATERIAL         |  |  |
|--------------|-------------------------------------|------------------|--|--|
| MS326-10C    | 2-PIECE EMI/RFI SHIELD <b>COVER</b> | TIN-PLATED STEEL |  |  |
| MS326-10F    | 2-PIECE EMI/RFI SHIELD <b>FRAME</b> | TIN-PLATED STEEL |  |  |
| MS326-10S    | 1-PIECE EMI/RFI <b>SHIELD</b>       | TIN-PLATED STEEL |  |  |
| MS326-10C-NS | 2-PIECE EMI/RFI SHIELD COVER        | NICKEL-SILVER    |  |  |
| MS326-10F-NS | 2-PIECE EMI/RFI SHIELD <b>FRAME</b> | NICKEL-SILVER    |  |  |
| MS326-10S-NS | 1-PIECE EMI/RFI <b>SHIELD</b>       | NICKEL-SILVER    |  |  |