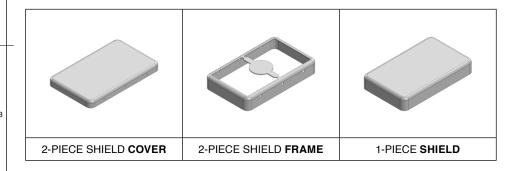

## \*OPTIONAL SHIELD CONFIGURATIONS

| ITEM P/N     | ITEM DESCRIPTION                    | MATERIAL         |  |  |
|--------------|-------------------------------------|------------------|--|--|
| MS326-10C    | 2-PIECE EMI/RFI SHIELD <b>COVER</b> | TIN-PLATED STEEL |  |  |
| MS326-10F    | 2-PIECE EMI/RFI SHIELD <b>FRAME</b> | TIN-PLATED STEEL |  |  |
| MS326-10S    | 1-PIECE EMI/RFI <b>SHIELD</b>       | TIN-PLATED STEEL |  |  |
| MS326-10C-NS | 2-PIECE EMI/RFI SHIELD COVER        | NICKEL-SILVER    |  |  |
| MS326-10F-NS | 2-PIECE EMI/RFI SHIELD <b>FRAME</b> | NICKEL-SILVER    |  |  |
| MS326-10S-NS | 1-PIECE EMI/RFI <b>SHIELD</b>       | NICKEL-SILVER    |  |  |