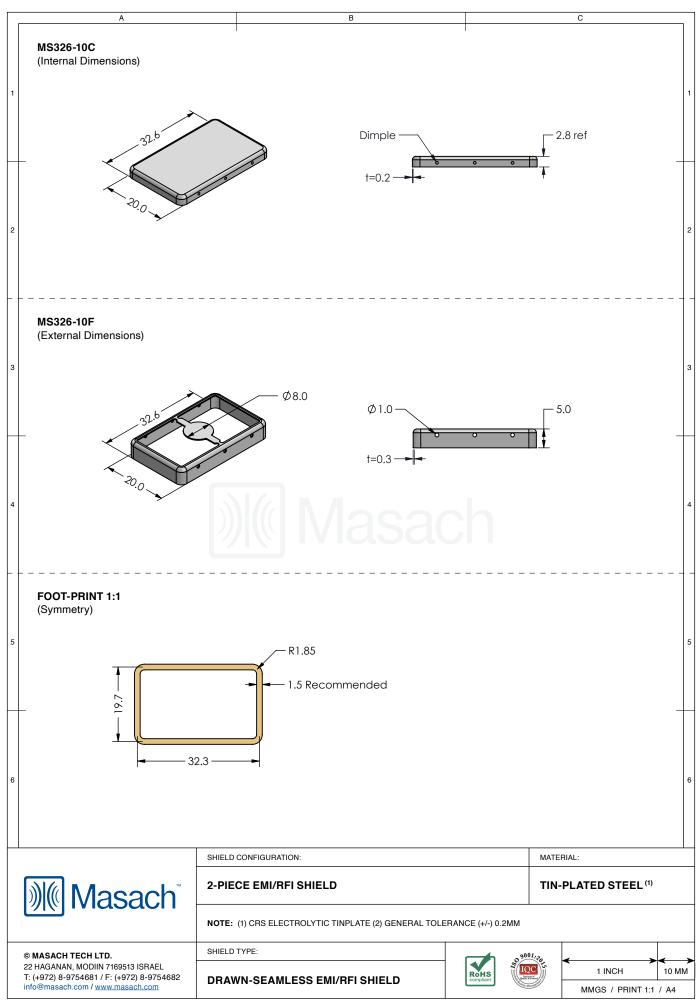

## \*OPTIONAL SHIELD CONFIGURATIONS

| ITEM P/N     | ITEM DESCRIPTION                    | MATERIAL         |  |  |
|--------------|-------------------------------------|------------------|--|--|
| MS326-10C    | 2-PIECE EMI/RFI SHIELD <b>COVER</b> | TIN-PLATED STEEL |  |  |
| MS326-10F    | 2-PIECE EMI/RFI SHIELD <b>FRAME</b> | TIN-PLATED STEEL |  |  |
| MS326-10S    | 1-PIECE EMI/RFI <b>SHIELD</b>       | TIN-PLATED STEEL |  |  |
| MS326-10C-NS | 2-PIECE EMI/RFI SHIELD COVER        | NICKEL-SILVER    |  |  |
| MS326-10F-NS | 2-PIECE EMI/RFI SHIELD <b>FRAME</b> | NICKEL-SILVER    |  |  |
| MS326-10S-NS | 1-PIECE EMI/RFI <b>SHIELD</b>       | NICKEL-SILVER    |  |  |