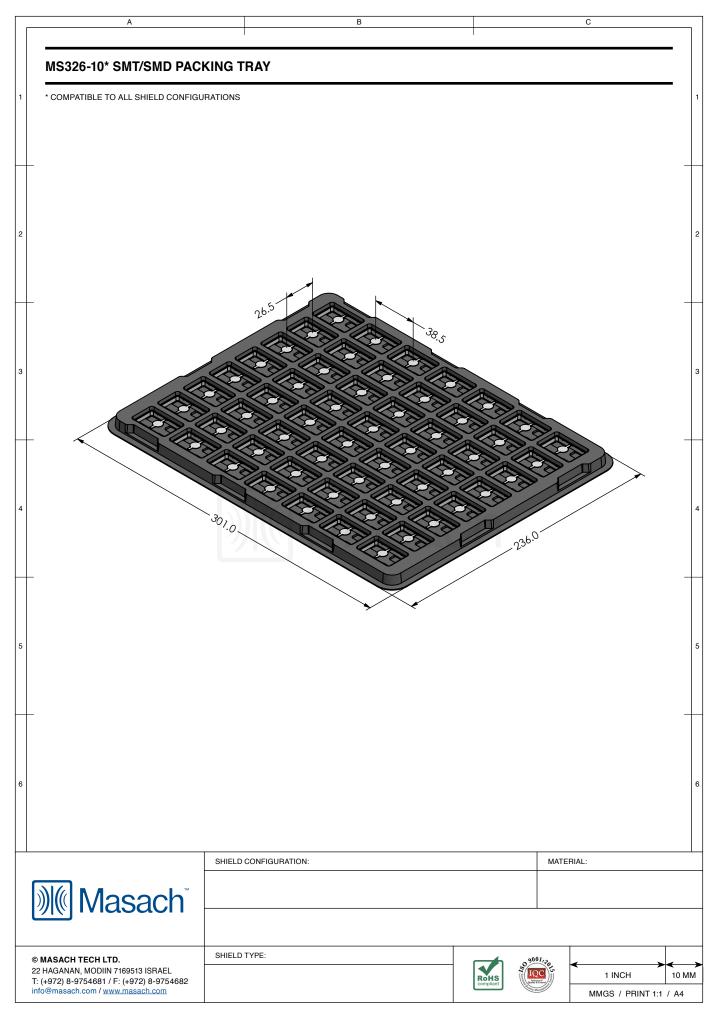

|                       |             | N N       | MMGS / PRINT 1:1 | / A4  |