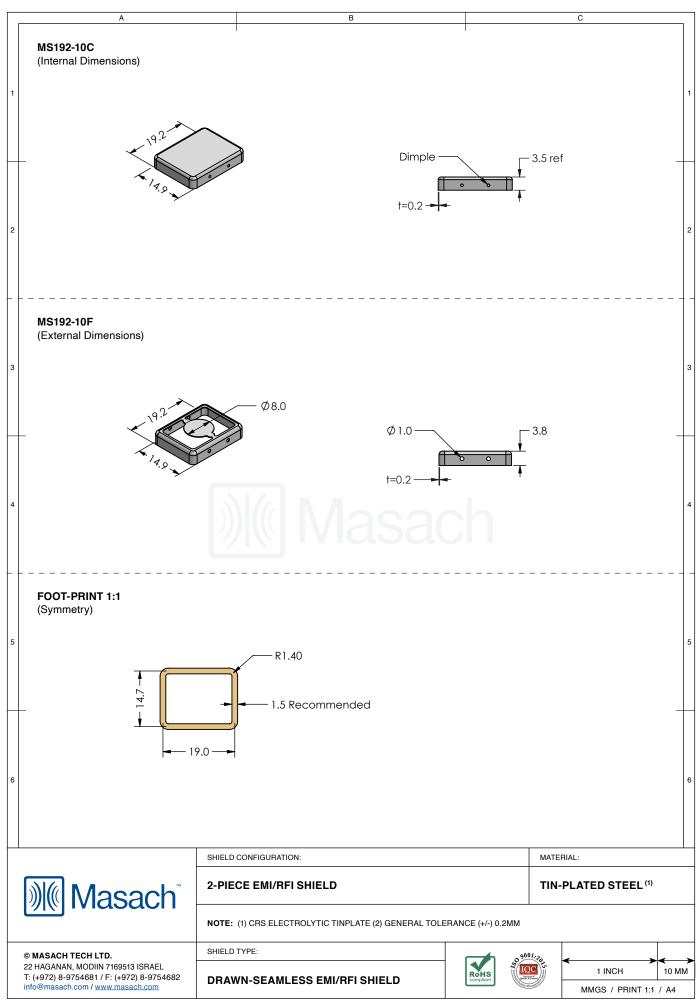

## \*OPTIONAL SHIELD CONFIGURATIONS

| ITEM P/N     | ITEM DESCRIPTION                    | MATERIAL         |  |  |
|--------------|-------------------------------------|------------------|--|--|
| MS192-10C    | 2-PIECE EMI/RFI SHIELD <b>COVER</b> | TIN-PLATED STEEL |  |  |
| MS192-10F    | 2-PIECE EMI/RFI SHIELD <b>FRAME</b> | TIN-PLATED STEEL |  |  |
| MS192-10S    | 1-PIECE EMI/RFI <b>SHIELD</b>       | TIN-PLATED STEEL |  |  |
| MS192-10C-NS | 2-PIECE EMI/RFI SHIELD <b>COVER</b> | NICKEL-SILVER    |  |  |
| MS192-10F-NS | 2-PIECE EMI/RFI SHIELD <b>FRAME</b> | NICKEL-SILVER    |  |  |
| MS192-10S-NS | 1-PIECE EMI/RFI <b>SHIELD</b>       | NICKEL-SILVER    |  |  |

TIN-PLATED STEEL: CRS ELECTROLYTIC TINPLATE NICKEL-SILVER: UNS C77000 / UNS C73500

|                                                                                                                                                                                                                                                                                                                                                                                                                                                                                                                                                                                                                                                                                                                                                                                                                                                                                                                                                                                                                                                                                                                                                                                                                                                                                                                                                                                                                                                                                                                                                                                                                                                                                                                                                                                                                                                                                                                                                                                                                                                                                                                                    | SHIELD CONFIGURATION: |                | MATE     | MATERIAL:             |       |  |
|------------------------------------------------------------------------------------------------------------------------------------------------------------------------------------------------------------------------------------------------------------------------------------------------------------------------------------------------------------------------------------------------------------------------------------------------------------------------------------------------------------------------------------------------------------------------------------------------------------------------------------------------------------------------------------------------------------------------------------------------------------------------------------------------------------------------------------------------------------------------------------------------------------------------------------------------------------------------------------------------------------------------------------------------------------------------------------------------------------------------------------------------------------------------------------------------------------------------------------------------------------------------------------------------------------------------------------------------------------------------------------------------------------------------------------------------------------------------------------------------------------------------------------------------------------------------------------------------------------------------------------------------------------------------------------------------------------------------------------------------------------------------------------------------------------------------------------------------------------------------------------------------------------------------------------------------------------------------------------------------------------------------------------------------------------------------------------------------------------------------------------|-----------------------|----------------|----------|-----------------------|-------|--|
| <b>Masach</b> Masach |                       |                |          |                       |       |  |
| © MASACH TECH LTD.  22 HAGANAN, MODIIN 7169513 ISRAEL  T: (+972) 8-9754681 / F: (+972) 8-9754682 info@masach.com / www.masach.com                                                                                                                                                                                                                                                                                                                                                                                                                                                                                                                                                                                                                                                                                                                                                                                                                                                                                                                                                                                                                                                                                                                                                                                                                                                                                                                                                                                                                                                                                                                                                                                                                                                                                                                                                                                                                                                                                                                                                                                                  | SHIELD TYPE:          |                | 09001:30 |                       |       |  |
|                                                                                                                                                                                                                                                                                                                                                                                                                                                                                                                                                                                                                                                                                                                                                                                                                                                                                                                                                                                                                                                                                                                                                                                                                                                                                                                                                                                                                                                                                                                                                                                                                                                                                                                                                                                                                                                                                                                                                                                                                                                                                                                                    |                       | RoHS Compliant | IQC      | 1 INCH                | 10 MM |  |
|                                                                                                                                                                                                                                                                                                                                                                                                                                                                                                                                                                                                                                                                                                                                                                                                                                                                                                                                                                                                                                                                                                                                                                                                                                                                                                                                                                                                                                                                                                                                                                                                                                                                                                                                                                                                                                                                                                                                                                                                                                                                                                                                    |                       | The most       |          | MMGS / PRINT 1:1 / A4 |       |  |