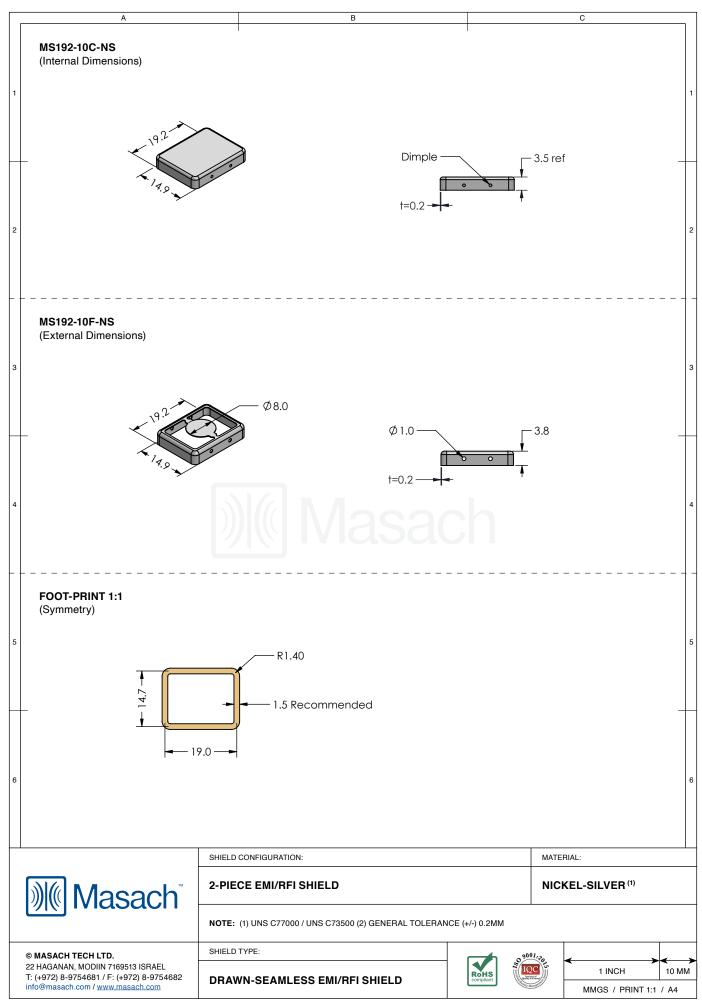

## \*OPTIONAL SHIELD CONFIGURATIONS

| ITEM P/N     | ITEM DESCRIPTION                    | MATERIAL         |  |  |
|--------------|-------------------------------------|------------------|--|--|
| MS192-10C    | 2-PIECE EMI/RFI SHIELD <b>COVER</b> | TIN-PLATED STEEL |  |  |
| MS192-10F    | 2-PIECE EMI/RFI SHIELD <b>FRAME</b> | TIN-PLATED STEEL |  |  |
| MS192-10S    | 1-PIECE EMI/RFI <b>SHIELD</b>       | TIN-PLATED STEEL |  |  |
| MS192-10C-NS | 2-PIECE EMI/RFI SHIELD <b>COVER</b> | NICKEL-SILVER    |  |  |
| MS192-10F-NS | 2-PIECE EMI/RFI SHIELD <b>FRAME</b> | NICKEL-SILVER    |  |  |
| MS192-10S-NS | 1-PIECE EMI/RFI <b>SHIELD</b>       | NICKEL-SILVER    |  |  |

TIN-PLATED STEEL: CRS ELECTROLYTIC TINPLATE NICKEL-SILVER: UNS C77000 / UNS C73500

|                                                                                                                                                                                                                                                                                                                                                                                                                                                                                                                                                                                                                                                                                                                                                                                                                                                                                                                                                                                                                                                                                                                                                                                                                                                                                                                                                                                                                                                                                                                                                                                                                                                                                                                                                                                                                                                                                                                                                                                                                                                                                                                                    | SHIELD CONFIGURATION: |                | MATE     | MATERIAL:             |       |  |
|------------------------------------------------------------------------------------------------------------------------------------------------------------------------------------------------------------------------------------------------------------------------------------------------------------------------------------------------------------------------------------------------------------------------------------------------------------------------------------------------------------------------------------------------------------------------------------------------------------------------------------------------------------------------------------------------------------------------------------------------------------------------------------------------------------------------------------------------------------------------------------------------------------------------------------------------------------------------------------------------------------------------------------------------------------------------------------------------------------------------------------------------------------------------------------------------------------------------------------------------------------------------------------------------------------------------------------------------------------------------------------------------------------------------------------------------------------------------------------------------------------------------------------------------------------------------------------------------------------------------------------------------------------------------------------------------------------------------------------------------------------------------------------------------------------------------------------------------------------------------------------------------------------------------------------------------------------------------------------------------------------------------------------------------------------------------------------------------------------------------------------|-----------------------|----------------|----------|-----------------------|-------|--|
| <b>Masach</b> Masach |                       |                |          |                       |       |  |
| © MASACH TECH LTD.  22 HAGANAN, MODIIN 7169513 ISRAEL  T: (+972) 8-9754681 / F: (+972) 8-9754682 info@masach.com / www.masach.com                                                                                                                                                                                                                                                                                                                                                                                                                                                                                                                                                                                                                                                                                                                                                                                                                                                                                                                                                                                                                                                                                                                                                                                                                                                                                                                                                                                                                                                                                                                                                                                                                                                                                                                                                                                                                                                                                                                                                                                                  | SHIELD TYPE:          |                | 09001:30 |                       |       |  |
|                                                                                                                                                                                                                                                                                                                                                                                                                                                                                                                                                                                                                                                                                                                                                                                                                                                                                                                                                                                                                                                                                                                                                                                                                                                                                                                                                                                                                                                                                                                                                                                                                                                                                                                                                                                                                                                                                                                                                                                                                                                                                                                                    |                       | RoHS Compliant | IQC      | 1 INCH                | 10 MM |  |
|                                                                                                                                                                                                                                                                                                                                                                                                                                                                                                                                                                                                                                                                                                                                                                                                                                                                                                                                                                                                                                                                                                                                                                                                                                                                                                                                                                                                                                                                                                                                                                                                                                                                                                                                                                                                                                                                                                                                                                                                                                                                                                                                    |                       | The most       |          | MMGS / PRINT 1:1 / A4 |       |  |