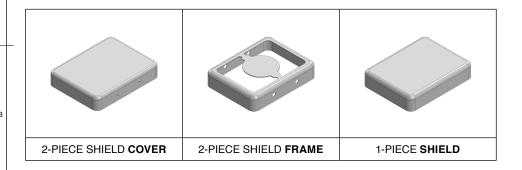

## MS192-10\*

## **DRAWN-SEAMLESS EMI/RFI SHIELD**

## \*OPTIONAL SHIELD CONFIGURATIONS

| ITEM P/N     | ITEM DESCRIPTION                    | MATERIAL         |  |  |
|--------------|-------------------------------------|------------------|--|--|
| MS192-10C    | 2-PIECE EMI/RFI SHIELD <b>COVER</b> | TIN-PLATED STEEL |  |  |
| MS192-10F    | 2-PIECE EMI/RFI SHIELD <b>FRAME</b> | TIN-PLATED STEEL |  |  |
| MS192-10S    | 1-PIECE EMI/RFI <b>SHIELD</b>       | TIN-PLATED STEEL |  |  |
| MS192-10C-NS | 2-PIECE EMI/RFI SHIELD <b>COVER</b> | NICKEL-SILVER    |  |  |
| MS192-10F-NS | 2-PIECE EMI/RFI SHIELD <b>FRAME</b> | NICKEL-SILVER    |  |  |
| MS192-10S-NS | 1-PIECE EMI/RFI <b>SHIELD</b>       | NICKEL-SILVER    |  |  |