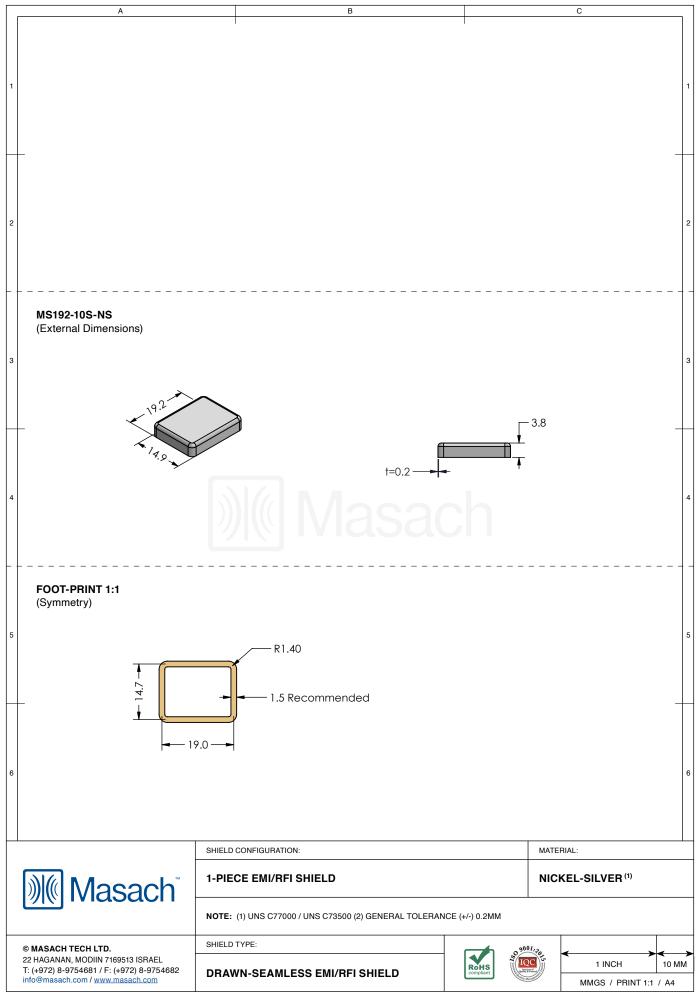

|                       | The most       |          | MMGS / PRINT 1:1 / A4 |       |  |