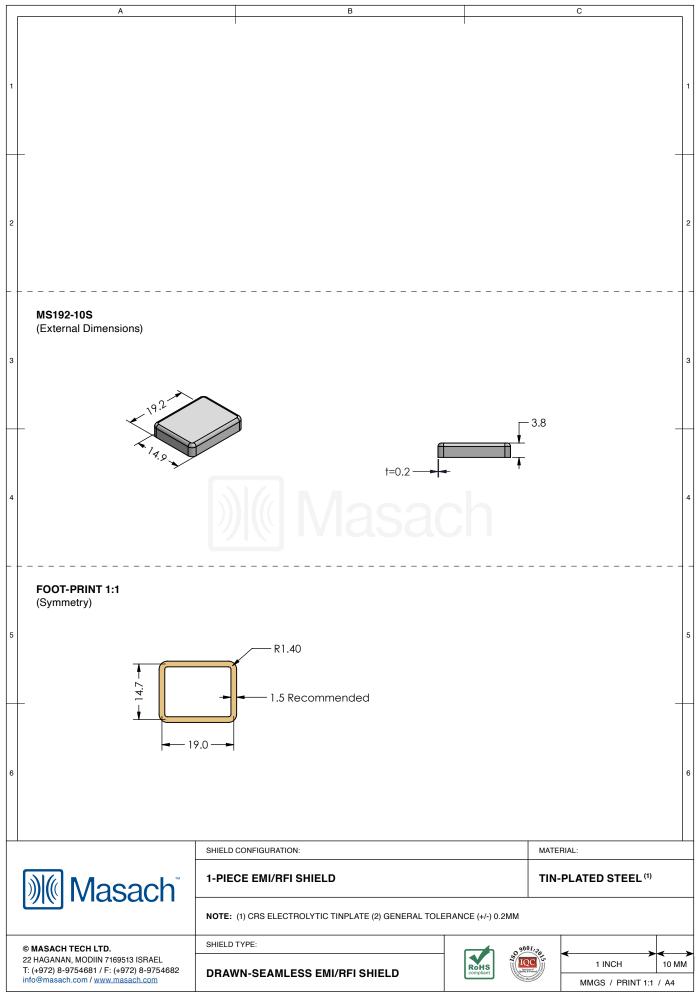

## \*OPTIONAL SHIELD CONFIGURATIONS

| ITEM P/N     | ITEM DESCRIPTION                    | MATERIAL         |  |  |
|--------------|-------------------------------------|------------------|--|--|
| MS192-10C    | 2-PIECE EMI/RFI SHIELD <b>COVER</b> | TIN-PLATED STEEL |  |  |
| MS192-10F    | 2-PIECE EMI/RFI SHIELD <b>FRAME</b> | TIN-PLATED STEEL |  |  |
| MS192-10S    | 1-PIECE EMI/RFI <b>SHIELD</b>       | TIN-PLATED STEEL |  |  |
| MS192-10C-NS | 2-PIECE EMI/RFI SHIELD <b>COVER</b> | NICKEL-SILVER    |  |  |
| MS192-10F-NS | 2-PIECE EMI/RFI SHIELD <b>FRAME</b> | NICKEL-SILVER    |  |  |
| MS192-10S-NS | 1-PIECE EMI/RFI <b>SHIELD</b>       | NICKEL-SILVER    |  |  |

TIN-PLATED STEEL: CRS ELECTROLYTIC TINPLATE NICKEL-SILVER: UNS C77000 / UNS C73500

|                                                                                                                                                                                                                                                                                                                                                                                                                                                                                                                                                                                                                                                                                                                                                                                                                                                                                                                                                                                                                                                                                                                                                                                                                                                                                                                                                                                                                                                                                                                                                                                                                                                                                                                                                                                                                                                                                                                                                                                                                                                                                                                                    | SHIELD CONFIGURATION: |                | MATE     | MATERIAL:             |       |  |
|------------------------------------------------------------------------------------------------------------------------------------------------------------------------------------------------------------------------------------------------------------------------------------------------------------------------------------------------------------------------------------------------------------------------------------------------------------------------------------------------------------------------------------------------------------------------------------------------------------------------------------------------------------------------------------------------------------------------------------------------------------------------------------------------------------------------------------------------------------------------------------------------------------------------------------------------------------------------------------------------------------------------------------------------------------------------------------------------------------------------------------------------------------------------------------------------------------------------------------------------------------------------------------------------------------------------------------------------------------------------------------------------------------------------------------------------------------------------------------------------------------------------------------------------------------------------------------------------------------------------------------------------------------------------------------------------------------------------------------------------------------------------------------------------------------------------------------------------------------------------------------------------------------------------------------------------------------------------------------------------------------------------------------------------------------------------------------------------------------------------------------|-----------------------|----------------|----------|-----------------------|-------|--|
| <b>Masach</b> Masach |                       |                |          |                       |       |  |
| © MASACH TECH LTD.  22 HAGANAN, MODIIN 7169513 ISRAEL  T: (+972) 8-9754681 / F: (+972) 8-9754682 info@masach.com / www.masach.com                                                                                                                                                                                                                                                                                                                                                                                                                                                                                                                                                                                                                                                                                                                                                                                                                                                                                                                                                                                                                                                                                                                                                                                                                                                                                                                                                                                                                                                                                                                                                                                                                                                                                                                                                                                                                                                                                                                                                                                                  | SHIELD TYPE:          |                | 09001:30 |                       |       |  |
|                                                                                                                                                                                                                                                                                                                                                                                                                                                                                                                                                                                                                                                                                                                                                                                                                                                                                                                                                                                                                                                                                                                                                                                                                                                                                                                                                                                                                                                                                                                                                                                                                                                                                                                                                                                                                                                                                                                                                                                                                                                                                                                                    |                       | RoHS Compliant | IQC      | 1 INCH                | 10 MM |  |
|                                                                                                                                                                                                                                                                                                                                                                                                                                                                                                                                                                                                                                                                                                                                                                                                                                                                                                                                                                                                                                                                                                                                                                                                                                                                                                                                                                                                                                                                                                                                                                                                                                                                                                                                                                                                                                                                                                                                                                                                                                                                                                                                    |                       | The most       |          | MMGS / PRINT 1:1 / A4 |       |  |