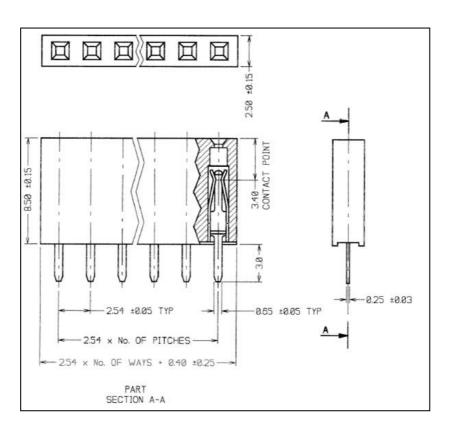

ion:**

**Top Entry Sockets** 

Allows vertical stacking of PCBs when populated with 2.54mm pitch headers of the same pin count

Twin leaf tin plated contacts rated to 3A

RS, Professionally Approved Products, gives you professional quality parts across all product categories. Our range has been testified by engineers as giving comparable quality to that of the leading brands without paying a premium price.

### Note:

Recommended header length 3.6mm min, 7mm max. Can be extended but will leave some mating pins exposed





# **Specification:**

• Body Orientation: Straight

• Contact Material: Phosphor Bronze

· Current Rating: 3A

• Mounting Type: Through Hole

Number of Contacts: 36Number of Rows: 1

• Pitch: 2.54mm

Termination Method: Solder

· Type: Socket Strip

# Dimensions (mm):