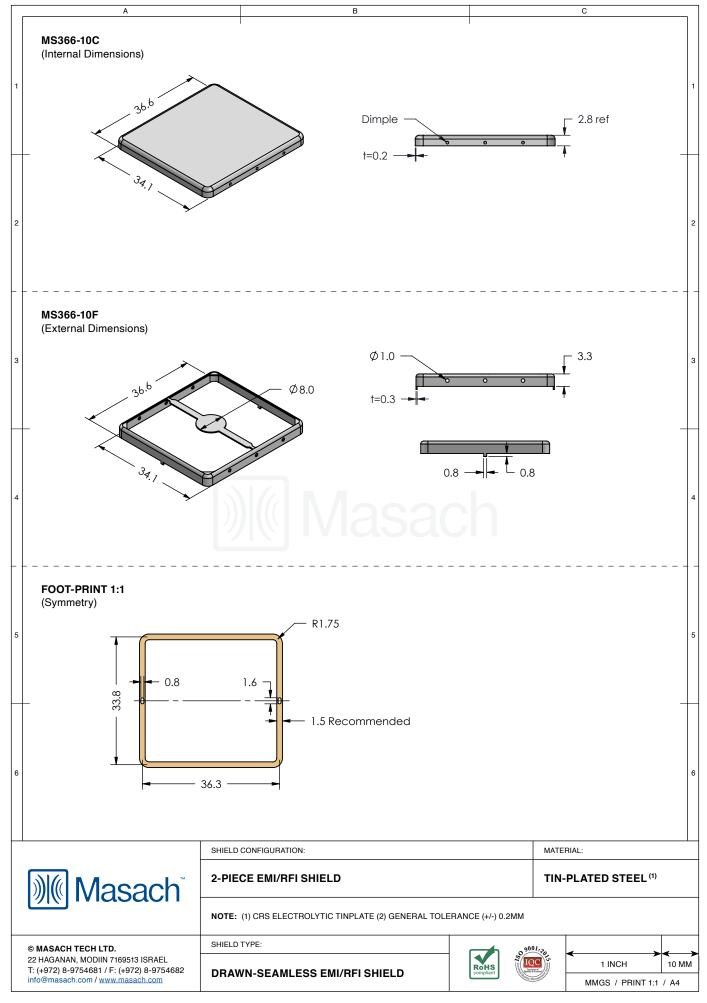

| MS366-<br>drawn-seami                                                                                                              | 10*<br>LESS EMI/RFI SHIELD                                                                                       |                                                                  |
|------------------------------------------------------------------------------------------------------------------------------------|------------------------------------------------------------------------------------------------------------------|------------------------------------------------------------------|
| *OPTIONAL SHIELD (                                                                                                                 | CONFIGURATIONS                                                                                                   |                                                                  |
| 2-PIECE SHIELD CO                                                                                                                  | VER 2-PIECE SHIELD FRAME 1-PIECE SHIELD                                                                          |                                                                  |
| ITEM P/N                                                                                                                           |                                                                                                                  | MATERIAL                                                         |
| MS366-10C<br>MS366-10F<br>MS366-10S<br>MS366-10C-NS                                                                                | 2-PIECE EMI/RFI SHIELD COVER  2-PIECE EMI/RFI SHIELD FRAME  1-PIECE EMI/RFI SHIELD  2-PIECE EMI/RFI SHIELD COVER | TIN-PLATED STEEL TIN-PLATED STEEL TIN-PLATED STEEL NICKEL-SILVER |
| MS366-10F-NS<br>MS366-10S-NS                                                                                                       | 2-PIECE EMI/RFI SHIELD FRAME<br>1-PIECE EMI/RFI SHIELD                                                           | NICKEL-SILVER                                                    |
|                                                                                                                                    | CRS ELECTROLYTIC TINPLATE<br>S C77000 / UNS C73500                                                               |                                                                  |
| -                                                                                                                                  |                                                                                                                  |                                                                  |
| Masac                                                                                                                              |                                                                                                                  | MATERIAL:                                                        |
| © MASACH TECH LTD.<br>22 HAGANAN, MODIIN 7169513 ISRAI<br>T: (+972) 8-9754681 / F: (+972) 8-97<br>info@masach.com / www.masach.com | 754682 RoHS compliant                                                                                            | 1 INCH 10                                                        |