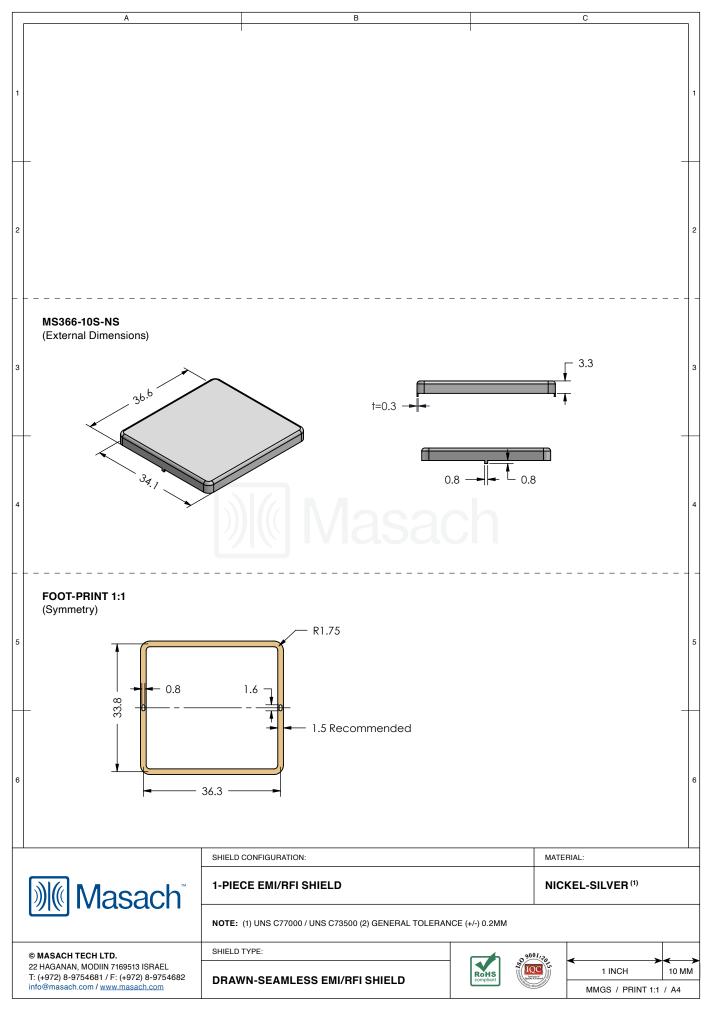

| MS366-<br>drawn-seami                                                                                                              | 10*<br>LESS EMI/RFI SHIELD                                                                                       |                                                                  |
|------------------------------------------------------------------------------------------------------------------------------------|------------------------------------------------------------------------------------------------------------------|------------------------------------------------------------------|
| *OPTIONAL SHIELD (                                                                                                                 | CONFIGURATIONS                                                                                                   |                                                                  |
| 2-PIECE SHIELD CO                                                                                                                  | VER 2-PIECE SHIELD FRAME 1-PIECE SHIELD                                                                          |                                                                  |
| ITEM P/N                                                                                                                           |                                                                                                                  | MATERIAL                                                         |
| MS366-10C<br>MS366-10F<br>MS366-10S<br>MS366-10C-NS                                                                                | 2-PIECE EMI/RFI SHIELD COVER  2-PIECE EMI/RFI SHIELD FRAME  1-PIECE EMI/RFI SHIELD  2-PIECE EMI/RFI SHIELD COVER | TIN-PLATED STEEL TIN-PLATED STEEL TIN-PLATED STEEL NICKEL-SILVER |
| MS366-10F-NS<br>MS366-10S-NS                                                                                                       | 2-PIECE EMI/RFI SHIELD FRAME<br>1-PIECE EMI/RFI SHIELD                                                           | NICKEL-SILVER                                                    |
|                                                                                                                                    | CRS ELECTROLYTIC TINPLATE<br>S C77000 / UNS C73500                                                               |                                                                  |
| -                                                                                                                                  |                                                                                                                  |                                                                  |
| Masac                                                                                                                              |                                                                                                                  | MATERIAL:                                                        |
| © MASACH TECH LTD.<br>22 HAGANAN, MODIIN 7169513 ISRAI<br>T: (+972) 8-9754681 / F: (+972) 8-97<br>info@masach.com / www.masach.com | 754682 RoHS compliant                                                                                            | 1 INCH 10                                                        |