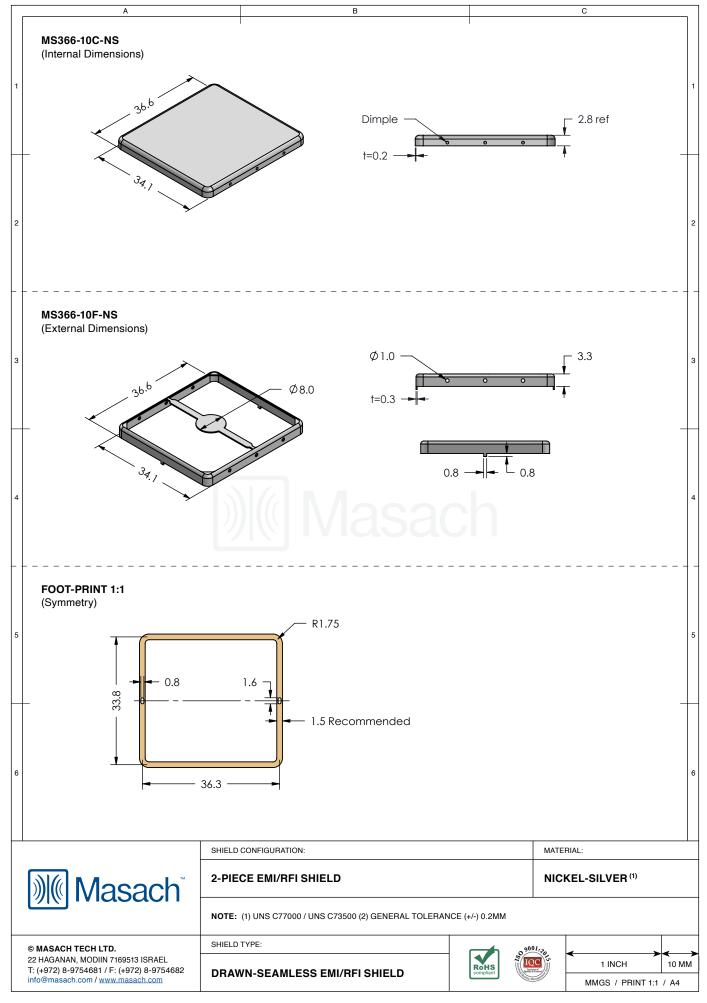

| MS366-<br>drawn-seami                                                                                                              | 10*<br>LESS EMI/RFI SHIELD                                                                                       |                                                                  |
|------------------------------------------------------------------------------------------------------------------------------------|------------------------------------------------------------------------------------------------------------------|------------------------------------------------------------------|
| *OPTIONAL SHIELD (                                                                                                                 | CONFIGURATIONS                                                                                                   |                                                                  |
| 2-PIECE SHIELD CO                                                                                                                  | VER 2-PIECE SHIELD FRAME 1-PIECE SHIELD                                                                          |                                                                  |
| ITEM P/N                                                                                                                           |                                                                                                                  | MATERIAL                                                         |
| MS366-10C<br>MS366-10F<br>MS366-10S<br>MS366-10C-NS                                                                                | 2-PIECE EMI/RFI SHIELD COVER  2-PIECE EMI/RFI SHIELD FRAME  1-PIECE EMI/RFI SHIELD  2-PIECE EMI/RFI SHIELD COVER | TIN-PLATED STEEL TIN-PLATED STEEL TIN-PLATED STEEL NICKEL-SILVER |
| MS366-10F-NS<br>MS366-10S-NS                                                                                                       | 2-PIECE EMI/RFI SHIELD FRAME<br>1-PIECE EMI/RFI SHIELD                                                           | NICKEL-SILVER                                                    |
|                                                                                                                                    | CRS ELECTROLYTIC TINPLATE<br>S C77000 / UNS C73500                                                               |                                                                  |
| -                                                                                                                                  |                                                                                                                  |                                                                  |
| Masac                                                                                                                              |                                                                                                                  | MATERIAL:                                                        |
| © MASACH TECH LTD.<br>22 HAGANAN, MODIIN 7169513 ISRAI<br>T: (+972) 8-9754681 / F: (+972) 8-97<br>info@masach.com / www.masach.com | 754682 RoHS compliant                                                                                            | 1 INCH 10                                                        |