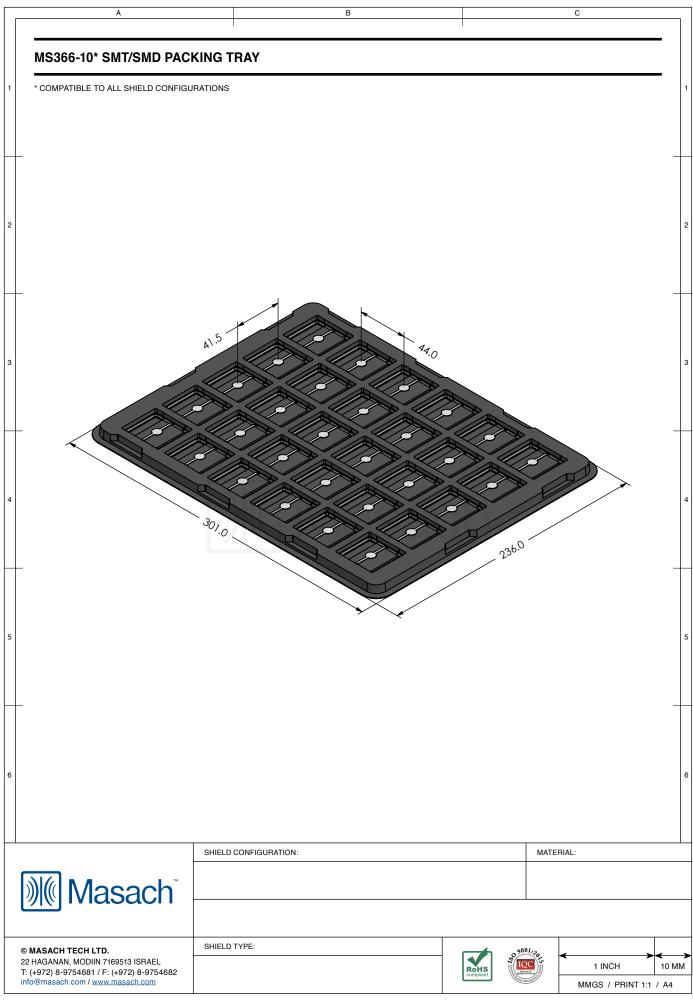

| MS366-<br>drawn-seami                                                                                                              | 10*<br>LESS EMI/RFI SHIELD                                                                                       |                                                                  |
|------------------------------------------------------------------------------------------------------------------------------------|------------------------------------------------------------------------------------------------------------------|------------------------------------------------------------------|
| *OPTIONAL SHIELD (                                                                                                                 | CONFIGURATIONS                                                                                                   |                                                                  |
| 2-PIECE SHIELD CO                                                                                                                  | VER 2-PIECE SHIELD FRAME 1-PIECE SHIELD                                                                          |                                                                  |
| ITEM P/N                                                                                                                           |                                                                                                                  | MATERIAL                                                         |
| MS366-10C<br>MS366-10F<br>MS366-10S<br>MS366-10C-NS                                                                                | 2-PIECE EMI/RFI SHIELD COVER  2-PIECE EMI/RFI SHIELD FRAME  1-PIECE EMI/RFI SHIELD  2-PIECE EMI/RFI SHIELD COVER | TIN-PLATED STEEL TIN-PLATED STEEL TIN-PLATED STEEL NICKEL-SILVER |
| MS366-10F-NS<br>MS366-10S-NS                                                                                                       | 2-PIECE EMI/RFI SHIELD FRAME<br>1-PIECE EMI/RFI SHIELD                                                           | NICKEL-SILVER                                                    |
|                                                                                                                                    | CRS ELECTROLYTIC TINPLATE<br>S C77000 / UNS C73500                                                               |                                                                  |
| -                                                                                                                                  |                                                                                                                  |                                                                  |
| Masac                                                                                                                              |                                                                                                                  | MATERIAL:                                                        |
| © MASACH TECH LTD.<br>22 HAGANAN, MODIIN 7169513 ISRAI<br>T: (+972) 8-9754681 / F: (+972) 8-97<br>info@masach.com / www.masach.com | 754682 RoHS compliant                                                                                            | 1 INCH 10                                                        |