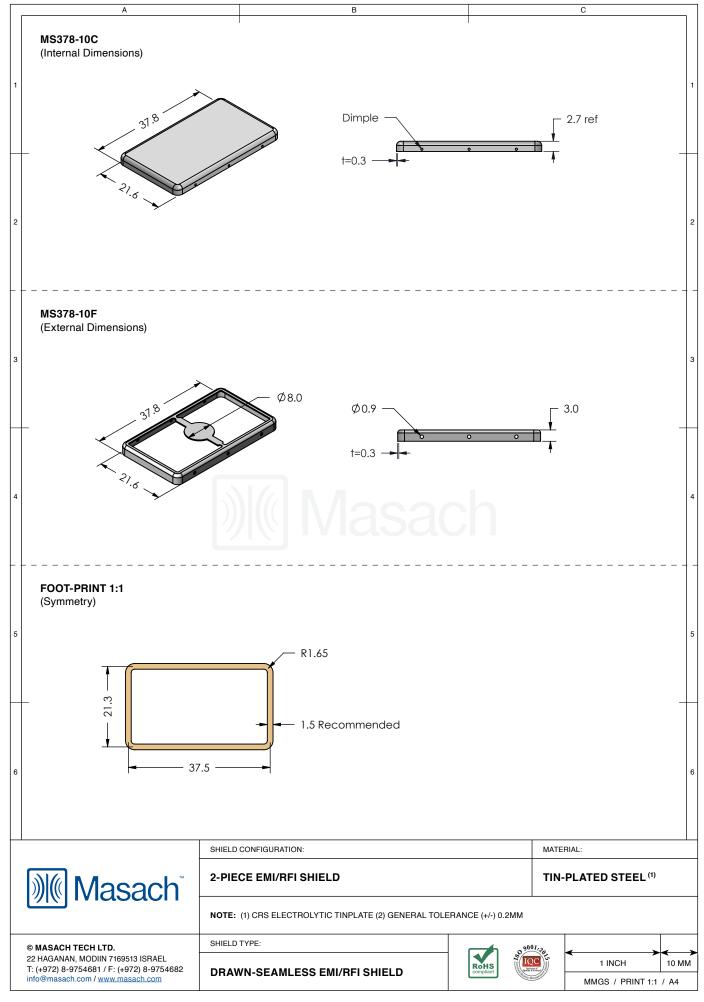

| DRAWN-SEAMLE                              | ESS EMI/RFI SHIELD                              |                  |
|-------------------------------------------|-------------------------------------------------|------------------|
| *OPTIONAL SHIELD CC                       | INFIGURATIONS                                   |                  |
| 2-PIECE SHIELD COVI                       | R 2-PIECE SHIELD FRAME 1-PIECE SHIELD           |                  |
| ITEM P/N                                  | ITEM DESCRIPTION                                | MATERIAL         |
| MS378-10C                                 | 2-PIECE EMI/RFI SHIELD COVER                    | TIN-PLATED STEEL |
| MS378-10F                                 | 2-PIECE EMI/RFI SHIELD FRAME                    | TIN-PLATED STEEL |
| <u>MS378-10S</u>                          | 1-PIECE EMI/RFI SHIELD                          | TIN-PLATED STEEL |
| MS378-10C-NS                              | 2-PIECE EMI/RFI SHIELD COVER                    | NICKEL-SILVER    |
| MS378-10F-NS                              | 2-PIECE EMI/RFI SHIELD FRAME                    | NICKEL-SILVER    |
| MS378-10S-NS                              | 1-PIECE EMI/RFI SHIELD                          | NICKEL-SILVER    |
| TIN-PLATED STEEL: C<br>NICKEL-SILVER: UNS | RS ELECTROLYTIC TINPLATE<br>C77000 / UNS C73500 |                  |
|                                           |                                                 |                  |
|                                           |                                                 | MATERIAL:        |
|                                           | SHIELD CONFIGURATION:                           |                  |