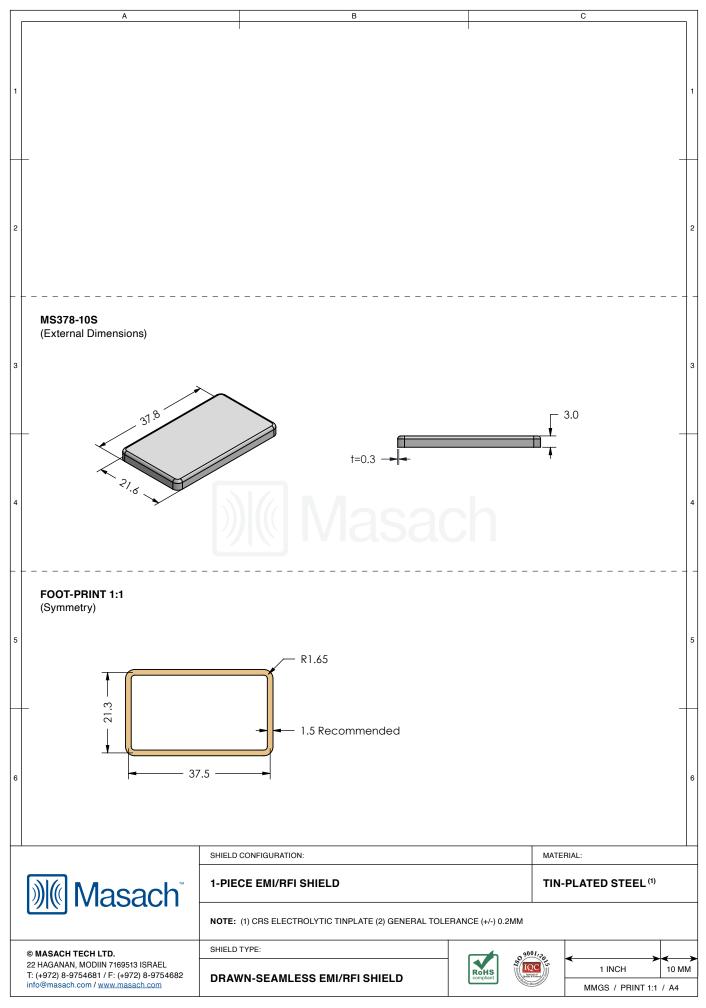

| DRAWN-SEAMLE                              | ESS EMI/RFI SHIELD                              |                  |
|-------------------------------------------|-------------------------------------------------|------------------|
| *OPTIONAL SHIELD CC                       | INFIGURATIONS                                   |                  |
| 2-PIECE SHIELD COVI                       | R 2-PIECE SHIELD FRAME 1-PIECE SHIELD           |                  |
| ITEM P/N                                  | ITEM DESCRIPTION                                | MATERIAL         |
| MS378-10C                                 | 2-PIECE EMI/RFI SHIELD COVER                    | TIN-PLATED STEEL |
| MS378-10F                                 | 2-PIECE EMI/RFI SHIELD FRAME                    | TIN-PLATED STEEL |
| <u>MS378-10S</u>                          | 1-PIECE EMI/RFI SHIELD                          | TIN-PLATED STEEL |
| MS378-10C-NS                              | 2-PIECE EMI/RFI SHIELD COVER                    | NICKEL-SILVER    |
| MS378-10F-NS                              | 2-PIECE EMI/RFI SHIELD FRAME                    | NICKEL-SILVER    |
| MS378-10S-NS                              | 1-PIECE EMI/RFI SHIELD                          | NICKEL-SILVER    |
| TIN-PLATED STEEL: C<br>NICKEL-SILVER: UNS | RS ELECTROLYTIC TINPLATE<br>C77000 / UNS C73500 |                  |
|                                           |                                                 |                  |
|                                           |                                                 | MATERIAL:        |
|                                           | SHIELD CONFIGURATION:                           |                  |