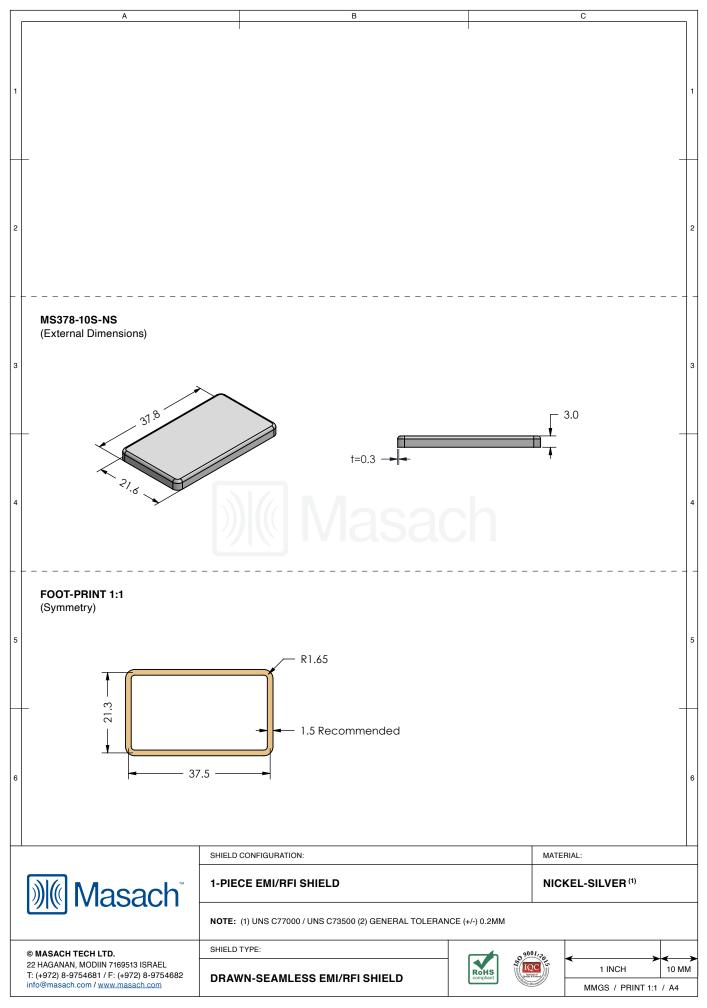

| DRAWN-SEAMLE                              | ESS EMI/RFI SHIELD                              |                  |
|-------------------------------------------|-------------------------------------------------|------------------|
| *OPTIONAL SHIELD CC                       | INFIGURATIONS                                   |                  |
| 2-PIECE SHIELD COVI                       | R 2-PIECE SHIELD FRAME 1-PIECE SHIELD           |                  |
| ITEM P/N                                  | ITEM DESCRIPTION                                | MATERIAL         |
| MS378-10C                                 | 2-PIECE EMI/RFI SHIELD COVER                    | TIN-PLATED STEEL |
| MS378-10F                                 | 2-PIECE EMI/RFI SHIELD FRAME                    | TIN-PLATED STEEL |
| <u>MS378-10S</u>                          | 1-PIECE EMI/RFI SHIELD                          | TIN-PLATED STEEL |
| MS378-10C-NS                              | 2-PIECE EMI/RFI SHIELD COVER                    | NICKEL-SILVER    |
| MS378-10F-NS                              | 2-PIECE EMI/RFI SHIELD FRAME                    | NICKEL-SILVER    |
| MS378-10S-NS                              | 1-PIECE EMI/RFI SHIELD                          | NICKEL-SILVER    |
| TIN-PLATED STEEL: C<br>NICKEL-SILVER: UNS | RS ELECTROLYTIC TINPLATE<br>C77000 / UNS C73500 |                  |
|                                           |                                                 |                  |
|                                           |                                                 | MATERIAL:        |
|                                           | SHIELD CONFIGURATION:                           |                  |