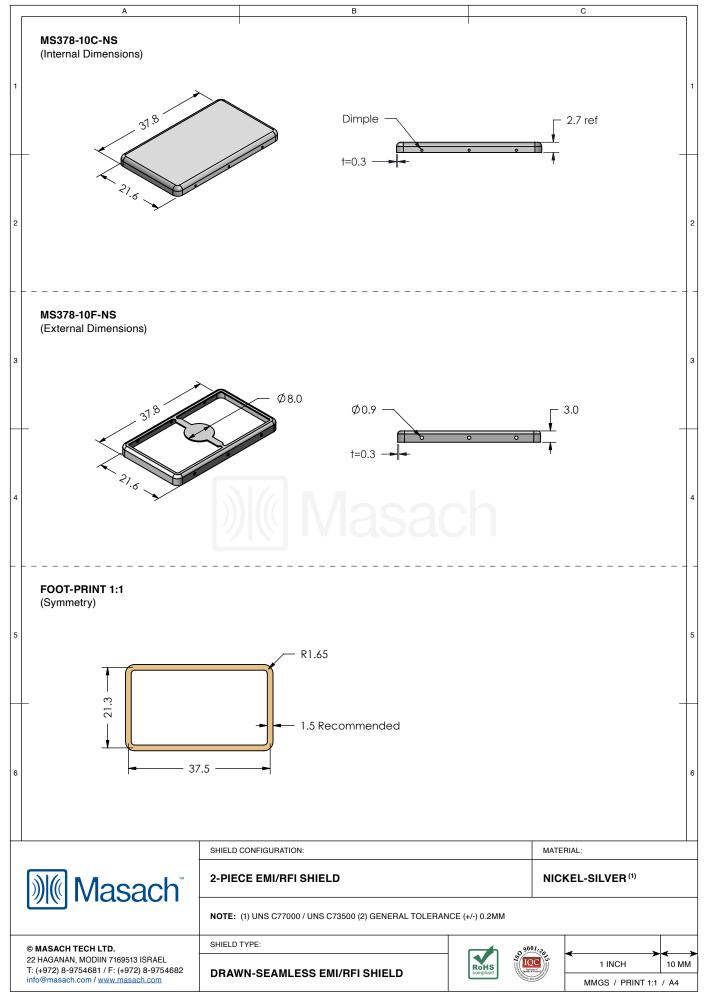

| DRAWN-SEAMLE                              | ESS EMI/RFI SHIELD                              |                  |
|-------------------------------------------|-------------------------------------------------|------------------|
| *OPTIONAL SHIELD CC                       | INFIGURATIONS                                   |                  |
| 2-PIECE SHIELD COVI                       | R 2-PIECE SHIELD FRAME 1-PIECE SHIELD           |                  |
| ITEM P/N                                  | ITEM DESCRIPTION                                | MATERIAL         |
| MS378-10C                                 | 2-PIECE EMI/RFI SHIELD COVER                    | TIN-PLATED STEEL |
| MS378-10F                                 | 2-PIECE EMI/RFI SHIELD FRAME                    | TIN-PLATED STEEL |
| <u>MS378-10S</u>                          | 1-PIECE EMI/RFI SHIELD                          | TIN-PLATED STEEL |
| MS378-10C-NS                              | 2-PIECE EMI/RFI SHIELD COVER                    | NICKEL-SILVER    |
| MS378-10F-NS                              | 2-PIECE EMI/RFI SHIELD FRAME                    | NICKEL-SILVER    |
| MS378-10S-NS                              | 1-PIECE EMI/RFI SHIELD                          | NICKEL-SILVER    |
| TIN-PLATED STEEL: C<br>NICKEL-SILVER: UNS | RS ELECTROLYTIC TINPLATE<br>C77000 / UNS C73500 |                  |
|                                           |                                                 |                  |
|                                           |                                                 | MATERIAL:        |
|                                           | SHIELD CONFIGURATION:                           |                  |