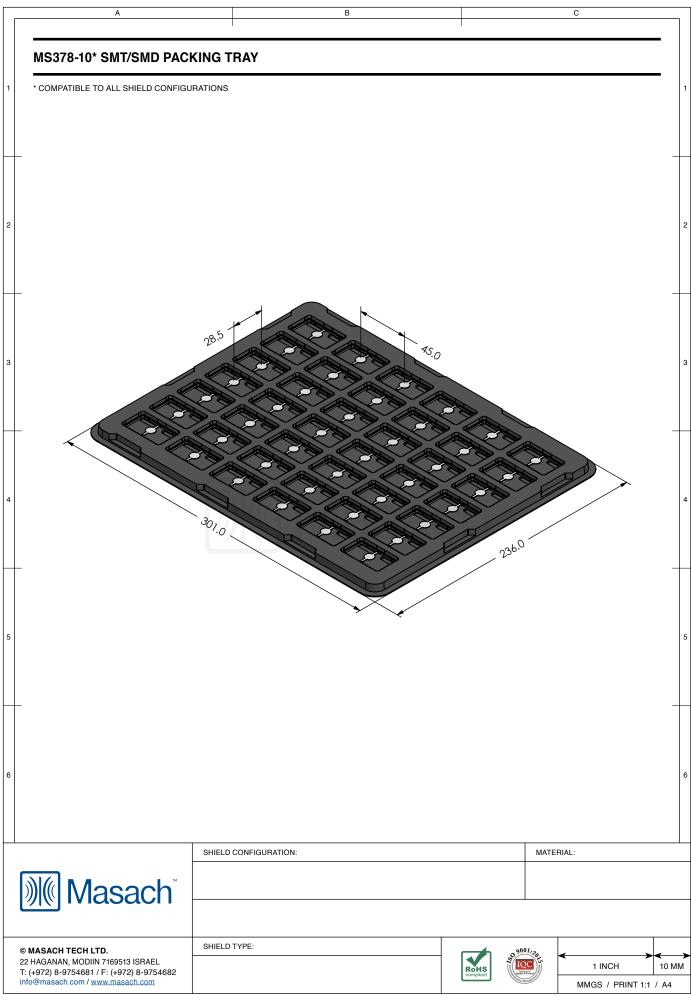

| 2-PIECE EMI/RFI SHIELD COVER                    | NICKEL-SILVER    |
| MS378-10F-NS                              | 2-PIECE EMI/RFI SHIELD FRAME                    | NICKEL-SILVER    |
| MS378-10S-NS                              | 1-PIECE EMI/RFI SHIELD                          | NICKEL-SILVER    |
| TIN-PLATED STEEL: C<br>NICKEL-SILVER: UNS | RS ELECTROLYTIC TINPLATE<br>C77000 / UNS C73500 |                  |
|                                           |                                                 |                  |
|                                           |                                                 | MATERIAL:        |
|                                           | SHIELD CONFIGURATION:                           |                  |