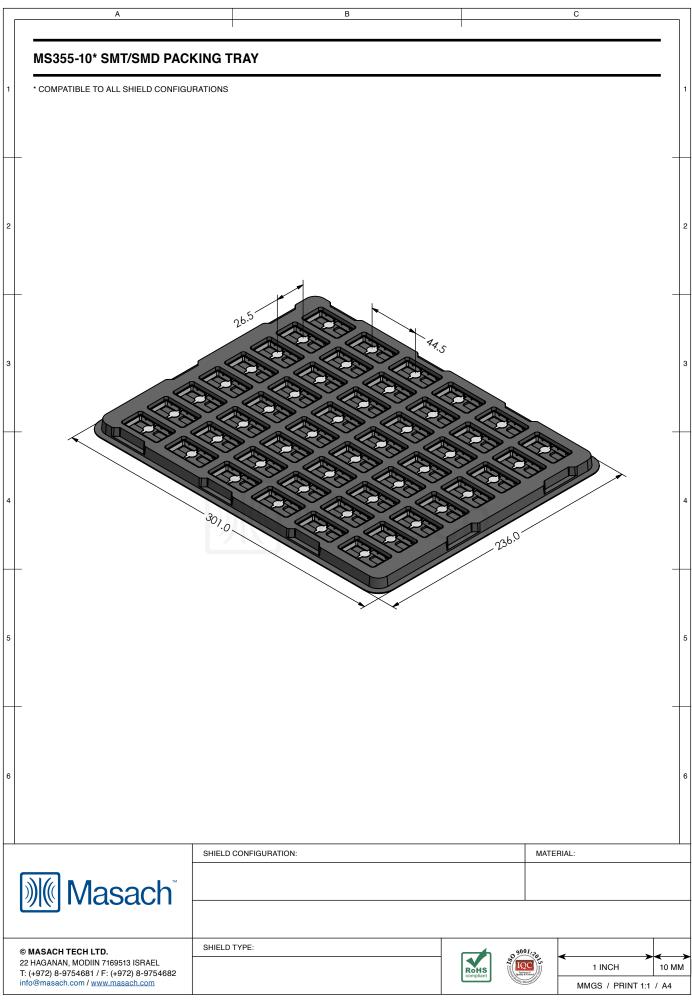

| 1 | MS355-10*<br>DRAWN-SEAMLESS EMI/RFI SHIELD                                                                                               |                                                                                 |                |               |                                       |   | 1 |  |
|---|------------------------------------------------------------------------------------------------------------------------------------------|---------------------------------------------------------------------------------|----------------|---------------|---------------------------------------|---|---|--|
| 2 | *OPTIONAL SHIELD CONFIGURATIONS                                                                                                          |                                                                                 |                |               |                                       |   | 2 |  |
| 3 | 2-PIECE SHIELD COVER                                                                                                                     | 2-PIECE SHIELD FRAME                                                            | 1-PIECE SHIELD | -             |                                       |   | - |  |
|   |                                                                                                                                          |                                                                                 |                |               |                                       |   | _ |  |
|   | ITEM P/N                                                                                                                                 | MS355-10C 2-PIECE EMI/RFI SHIELD COVER   MS355-10F 2-PIECE EMI/RFI SHIELD FRAME |                | MATER         | RIAL                                  |   | 4 |  |
| 4 | <u>MS355-10C</u>                                                                                                                         |                                                                                 |                | TIN-PL        | ATED STEEL                            |   |   |  |
|   | <u>MS355-10F</u>                                                                                                                         |                                                                                 |                | TIN-PL        | ATED STEEL                            |   |   |  |
|   | <u>MS355-10S</u>                                                                                                                         |                                                                                 |                | TIN-PL        | ATED STEEL                            | _ |   |  |
|   | <u>MS355-10C-NS</u>                                                                                                                      | 2-PIECE EMI/RFI SHIELD COVER                                                    |                | NICKE         | NICKEL-SILVER                         |   |   |  |
|   | MS355-10F-NS                                                                                                                             | MS355-10F-NS2-PIECE EMI/RFI SHIELD FRAMEMS355-10S-NS1-PIECE EMI/RFI SHIELD      |                | NICKE         | NICKEL-SILVER                         |   |   |  |
|   | <u>MS355-10S-NS</u>                                                                                                                      |                                                                                 |                | NICKEL-SILVER |                                       |   |   |  |
| 5 | TIN-PLATED STEEL: CRS ELECTROLYTIC TINPLATE<br>NICKEL-SILVER: UNS C77000 / UNS C73500                                                    |                                                                                 |                |               |                                       | _ | 5 |  |
| 6 |                                                                                                                                          |                                                                                 |                |               |                                       |   | e |  |
|   |                                                                                                                                          | SHIELD CONFIGURATION:                                                           |                | MAT           | MATERIAL:                             |   | - |  |
|   | Masach®                                                                                                                                  |                                                                                 |                |               |                                       |   | _ |  |
|   | © MASACH TECH LTD.<br>22 HAGANAN, MODIIN 7169513 ISRAEL<br>T: (+972) 8-9754681 / F: (+972) 8-9754682<br>info@masach.com / www.masach.com | SHIELD TYPE:                                                                    |                |               | 1 INCH 10 MM<br>MMGS / PRINT 1:1 / A4 |   |   |  |