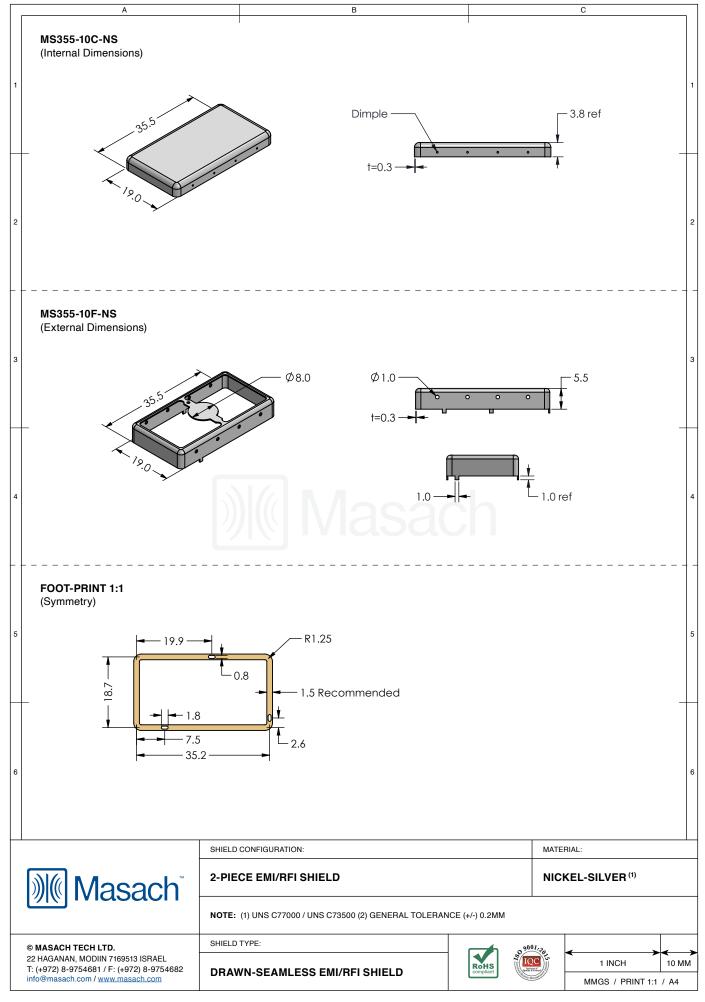

| 1 | MS355-10*<br>DRAWN-SEAMLESS EMI/RFI SHIELD                                                                                               |                                                                                 |                |               |                                       |   | 1 |  |
|---|------------------------------------------------------------------------------------------------------------------------------------------|---------------------------------------------------------------------------------|----------------|---------------|---------------------------------------|---|---|--|
| 2 | *OPTIONAL SHIELD CONFIGURATIONS                                                                                                          |                                                                                 |                |               |                                       |   | 2 |  |
| 3 | 2-PIECE SHIELD COVER                                                                                                                     | 2-PIECE SHIELD FRAME                                                            | 1-PIECE SHIELD | -             |                                       |   | - |  |
|   |                                                                                                                                          |                                                                                 |                |               |                                       |   | _ |  |
|   | ITEM P/N                                                                                                                                 | MS355-10C 2-PIECE EMI/RFI SHIELD COVER   MS355-10F 2-PIECE EMI/RFI SHIELD FRAME |                | MATER         | RIAL                                  |   | 4 |  |
| 4 | <u>MS355-10C</u>                                                                                                                         |                                                                                 |                | TIN-PL        | ATED STEEL                            |   |   |  |
|   | <u>MS355-10F</u>                                                                                                                         |                                                                                 |                | TIN-PL        | ATED STEEL                            |   |   |  |
|   | <u>MS355-10S</u>                                                                                                                         |                                                                                 |                | TIN-PL        | ATED STEEL                            | _ |   |  |
|   | <u>MS355-10C-NS</u>                                                                                                                      | 2-PIECE EMI/RFI SHIELD COVER                                                    |                | NICKE         | NICKEL-SILVER                         |   |   |  |
|   | MS355-10F-NS                                                                                                                             | MS355-10F-NS2-PIECE EMI/RFI SHIELD FRAMEMS355-10S-NS1-PIECE EMI/RFI SHIELD      |                | NICKE         | NICKEL-SILVER                         |   |   |  |
|   | <u>MS355-10S-NS</u>                                                                                                                      |                                                                                 |                | NICKEL-SILVER |                                       |   |   |  |
| 5 | TIN-PLATED STEEL: CRS ELECTROLYTIC TINPLATE<br>NICKEL-SILVER: UNS C77000 / UNS C73500                                                    |                                                                                 |                |               |                                       | _ | 5 |  |
| 6 |                                                                                                                                          |                                                                                 |                |               |                                       |   | e |  |
|   |                                                                                                                                          | SHIELD CONFIGURATION:                                                           |                | MAT           | MATERIAL:                             |   | - |  |
|   | Masach®                                                                                                                                  |                                                                                 |                |               |                                       |   | _ |  |
|   | © MASACH TECH LTD.<br>22 HAGANAN, MODIIN 7169513 ISRAEL<br>T: (+972) 8-9754681 / F: (+972) 8-9754682<br>info@masach.com / www.masach.com | SHIELD TYPE:                                                                    |                |               | 1 INCH 10 MM<br>MMGS / PRINT 1:1 / A4 |   |   |  |