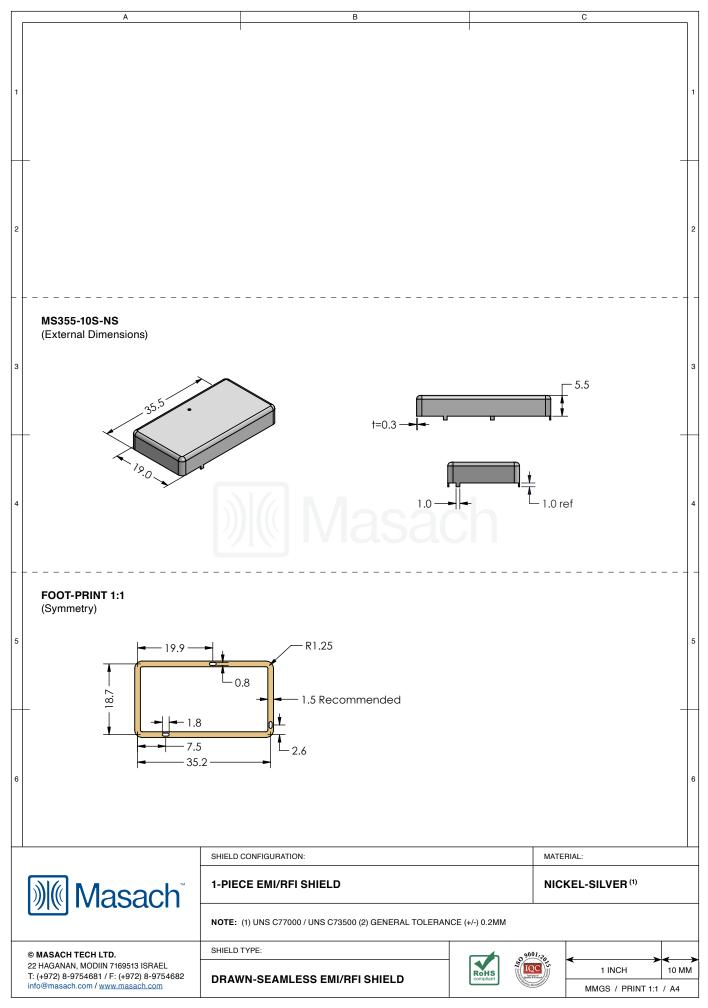

| 1 | MS355-10*<br>DRAWN-SEAMLESS EMI/RFI SHIELD                                                                                               |                                                                                 |                |               |                                       |   | 1 |  |
|---|------------------------------------------------------------------------------------------------------------------------------------------|---------------------------------------------------------------------------------|----------------|---------------|---------------------------------------|---|---|--|
| 2 | *OPTIONAL SHIELD CONFIGURATIONS                                                                                                          |                                                                                 |                |               |                                       |   | 2 |  |
| 3 | 2-PIECE SHIELD COVER                                                                                                                     | 2-PIECE SHIELD FRAME                                                            | 1-PIECE SHIELD | -             |                                       |   | - |  |
|   |                                                                                                                                          |                                                                                 |                |               |                                       |   | _ |  |
|   | ITEM P/N                                                                                                                                 | MS355-10C 2-PIECE EMI/RFI SHIELD COVER   MS355-10F 2-PIECE EMI/RFI SHIELD FRAME |                | MATER         | RIAL                                  |   | 4 |  |
| 4 | <u>MS355-10C</u>                                                                                                                         |                                                                                 |                | TIN-PL        | ATED STEEL                            |   |   |  |
|   | <u>MS355-10F</u>                                                                                                                         |                                                                                 |                | TIN-PL        | ATED STEEL                            |   |   |  |
|   | <u>MS355-10S</u>                                                                                                                         |                                                                                 |                | TIN-PL        | ATED STEEL                            | _ |   |  |
|   | <u>MS355-10C-NS</u>                                                                                                                      | 2-PIECE EMI/RFI SHIELD COVER                                                    |                | NICKE         | NICKEL-SILVER                         |   |   |  |
|   | MS355-10F-NS                                                                                                                             | MS355-10F-NS2-PIECE EMI/RFI SHIELD FRAMEMS355-10S-NS1-PIECE EMI/RFI SHIELD      |                | NICKE         | NICKEL-SILVER                         |   |   |  |
|   | <u>MS355-10S-NS</u>                                                                                                                      |                                                                                 |                | NICKEL-SILVER |                                       |   |   |  |
| 5 | TIN-PLATED STEEL: CRS ELECTROLYTIC TINPLATE<br>NICKEL-SILVER: UNS C77000 / UNS C73500                                                    |                                                                                 |                |               |                                       | _ | 5 |  |
| 6 |                                                                                                                                          |                                                                                 |                |               |                                       |   | e |  |
|   |                                                                                                                                          | SHIELD CONFIGURATION:                                                           |                | MAT           | MATERIAL:                             |   | - |  |
|   | Masach®                                                                                                                                  |                                                                                 |                |               |                                       |   | _ |  |
|   | © MASACH TECH LTD.<br>22 HAGANAN, MODIIN 7169513 ISRAEL<br>T: (+972) 8-9754681 / F: (+972) 8-9754682<br>info@masach.com / www.masach.com | SHIELD TYPE:                                                                    |                |               | 1 INCH 10 MM<br>MMGS / PRINT 1:1 / A4 |   |   |  |