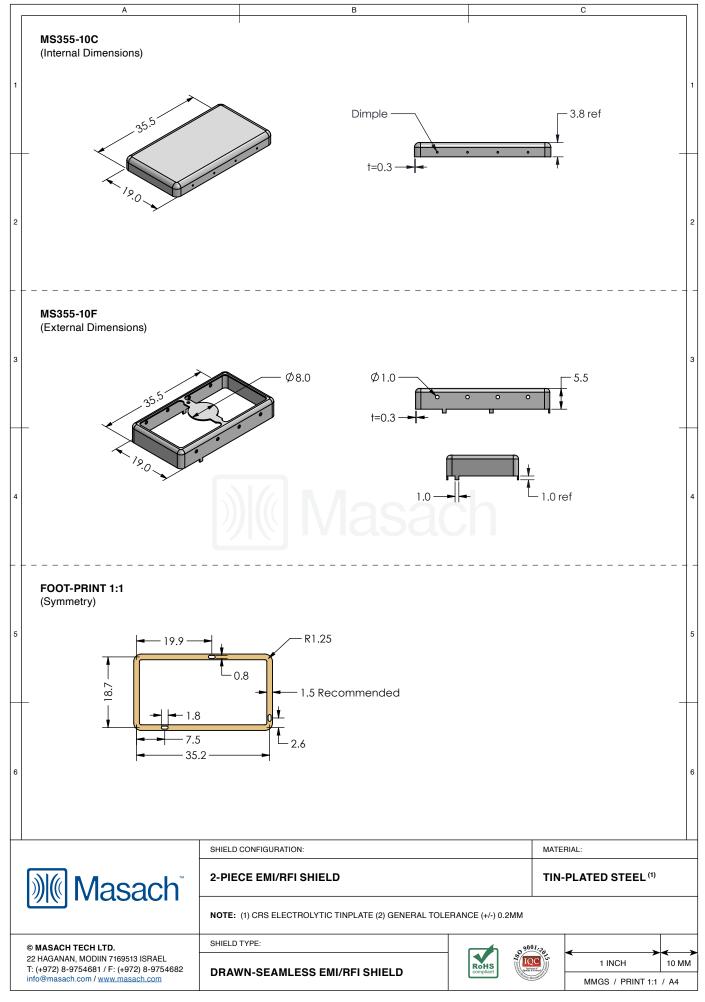

| 1 | MS355-10*<br>DRAWN-SEAMLESS EMI/RFI SHIELD                                                                                               |                                                                                 |                |               |                                       |   | 1 |  |
|---|------------------------------------------------------------------------------------------------------------------------------------------|---------------------------------------------------------------------------------|----------------|---------------|---------------------------------------|---|---|--|
| 2 | *OPTIONAL SHIELD CONFIGURATIONS                                                                                                          |                                                                                 |                |               |                                       |   | 2 |  |
| 3 | 2-PIECE SHIELD COVER                                                                                                                     | 2-PIECE SHIELD FRAME                                                            | 1-PIECE SHIELD | -             |                                       |   | - |  |
|   |                                                                                                                                          |                                                                                 |                |               |                                       |   | _ |  |
|   | ITEM P/N                                                                                                                                 | MS355-10C 2-PIECE EMI/RFI SHIELD COVER   MS355-10F 2-PIECE EMI/RFI SHIELD FRAME |                | MATER         | RIAL                                  |   | 4 |  |
| 4 | <u>MS355-10C</u>                                                                                                                         |                                                                                 |                | TIN-PL        | ATED STEEL                            |   |   |  |
|   | <u>MS355-10F</u>                                                                                                                         |                                                                                 |                | TIN-PL        | ATED STEEL                            |   |   |  |
|   | <u>MS355-10S</u>                                                                                                                         |                                                                                 |                | TIN-PL        | ATED STEEL                            | _ |   |  |
|   | <u>MS355-10C-NS</u>                                                                                                                      | 2-PIECE EMI/RFI SHIELD COVER                                                    |                | NICKE         | NICKEL-SILVER                         |   |   |  |
|   | MS355-10F-NS                                                                                                                             | MS355-10F-NS2-PIECE EMI/RFI SHIELD FRAMEMS355-10S-NS1-PIECE EMI/RFI SHIELD      |                | NICKE         | NICKEL-SILVER                         |   |   |  |
|   | <u>MS355-10S-NS</u>                                                                                                                      |                                                                                 |                | NICKEL-SILVER |                                       |   |   |  |
| 5 | TIN-PLATED STEEL: CRS ELECTROLYTIC TINPLATE<br>NICKEL-SILVER: UNS C77000 / UNS C73500                                                    |                                                                                 |                |               |                                       | _ | 5 |  |
| 6 |                                                                                                                                          |                                                                                 |                |               |                                       |   | e |  |
|   |                                                                                                                                          | SHIELD CONFIGURATION:                                                           |                | MAT           | MATERIAL:                             |   | - |  |
|   | Masach®                                                                                                                                  |                                                                                 |                |               |                                       |   | _ |  |
|   | © MASACH TECH LTD.<br>22 HAGANAN, MODIIN 7169513 ISRAEL<br>T: (+972) 8-9754681 / F: (+972) 8-9754682<br>info@masach.com / www.masach.com | SHIELD TYPE:                                                                    |                |               | 1 INCH 10 MM<br>MMGS / PRINT 1:1 / A4 |   |   |  |