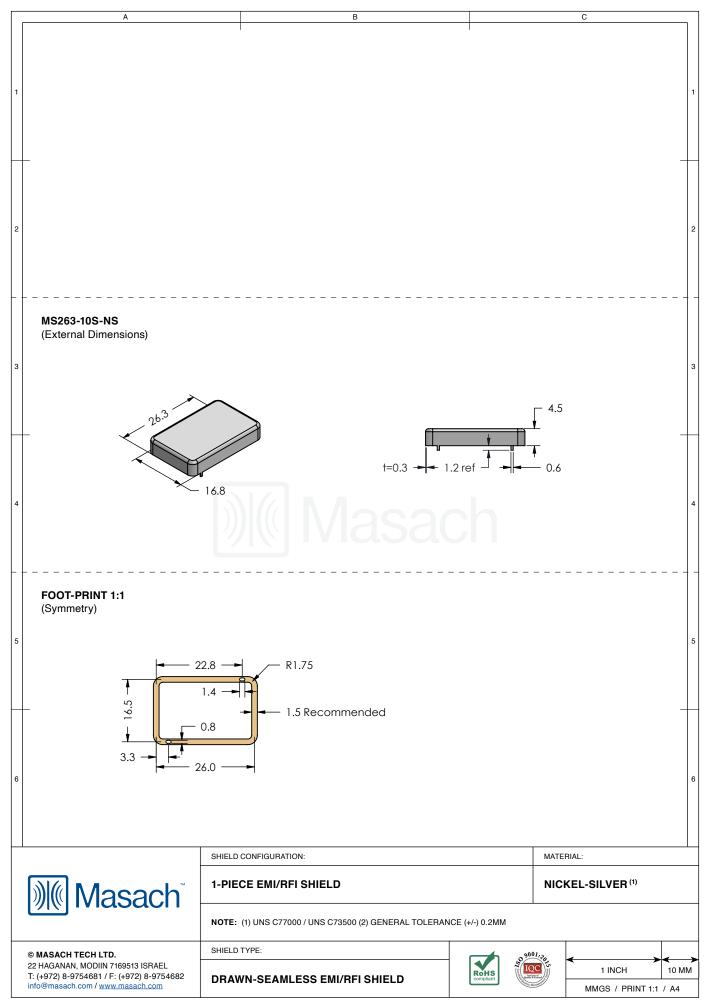

|          | A                                                                                                                                     |                                                                                                                               | В                                                                                                                                                               |         |                                                                     | С                               |
|----------|---------------------------------------------------------------------------------------------------------------------------------------|-------------------------------------------------------------------------------------------------------------------------------|-----------------------------------------------------------------------------------------------------------------------------------------------------------------|---------|---------------------------------------------------------------------|---------------------------------|
| 1        | MS263-10*<br>drawn-seamless                                                                                                           |                                                                                                                               |                                                                                                                                                                 |         |                                                                     |                                 |
| 2        | *OPTIONAL SHIELD CONFIG                                                                                                               | GURATIONS                                                                                                                     |                                                                                                                                                                 |         |                                                                     |                                 |
| 3        | 2-PIECE SHIELD COVER                                                                                                                  | 2-PIECE SHIELD COVER                                                                                                          | 2-PIECE SHIELD                                                                                                                                                  | D FRAME | 1-PIE                                                               | CE SHIELD                       |
| _        | ITEM P/N                                                                                                                              | ITEM DESCRIPTION                                                                                                              |                                                                                                                                                                 | 1       | MATERIA                                                             | L                               |
| 4        | MS263-10C<br>MS263-10CP<br>MS263-10F<br>MS263-10S                                                                                     | 2-PIECE EMI/RFI SHIELD COVER  2-PIECE EMI/RFI SHIELD COVER (PERFORATED)  2-PIECE EMI/RFI SHIELD FRAME  1-PIECE EMI/RFI SHIELD |                                                                                                                                                                 |         | TIN-PLATED STEEL TIN-PLATED STEEL TIN-PLATED STEEL TIN-PLATED STEEL |                                 |
| 5        | MS263-10C-NS           MS263-10CP-NS           MS263-10F-NS           MS263-10S-NS                                                    | 2-PIECE EMI/RFI SHIELD CO<br>2-PIECE EMI/RFI SHIELD CO                                                                        | PIECE EMI/RFI SHIELD COVER     NICKEL-SILVER       PIECE EMI/RFI SHIELD COVER (PERFORATED)     NICKEL-SILVER       PIECE EMI/RFI SHIELD FRAME     NICKEL-SILVER |         |                                                                     |                                 |
| 6        | TIN-PLATED STEEL: CRS EI<br>NICKEL-SILVER: UNS C7700                                                                                  |                                                                                                                               |                                                                                                                                                                 |         |                                                                     |                                 |
|          |                                                                                                                                       | SHIELD CONFIGURATION:                                                                                                         |                                                                                                                                                                 |         | MATERIA                                                             | AL:                             |
| j        | <b>∭ Masach</b> <sup>™</sup>                                                                                                          |                                                                                                                               |                                                                                                                                                                 |         |                                                                     |                                 |
| 22<br>T: | MASACH TECH LTD.<br>HAGANAN, MODIIN 7169513 ISRAEL<br>(+972) 8-9754681 / F: (+972) 8-9754682<br>jo@masach.com / <u>www.masach.com</u> | SHIELD TYPE:                                                                                                                  |                                                                                                                                                                 | RoHS    |                                                                     | 1 INCH 10 MMGS / PRINT 1:1 / A4 |