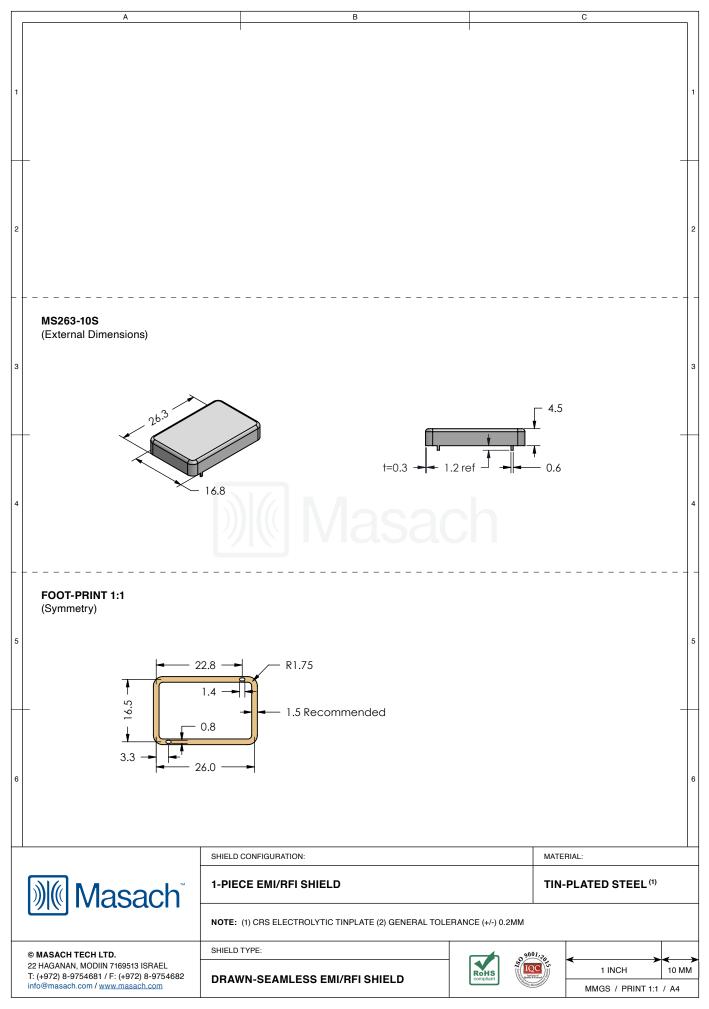

|          | A                                                                                                                                     |                                                                                                                               | В                                                                                                                                                               |         |                                                                     | С                               |
|----------|---------------------------------------------------------------------------------------------------------------------------------------|-------------------------------------------------------------------------------------------------------------------------------|-----------------------------------------------------------------------------------------------------------------------------------------------------------------|---------|---------------------------------------------------------------------|---------------------------------|
| 1        | MS263-10*<br>drawn-seamless                                                                                                           |                                                                                                                               |                                                                                                                                                                 |         |                                                                     |                                 |
| 2        | *OPTIONAL SHIELD CONFIG                                                                                                               | GURATIONS                                                                                                                     |                                                                                                                                                                 |         |                                                                     |                                 |
| 3        | 2-PIECE SHIELD COVER                                                                                                                  | 2-PIECE SHIELD COVER                                                                                                          | 2-PIECE SHIELD                                                                                                                                                  | D FRAME | 1-PIE                                                               | CE SHIELD                       |
| _        | ITEM P/N                                                                                                                              | ITEM DESCRIPTION                                                                                                              |                                                                                                                                                                 | 1       | MATERIA                                                             | L                               |
| 4        | MS263-10C<br>MS263-10CP<br>MS263-10F<br>MS263-10S                                                                                     | 2-PIECE EMI/RFI SHIELD COVER  2-PIECE EMI/RFI SHIELD COVER (PERFORATED)  2-PIECE EMI/RFI SHIELD FRAME  1-PIECE EMI/RFI SHIELD |                                                                                                                                                                 |         | TIN-PLATED STEEL TIN-PLATED STEEL TIN-PLATED STEEL TIN-PLATED STEEL |                                 |
| 5        | MS263-10C-NS           MS263-10CP-NS           MS263-10F-NS           MS263-10S-NS                                                    | 2-PIECE EMI/RFI SHIELD CO<br>2-PIECE EMI/RFI SHIELD CO                                                                        | PIECE EMI/RFI SHIELD COVER     NICKEL-SILVER       PIECE EMI/RFI SHIELD COVER (PERFORATED)     NICKEL-SILVER       PIECE EMI/RFI SHIELD FRAME     NICKEL-SILVER |         |                                                                     |                                 |
| 6        | TIN-PLATED STEEL: CRS EI<br>NICKEL-SILVER: UNS C7700                                                                                  |                                                                                                                               |                                                                                                                                                                 |         |                                                                     |                                 |
|          |                                                                                                                                       | SHIELD CONFIGURATION:                                                                                                         |                                                                                                                                                                 |         | MATERIA                                                             | AL:                             |
| j        | <b>∭ Masach</b> <sup>™</sup>                                                                                                          |                                                                                                                               |                                                                                                                                                                 |         |                                                                     |                                 |
| 22<br>T: | MASACH TECH LTD.<br>HAGANAN, MODIIN 7169513 ISRAEL<br>(+972) 8-9754681 / F: (+972) 8-9754682<br>jo@masach.com / <u>www.masach.com</u> | SHIELD TYPE:                                                                                                                  |                                                                                                                                                                 | RoHS    |                                                                     | 1 INCH 10 MMGS / PRINT 1:1 / A4 |