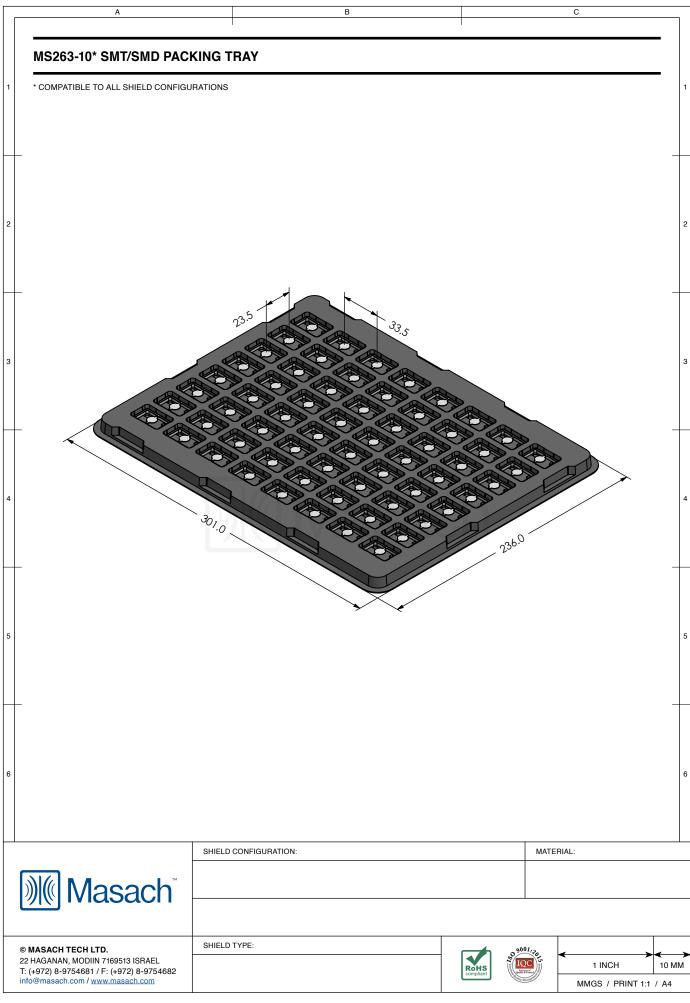

|          | A                                                                                                                                     |                                                                                                                               | В                                                                                                                                                               |         |                                                                     | С                               |
|----------|---------------------------------------------------------------------------------------------------------------------------------------|-------------------------------------------------------------------------------------------------------------------------------|-----------------------------------------------------------------------------------------------------------------------------------------------------------------|---------|---------------------------------------------------------------------|---------------------------------|
| 1        | MS263-10*<br>drawn-seamless                                                                                                           |                                                                                                                               |                                                                                                                                                                 |         |                                                                     |                                 |
| 2        | *OPTIONAL SHIELD CONFIG                                                                                                               | GURATIONS                                                                                                                     |                                                                                                                                                                 |         |                                                                     |                                 |
| 3        | 2-PIECE SHIELD COVER                                                                                                                  | 2-PIECE SHIELD COVER                                                                                                          | 2-PIECE SHIELD                                                                                                                                                  | D FRAME | 1-PIE                                                               | CE SHIELD                       |
| _        | ITEM P/N                                                                                                                              | ITEM DESCRIPTION                                                                                                              |                                                                                                                                                                 | 1       | MATERIA                                                             | L                               |
| 4        | MS263-10C<br>MS263-10CP<br>MS263-10F<br>MS263-10S                                                                                     | 2-PIECE EMI/RFI SHIELD COVER  2-PIECE EMI/RFI SHIELD COVER (PERFORATED)  2-PIECE EMI/RFI SHIELD FRAME  1-PIECE EMI/RFI SHIELD |                                                                                                                                                                 |         | TIN-PLATED STEEL TIN-PLATED STEEL TIN-PLATED STEEL TIN-PLATED STEEL |                                 |
| 5        | MS263-10C-NS           MS263-10CP-NS           MS263-10F-NS           MS263-10S-NS                                                    | 2-PIECE EMI/RFI SHIELD CO<br>2-PIECE EMI/RFI SHIELD CO                                                                        | PIECE EMI/RFI SHIELD COVER     NICKEL-SILVER       PIECE EMI/RFI SHIELD COVER (PERFORATED)     NICKEL-SILVER       PIECE EMI/RFI SHIELD FRAME     NICKEL-SILVER |         |                                                                     |                                 |
| 6        | TIN-PLATED STEEL: CRS EI<br>NICKEL-SILVER: UNS C7700                                                                                  |                                                                                                                               |                                                                                                                                                                 |         |                                                                     |                                 |
|          |                                                                                                                                       | SHIELD CONFIGURATION:                                                                                                         |                                                                                                                                                                 |         | MATERIA                                                             | AL:                             |
| j        | <b>∭ Masach</b> <sup>™</sup>                                                                                                          |                                                                                                                               |                                                                                                                                                                 |         |                                                                     |                                 |
| 22<br>T: | MASACH TECH LTD.<br>HAGANAN, MODIIN 7169513 ISRAEL<br>(+972) 8-9754681 / F: (+972) 8-9754682<br>jo@masach.com / <u>www.masach.com</u> | SHIELD TYPE:                                                                                                                  |                                                                                                                                                                 | RoHS    |                                                                     | 1 INCH 10 MMGS / PRINT 1:1 / A4 |