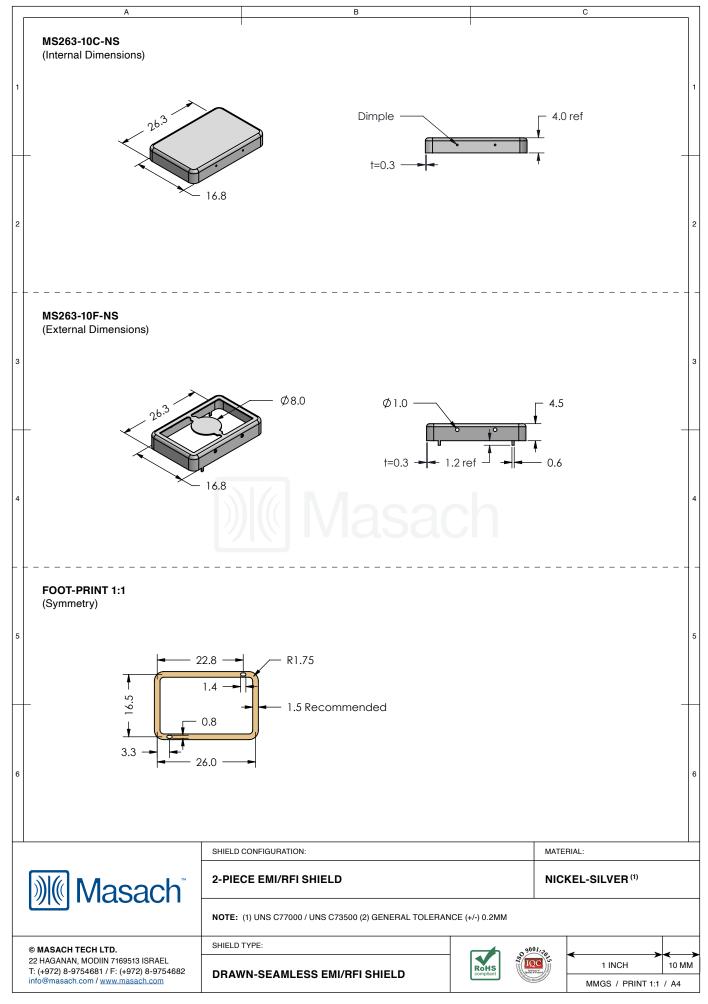

|          | A                                                                                                                                     |                                                                                                                               | В                                                                                                                                                               |         |                                                                     | С                               |
|----------|---------------------------------------------------------------------------------------------------------------------------------------|-------------------------------------------------------------------------------------------------------------------------------|-----------------------------------------------------------------------------------------------------------------------------------------------------------------|---------|---------------------------------------------------------------------|---------------------------------|
| 1        | MS263-10*<br>drawn-seamless                                                                                                           |                                                                                                                               |                                                                                                                                                                 |         |                                                                     |                                 |
| 2        | *OPTIONAL SHIELD CONFIG                                                                                                               | GURATIONS                                                                                                                     |                                                                                                                                                                 |         |                                                                     |                                 |
| 3        | 2-PIECE SHIELD COVER                                                                                                                  | 2-PIECE SHIELD COVER                                                                                                          | 2-PIECE SHIELD                                                                                                                                                  | D FRAME | 1-PIE                                                               | CE SHIELD                       |
| _        | ITEM P/N                                                                                                                              | ITEM DESCRIPTION                                                                                                              |                                                                                                                                                                 | 1       | MATERIA                                                             | L                               |
| 4        | MS263-10C<br>MS263-10CP<br>MS263-10F<br>MS263-10S                                                                                     | 2-PIECE EMI/RFI SHIELD COVER  2-PIECE EMI/RFI SHIELD COVER (PERFORATED)  2-PIECE EMI/RFI SHIELD FRAME  1-PIECE EMI/RFI SHIELD |                                                                                                                                                                 |         | TIN-PLATED STEEL TIN-PLATED STEEL TIN-PLATED STEEL TIN-PLATED STEEL |                                 |
| 5        | MS263-10C-NS           MS263-10CP-NS           MS263-10F-NS           MS263-10S-NS                                                    | 2-PIECE EMI/RFI SHIELD CO<br>2-PIECE EMI/RFI SHIELD CO                                                                        | PIECE EMI/RFI SHIELD COVER     NICKEL-SILVER       PIECE EMI/RFI SHIELD COVER (PERFORATED)     NICKEL-SILVER       PIECE EMI/RFI SHIELD FRAME     NICKEL-SILVER |         |                                                                     |                                 |
| 6        | TIN-PLATED STEEL: CRS EI<br>NICKEL-SILVER: UNS C7700                                                                                  |                                                                                                                               |                                                                                                                                                                 |         |                                                                     |                                 |
|          |                                                                                                                                       | SHIELD CONFIGURATION:                                                                                                         |                                                                                                                                                                 |         | MATERIA                                                             | AL:                             |
| j        | <b>∭ Masach</b> <sup>™</sup>                                                                                                          |                                                                                                                               |                                                                                                                                                                 |         |                                                                     |                                 |
| 22<br>T: | MASACH TECH LTD.<br>HAGANAN, MODIIN 7169513 ISRAEL<br>(+972) 8-9754681 / F: (+972) 8-9754682<br>jo@masach.com / <u>www.masach.com</u> | SHIELD TYPE:                                                                                                                  |                                                                                                                                                                 | RoHS    |                                                                     | 1 INCH 10 MMGS / PRINT 1:1 / A4 |