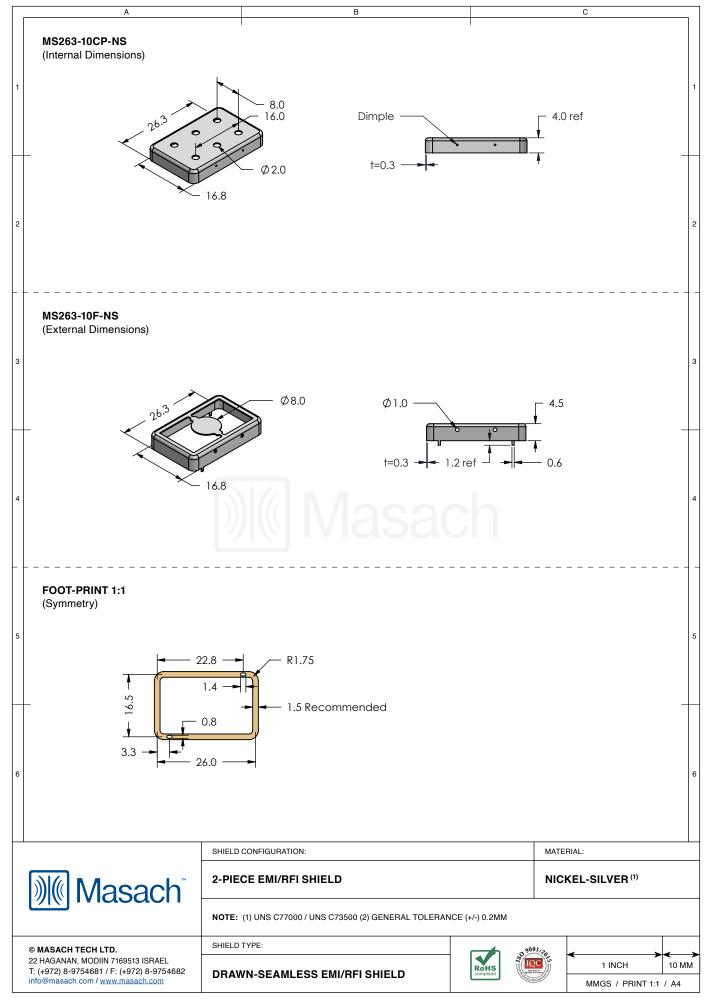

|          | A                                                                                                                                     |                                                                                                                               | В                                                                                                                                                               |         |                                                                     | С                               |
|----------|---------------------------------------------------------------------------------------------------------------------------------------|-------------------------------------------------------------------------------------------------------------------------------|-----------------------------------------------------------------------------------------------------------------------------------------------------------------|---------|---------------------------------------------------------------------|---------------------------------|
| 1        | MS263-10*<br>drawn-seamless                                                                                                           |                                                                                                                               |                                                                                                                                                                 |         |                                                                     |                                 |
| 2        | *OPTIONAL SHIELD CONFIG                                                                                                               | GURATIONS                                                                                                                     |                                                                                                                                                                 |         |                                                                     |                                 |
| 3        | 2-PIECE SHIELD COVER                                                                                                                  | 2-PIECE SHIELD COVER                                                                                                          | 2-PIECE SHIELD                                                                                                                                                  | D FRAME | 1-PIE                                                               | CE SHIELD                       |
| _        | ITEM P/N                                                                                                                              | ITEM DESCRIPTION                                                                                                              |                                                                                                                                                                 | 1       | MATERIA                                                             | L                               |
| 4        | MS263-10C<br>MS263-10CP<br>MS263-10F<br>MS263-10S                                                                                     | 2-PIECE EMI/RFI SHIELD COVER  2-PIECE EMI/RFI SHIELD COVER (PERFORATED)  2-PIECE EMI/RFI SHIELD FRAME  1-PIECE EMI/RFI SHIELD |                                                                                                                                                                 |         | TIN-PLATED STEEL TIN-PLATED STEEL TIN-PLATED STEEL TIN-PLATED STEEL |                                 |
| 5        | MS263-10C-NS           MS263-10CP-NS           MS263-10F-NS           MS263-10S-NS                                                    | 2-PIECE EMI/RFI SHIELD CO<br>2-PIECE EMI/RFI SHIELD CO                                                                        | PIECE EMI/RFI SHIELD COVER     NICKEL-SILVER       PIECE EMI/RFI SHIELD COVER (PERFORATED)     NICKEL-SILVER       PIECE EMI/RFI SHIELD FRAME     NICKEL-SILVER |         |                                                                     |                                 |
| 6        | TIN-PLATED STEEL: CRS EI<br>NICKEL-SILVER: UNS C7700                                                                                  |                                                                                                                               |                                                                                                                                                                 |         |                                                                     |                                 |
|          |                                                                                                                                       | SHIELD CONFIGURATION:                                                                                                         |                                                                                                                                                                 |         | MATERIA                                                             | AL:                             |
| j        | <b>∭ Masach</b> <sup>™</sup>                                                                                                          |                                                                                                                               |                                                                                                                                                                 |         |                                                                     |                                 |
| 22<br>T: | MASACH TECH LTD.<br>HAGANAN, MODIIN 7169513 ISRAEL<br>(+972) 8-9754681 / F: (+972) 8-9754682<br>jo@masach.com / <u>www.masach.com</u> | SHIELD TYPE:                                                                                                                  |                                                                                                                                                                 | RoHS    |                                                                     | 1 INCH 10 MMGS / PRINT 1:1 / A4 |