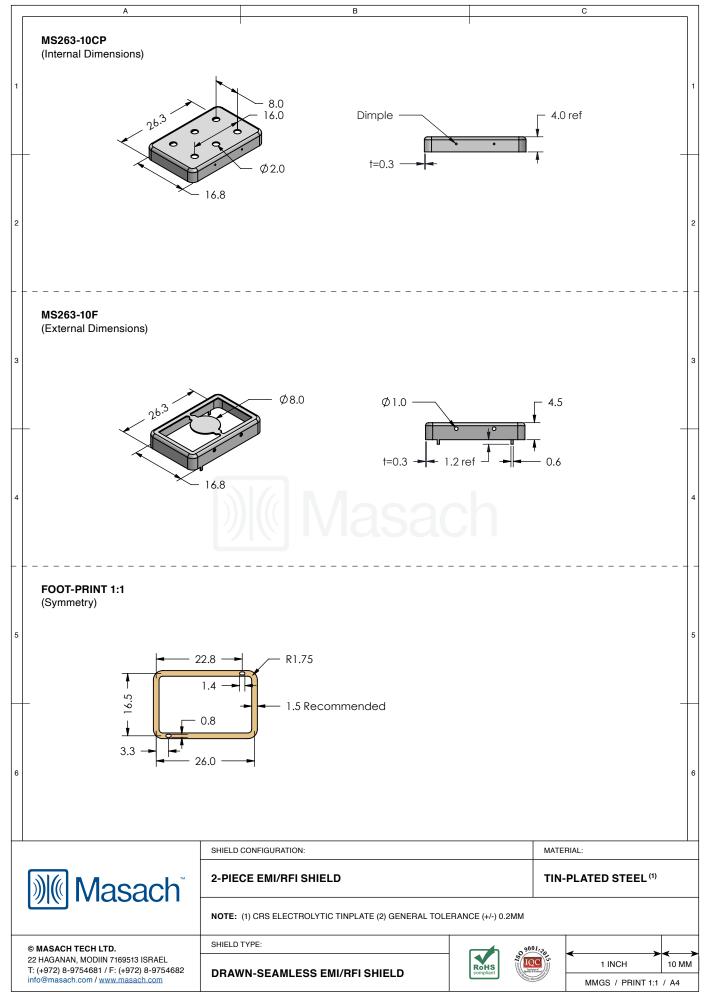

|          | A                                                                                                                                     |                                                                                                                               | В                                                                                                                                                               |         |                                                                     | С                               |
|----------|---------------------------------------------------------------------------------------------------------------------------------------|-------------------------------------------------------------------------------------------------------------------------------|-----------------------------------------------------------------------------------------------------------------------------------------------------------------|---------|---------------------------------------------------------------------|---------------------------------|
| 1        | MS263-10*<br>drawn-seamless                                                                                                           |                                                                                                                               |                                                                                                                                                                 |         |                                                                     |                                 |
| 2        | *OPTIONAL SHIELD CONFIG                                                                                                               | GURATIONS                                                                                                                     |                                                                                                                                                                 |         |                                                                     |                                 |
| 3        | 2-PIECE SHIELD COVER                                                                                                                  | 2-PIECE SHIELD COVER                                                                                                          | 2-PIECE SHIELD                                                                                                                                                  | D FRAME | 1-PIE                                                               | CE SHIELD                       |
| _        | ITEM P/N                                                                                                                              | ITEM DESCRIPTION                                                                                                              |                                                                                                                                                                 | 1       | MATERIA                                                             | L                               |
| 4        | MS263-10C<br>MS263-10CP<br>MS263-10F<br>MS263-10S                                                                                     | 2-PIECE EMI/RFI SHIELD COVER  2-PIECE EMI/RFI SHIELD COVER (PERFORATED)  2-PIECE EMI/RFI SHIELD FRAME  1-PIECE EMI/RFI SHIELD |                                                                                                                                                                 |         | TIN-PLATED STEEL TIN-PLATED STEEL TIN-PLATED STEEL TIN-PLATED STEEL |                                 |
| 5        | MS263-10C-NS           MS263-10CP-NS           MS263-10F-NS           MS263-10S-NS                                                    | 2-PIECE EMI/RFI SHIELD CO<br>2-PIECE EMI/RFI SHIELD CO                                                                        | PIECE EMI/RFI SHIELD COVER     NICKEL-SILVER       PIECE EMI/RFI SHIELD COVER (PERFORATED)     NICKEL-SILVER       PIECE EMI/RFI SHIELD FRAME     NICKEL-SILVER |         |                                                                     |                                 |
| 6        | TIN-PLATED STEEL: CRS EI<br>NICKEL-SILVER: UNS C7700                                                                                  |                                                                                                                               |                                                                                                                                                                 |         |                                                                     |                                 |
|          |                                                                                                                                       | SHIELD CONFIGURATION:                                                                                                         |                                                                                                                                                                 |         | MATERIA                                                             | AL:                             |
| j        | <b>∭ Masach</b> <sup>™</sup>                                                                                                          |                                                                                                                               |                                                                                                                                                                 |         |                                                                     |                                 |
| 22<br>T: | MASACH TECH LTD.<br>HAGANAN, MODIIN 7169513 ISRAEL<br>(+972) 8-9754681 / F: (+972) 8-9754682<br>jo@masach.com / <u>www.masach.com</u> | SHIELD TYPE:                                                                                                                  |                                                                                                                                                                 | RoHS    |                                                                     | 1 INCH 10 MMGS / PRINT 1:1 / A4 |