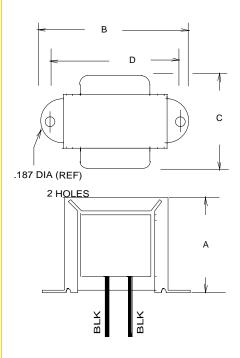

†† = Inductance tolerance -20%, + 50 %

Dimensions:

Unit: In inches

| Α     | В     | С     | D     |
|-------|-------|-------|-------|
| 1.250 | 2.125 | 1.125 | 1.750 |

Weight: 0.40 lbs.