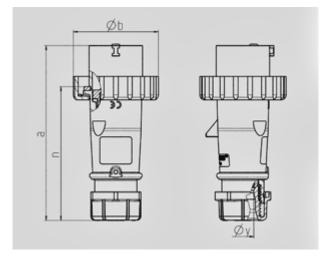

Std. Pack. 10 Qty.

| Drawing                  | Amp.  |      | 16   |      |            | 32         |            |
|--------------------------|-------|------|------|------|------------|------------|------------|
| 2 MB 218                 | Poles | 3    | 4    | 5    | 3          | 4          | 5          |
| Dim. in mm               | a     | 142  | 144  | 147  | 186        | 186        | 180        |
|                          | b     | 70   | 78   | 87   | 94         | 94         | 101        |
|                          | n     | 109  | 111  | 114  | 145        | 145        | 138        |
|                          | у     | 14,5 | 16   | 16   | 22         | 22         | 22         |
| Terminal for cond. cross |       | 1    | 1    | 1    | 2,5        | 2,5        | 2,5        |
| section (mm²) minmax.    |       | -2,5 | —2,5 | —2,5 | <u>—</u> 6 | <b>—</b> 6 | <b>—</b> 6 |