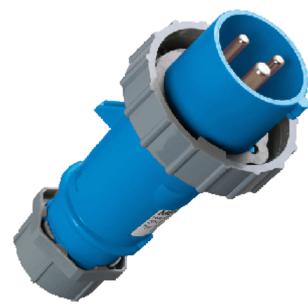

## Plug AM-TOP® - Part no. 290

- screw terminals
- single part body
- cable gland and sealing
  strain relief and protection against kinking

IP 67 Protection type Ampere 32 A Poles Зр Voltage 230 Hertz 50-60Hz Earth position 6h Contact standard Connection technology Screw terminals