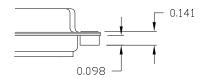

## ALL CLINCH-NUTS ARE 4-40 INTERNAL THREADS

02X ..... 0.236" (SOLDER SIDE)

01X ..... 0.098" (SOLDER SIDE)