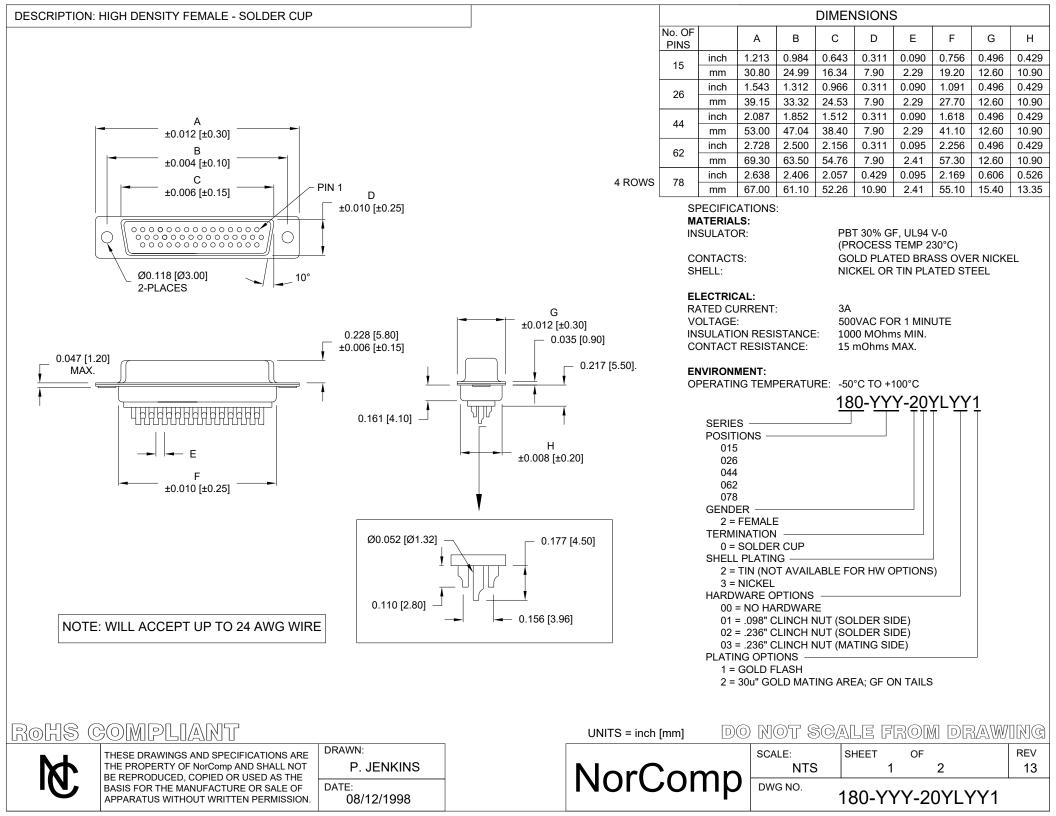

## ALL CLINCH-NUTS ARE 4-40 INTERNAL THREADS

02X ..... 0.236" (SOLDER SIDE)

01X ..... 0.098" (SOLDER SIDE)