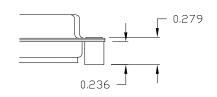

## ALL CLINCH-NUTS ARE 4-40 INTERNAL THREADS

02X ..... 0.236" (SOLDER SIDE)

01X ..... 0.098" (SOLDER SIDE)