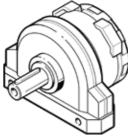

## semi-rotary drive DSR-16-180-P Part number: 11910 Classic

Rotary vane principle, infinitely adjustable swivel angle. The stop system is separate from the rotary vane so that any forces which occur are absorbed by the stop cams and cushioned via flexible plastic pads.

## **Data sheet**

| Feature                         | Value                                                    |
|---------------------------------|----------------------------------------------------------|
| Size                            | 16                                                       |
| Cushioning angle                | 2.1 deg                                                  |
| Rotation angle adjustment range | 0 180 deg                                                |
| Swivel angle                    | 0 180 deg                                                |
| Cushioning                      | P: Flexible cushioning rings/plates at both ends         |
| Assembly position               | Any                                                      |
| Mode of operation               | double-acting                                            |
| Design structure                | Rotary vane                                              |
| Position detection              | No                                                       |
| Operating pressure              | 2 8 bar                                                  |
| Max. swivel frequency at 6 bar  | 3 Hz                                                     |
| Operating medium                | Compressed air in accordance with ISO8573-1:2010 [7:-:-] |
| Ambient temperature             | -10 60 °C                                                |
| Theoretical torque at 6 bar     | 2 Nm                                                     |
| Product weight                  | 300 g                                                    |
| Mounting type                   | with through hole                                        |
| Pneumatic connection            | M5                                                       |
| Material of drive shaft         | Steel                                                    |
|                                 | Nickel plated                                            |
| Material seals                  | NBR                                                      |