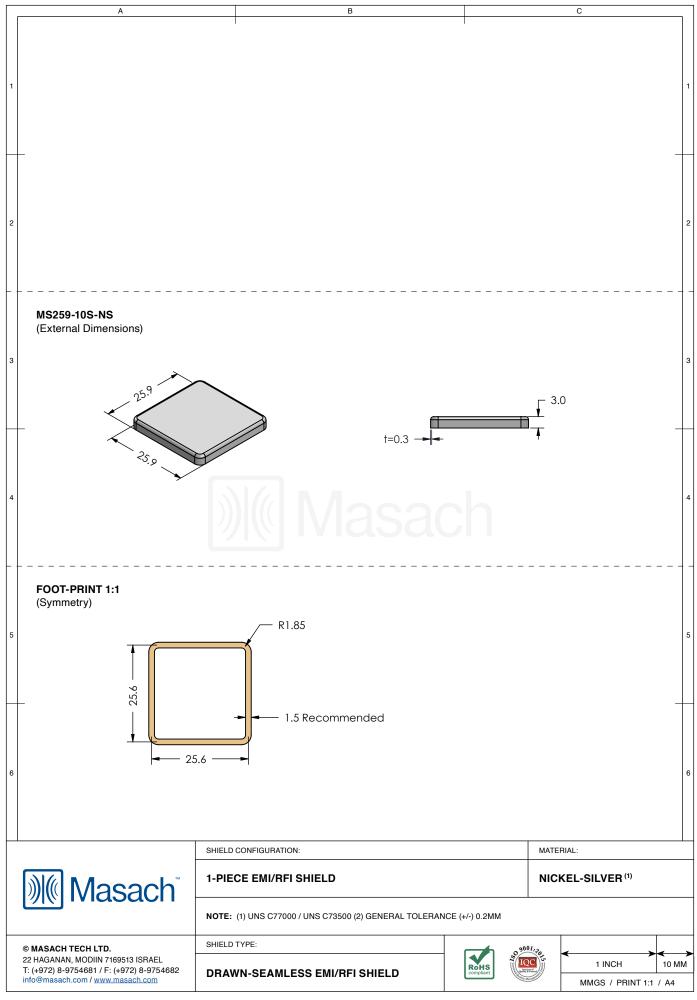

## MS259-10\*

## **DRAWN-SEAMLESS EMI/RFI SHIELD**

## \*OPTIONAL SHIELD CONFIGURATIONS

| ITEM P/N     | ITEM DESCRIPTION                    | MATERIAL         |  |  |
|--------------|-------------------------------------|------------------|--|--|
| MS259-10C    | 2-PIECE EMI/RFI SHIELD <b>COVER</b> | TIN-PLATED STEEL |  |  |
| MS259-10F    | 2-PIECE EMI/RFI SHIELD <b>FRAME</b> | TIN-PLATED STEEL |  |  |
| MS259-10S    | 1-PIECE EMI/RFI <b>SHIELD</b>       | TIN-PLATED STEEL |  |  |
| MS259-10C-NS | 2-PIECE EMI/RFI SHIELD <b>COVER</b> | NICKEL-SILVER    |  |  |
| MS259-10F-NS | 2-PIECE EMI/RFI SHIELD <b>FRAME</b> | NICKEL-SILVER    |  |  |
| MS259-10S-NS | 1-PIECE EMI/RFI <b>SHIELD</b>       | NICKEL-SILVER    |  |  |