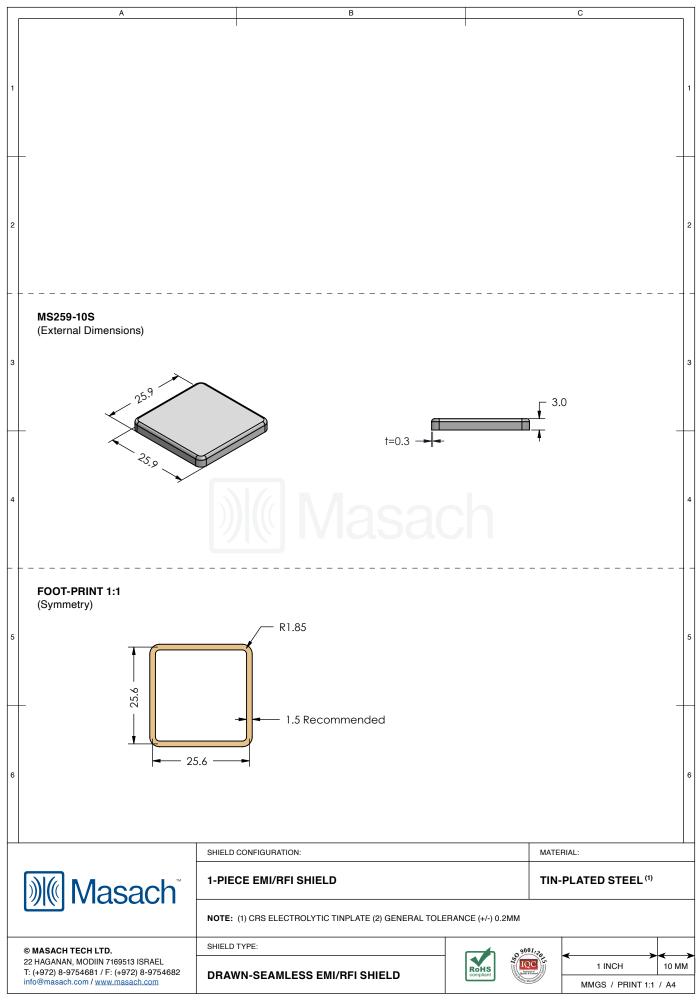

## \*OPTIONAL SHIELD CONFIGURATIONS

| ITEM P/N     | ITEM DESCRIPTION                    | MATERIAL         |  |  |
|--------------|-------------------------------------|------------------|--|--|
| MS259-10C    | 2-PIECE EMI/RFI SHIELD <b>COVER</b> | TIN-PLATED STEEL |  |  |
| MS259-10F    | 2-PIECE EMI/RFI SHIELD <b>FRAME</b> | TIN-PLATED STEEL |  |  |
| MS259-10S    | 1-PIECE EMI/RFI <b>SHIELD</b>       | TIN-PLATED STEEL |  |  |
| MS259-10C-NS | 2-PIECE EMI/RFI SHIELD <b>COVER</b> | NICKEL-SILVER    |  |  |
| MS259-10F-NS | 2-PIECE EMI/RFI SHIELD <b>FRAME</b> | NICKEL-SILVER    |  |  |
| MS259-10S-NS | 1-PIECE EMI/RFI <b>SHIELD</b>       | NICKEL-SILVER    |  |  |

TIN-PLATED STEEL: CRS ELECTROLYTIC TINPLATE NICKEL-SILVER: UNS C77000 / UNS C73500

|                                                                                                                                                                                                                                                                                                                                                                                                                                                                                                                                                                                                                                                                                                                                                                                                                                                                                                                                                                                                                                                                                                                                                                                                                                                                                                                                                                                                                                                                                                                                                                                                                                                                                                                                                                                                                                                                                                                                                                                                                                                                                                                                    | SHIELD CONFIGURATION: |                | MATE          | MATERIAL:        |       |  |
|------------------------------------------------------------------------------------------------------------------------------------------------------------------------------------------------------------------------------------------------------------------------------------------------------------------------------------------------------------------------------------------------------------------------------------------------------------------------------------------------------------------------------------------------------------------------------------------------------------------------------------------------------------------------------------------------------------------------------------------------------------------------------------------------------------------------------------------------------------------------------------------------------------------------------------------------------------------------------------------------------------------------------------------------------------------------------------------------------------------------------------------------------------------------------------------------------------------------------------------------------------------------------------------------------------------------------------------------------------------------------------------------------------------------------------------------------------------------------------------------------------------------------------------------------------------------------------------------------------------------------------------------------------------------------------------------------------------------------------------------------------------------------------------------------------------------------------------------------------------------------------------------------------------------------------------------------------------------------------------------------------------------------------------------------------------------------------------------------------------------------------|-----------------------|----------------|---------------|------------------|-------|--|
| <b>Masach</b> Masach |                       |                |               |                  |       |  |
| © MASACH TECH LTD.  22 HAGANAN, MODIIN 7169513 ISRAEL  T: (+972) 8-9754681 / F: (+972) 8-9754682 info@masach.com / www.masach.com                                                                                                                                                                                                                                                                                                                                                                                                                                                                                                                                                                                                                                                                                                                                                                                                                                                                                                                                                                                                                                                                                                                                                                                                                                                                                                                                                                                                                                                                                                                                                                                                                                                                                                                                                                                                                                                                                                                                                                                                  | SHIELD TYPE:          |                | 09001:20      |                  |       |  |
|                                                                                                                                                                                                                                                                                                                                                                                                                                                                                                                                                                                                                                                                                                                                                                                                                                                                                                                                                                                                                                                                                                                                                                                                                                                                                                                                                                                                                                                                                                                                                                                                                                                                                                                                                                                                                                                                                                                                                                                                                                                                                                                                    |                       | ROHS Compliant | IQC           | 1 INCH           | 10 MM |  |
|                                                                                                                                                                                                                                                                                                                                                                                                                                                                                                                                                                                                                                                                                                                                                                                                                                                                                                                                                                                                                                                                                                                                                                                                                                                                                                                                                                                                                                                                                                                                                                                                                                                                                                                                                                                                                                                                                                                                                                                                                                                                                                                                    |                       | compilant      | Quity Mandell | MMGS / PRINT 1:1 | / A4  |  |