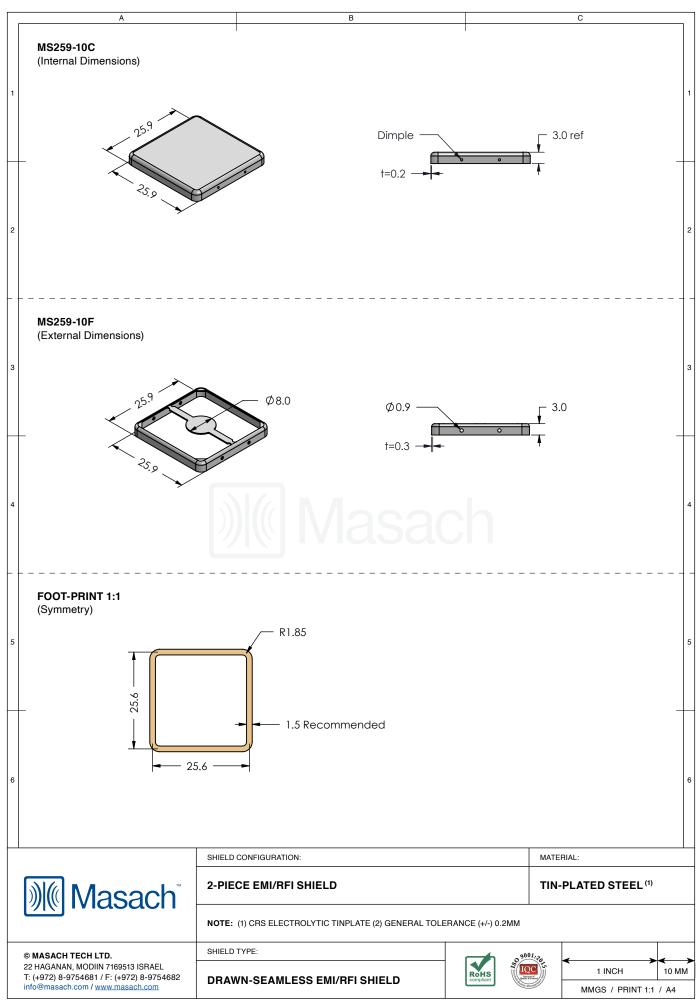

## \*OPTIONAL SHIELD CONFIGURATIONS

| ITEM P/N     | ITEM DESCRIPTION                    | MATERIAL         |  |  |
|--------------|-------------------------------------|------------------|--|--|
| MS259-10C    | 2-PIECE EMI/RFI SHIELD <b>COVER</b> | TIN-PLATED STEEL |  |  |
| MS259-10F    | 2-PIECE EMI/RFI SHIELD <b>FRAME</b> | TIN-PLATED STEEL |  |  |
| MS259-10S    | 1-PIECE EMI/RFI <b>SHIELD</b>       | TIN-PLATED STEEL |  |  |
| MS259-10C-NS | 2-PIECE EMI/RFI SHIELD <b>COVER</b> | NICKEL-SILVER    |  |  |
| MS259-10F-NS | 2-PIECE EMI/RFI SHIELD <b>FRAME</b> | NICKEL-SILVER    |  |  |
| MS259-10S-NS | 1-PIECE EMI/RFI <b>SHIELD</b>       | NICKEL-SILVER    |  |  |

TIN-PLATED STEEL: CRS ELECTROLYTIC TINPLATE NICKEL-SILVER: UNS C77000 / UNS C73500

|                                                                                                                                                                                                                                                                                                                                                                                                                                                                                                                                                                                                                                                                                                                                                                                                                                                                                                                                                                                                                                                                                                                                                                                                                                                                                                                                                                                                                                                                                                                                                                                                                                                                                                                                                                                                                                                                                                                                                                                                                                                                                                                                    | SHIELD CONFIGURATION: |                | MATE          | MATERIAL:        |       |  |
|------------------------------------------------------------------------------------------------------------------------------------------------------------------------------------------------------------------------------------------------------------------------------------------------------------------------------------------------------------------------------------------------------------------------------------------------------------------------------------------------------------------------------------------------------------------------------------------------------------------------------------------------------------------------------------------------------------------------------------------------------------------------------------------------------------------------------------------------------------------------------------------------------------------------------------------------------------------------------------------------------------------------------------------------------------------------------------------------------------------------------------------------------------------------------------------------------------------------------------------------------------------------------------------------------------------------------------------------------------------------------------------------------------------------------------------------------------------------------------------------------------------------------------------------------------------------------------------------------------------------------------------------------------------------------------------------------------------------------------------------------------------------------------------------------------------------------------------------------------------------------------------------------------------------------------------------------------------------------------------------------------------------------------------------------------------------------------------------------------------------------------|-----------------------|----------------|---------------|------------------|-------|--|
| <b>Masach</b> Masach |                       |                |               |                  |       |  |
| © MASACH TECH LTD.  22 HAGANAN, MODIIN 7169513 ISRAEL  T: (+972) 8-9754681 / F: (+972) 8-9754682 info@masach.com / www.masach.com                                                                                                                                                                                                                                                                                                                                                                                                                                                                                                                                                                                                                                                                                                                                                                                                                                                                                                                                                                                                                                                                                                                                                                                                                                                                                                                                                                                                                                                                                                                                                                                                                                                                                                                                                                                                                                                                                                                                                                                                  | SHIELD TYPE:          |                | 09001:20      |                  |       |  |
|                                                                                                                                                                                                                                                                                                                                                                                                                                                                                                                                                                                                                                                                                                                                                                                                                                                                                                                                                                                                                                                                                                                                                                                                                                                                                                                                                                                                                                                                                                                                                                                                                                                                                                                                                                                                                                                                                                                                                                                                                                                                                                                                    |                       | ROHS Compliant | IQC           | 1 INCH           | 10 MM |  |
|                                                                                                                                                                                                                                                                                                                                                                                                                                                                                                                                                                                                                                                                                                                                                                                                                                                                                                                                                                                                                                                                                                                                                                                                                                                                                                                                                                                                                                                                                                                                                                                                                                                                                                                                                                                                                                                                                                                                                                                                                                                                                                                                    |                       | compilant      | Quity Mandell | MMGS / PRINT 1:1 | / A4  |  |