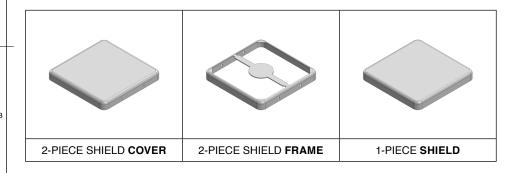

## \*OPTIONAL SHIELD CONFIGURATIONS

| ITEM P/N     | ITEM DESCRIPTION                    | MATERIAL         |  |  |
|--------------|-------------------------------------|------------------|--|--|
| MS259-10C    | 2-PIECE EMI/RFI SHIELD <b>COVER</b> | TIN-PLATED STEEL |  |  |
| MS259-10F    | 2-PIECE EMI/RFI SHIELD <b>FRAME</b> | TIN-PLATED STEEL |  |  |
| MS259-10S    | 1-PIECE EMI/RFI <b>SHIELD</b>       | TIN-PLATED STEEL |  |  |
| MS259-10C-NS | 2-PIECE EMI/RFI SHIELD <b>COVER</b> | NICKEL-SILVER    |  |  |
| MS259-10F-NS | 2-PIECE EMI/RFI SHIELD <b>FRAME</b> | NICKEL-SILVER    |  |  |
| MS259-10S-NS | 1-PIECE EMI/RFI <b>SHIELD</b>       | NICKEL-SILVER    |  |  |