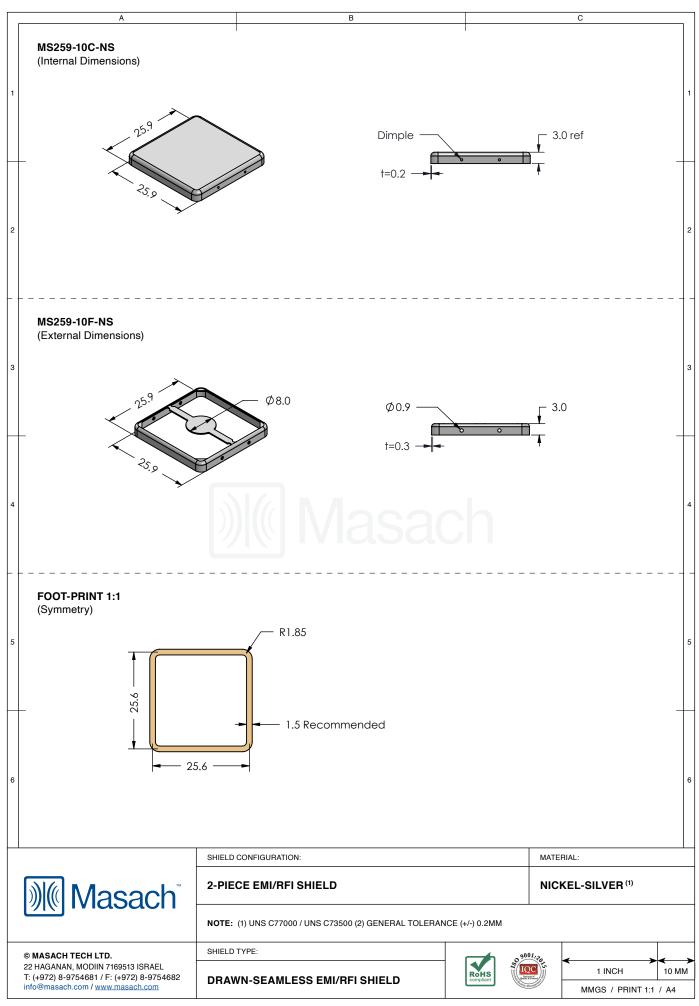

## \*OPTIONAL SHIELD CONFIGURATIONS

| ITEM P/N     | ITEM DESCRIPTION                    | MATERIAL         |  |  |
|--------------|-------------------------------------|------------------|--|--|
| MS259-10C    | 2-PIECE EMI/RFI SHIELD <b>COVER</b> | TIN-PLATED STEEL |  |  |
| MS259-10F    | 2-PIECE EMI/RFI SHIELD <b>FRAME</b> | TIN-PLATED STEEL |  |  |
| MS259-10S    | 1-PIECE EMI/RFI <b>SHIELD</b>       | TIN-PLATED STEEL |  |  |
| MS259-10C-NS | 2-PIECE EMI/RFI SHIELD <b>COVER</b> | NICKEL-SILVER    |  |  |
| MS259-10F-NS | 2-PIECE EMI/RFI SHIELD <b>FRAME</b> | NICKEL-SILVER    |  |  |
| MS259-10S-NS | 1-PIECE EMI/RFI <b>SHIELD</b>       | NICKEL-SILVER    |  |  |

TIN-PLATED STEEL: CRS ELECTROLYTIC TINPLATE NICKEL-SILVER: UNS C77000 / UNS C73500

|                                                                                                                                                                                                                                                                                                                                                                                                                                                                                                                                                                                                                                                                                                                                                                                                                                                                                                                                                                                                                                                                                                                                                                                                                                                                                                                                                                                                                                                                                                                                                                                                                                                                                                                                                                                                                                                                                                                                                                                                                                                                                                                                    | SHIELD CONFIGURATION: |                | MATE          | MATERIAL:        |       |  |
|------------------------------------------------------------------------------------------------------------------------------------------------------------------------------------------------------------------------------------------------------------------------------------------------------------------------------------------------------------------------------------------------------------------------------------------------------------------------------------------------------------------------------------------------------------------------------------------------------------------------------------------------------------------------------------------------------------------------------------------------------------------------------------------------------------------------------------------------------------------------------------------------------------------------------------------------------------------------------------------------------------------------------------------------------------------------------------------------------------------------------------------------------------------------------------------------------------------------------------------------------------------------------------------------------------------------------------------------------------------------------------------------------------------------------------------------------------------------------------------------------------------------------------------------------------------------------------------------------------------------------------------------------------------------------------------------------------------------------------------------------------------------------------------------------------------------------------------------------------------------------------------------------------------------------------------------------------------------------------------------------------------------------------------------------------------------------------------------------------------------------------|-----------------------|----------------|---------------|------------------|-------|--|
| <b>Masach</b> Masach |                       |                |               |                  |       |  |
| © MASACH TECH LTD.  22 HAGANAN, MODIIN 7169513 ISRAEL  T: (+972) 8-9754681 / F: (+972) 8-9754682 info@masach.com / www.masach.com                                                                                                                                                                                                                                                                                                                                                                                                                                                                                                                                                                                                                                                                                                                                                                                                                                                                                                                                                                                                                                                                                                                                                                                                                                                                                                                                                                                                                                                                                                                                                                                                                                                                                                                                                                                                                                                                                                                                                                                                  | SHIELD TYPE:          |                | 09001:20      |                  |       |  |
|                                                                                                                                                                                                                                                                                                                                                                                                                                                                                                                                                                                                                                                                                                                                                                                                                                                                                                                                                                                                                                                                                                                                                                                                                                                                                                                                                                                                                                                                                                                                                                                                                                                                                                                                                                                                                                                                                                                                                                                                                                                                                                                                    |                       | ROHS Compliant | IQC           | 1 INCH           | 10 MM |  |
|                                                                                                                                                                                                                                                                                                                                                                                                                                                                                                                                                                                                                                                                                                                                                                                                                                                                                                                                                                                                                                                                                                                                                                                                                                                                                                                                                                                                                                                                                                                                                                                                                                                                                                                                                                                                                                                                                                                                                                                                                                                                                                                                    |                       | compilant      | Quity Mandell | MMGS / PRINT 1:1 | / A4  |  |