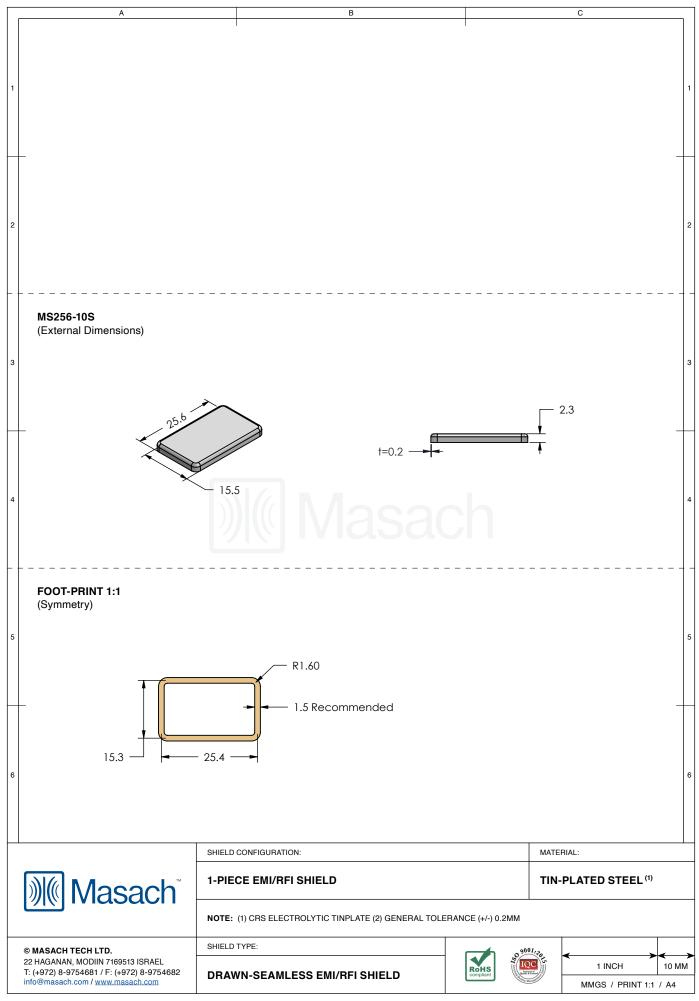

## \*OPTIONAL SHIELD CONFIGURATIONS

| ITEM P/N     | ITEM DESCRIPTION                    | MATERIAL         |  |  |
|--------------|-------------------------------------|------------------|--|--|
| MS256-10C    | 2-PIECE EMI/RFI SHIELD <b>COVER</b> | TIN-PLATED STEEL |  |  |
| MS256-10F    | 2-PIECE EMI/RFI SHIELD <b>FRAME</b> | TIN-PLATED STEEL |  |  |
| MS256-10S    | 1-PIECE EMI/RFI <b>SHIELD</b>       | TIN-PLATED STEEL |  |  |
| MS256-10C-NS | 2-PIECE EMI/RFI SHIELD COVER        | NICKEL-SILVER    |  |  |
| MS256-10F-NS | 2-PIECE EMI/RFI SHIELD <b>FRAME</b> | NICKEL-SILVER    |  |  |
| MS256-10S-NS | 1-PIECE EMI/RFI <b>SHIELD</b>       | NICKEL-SILVER    |  |  |