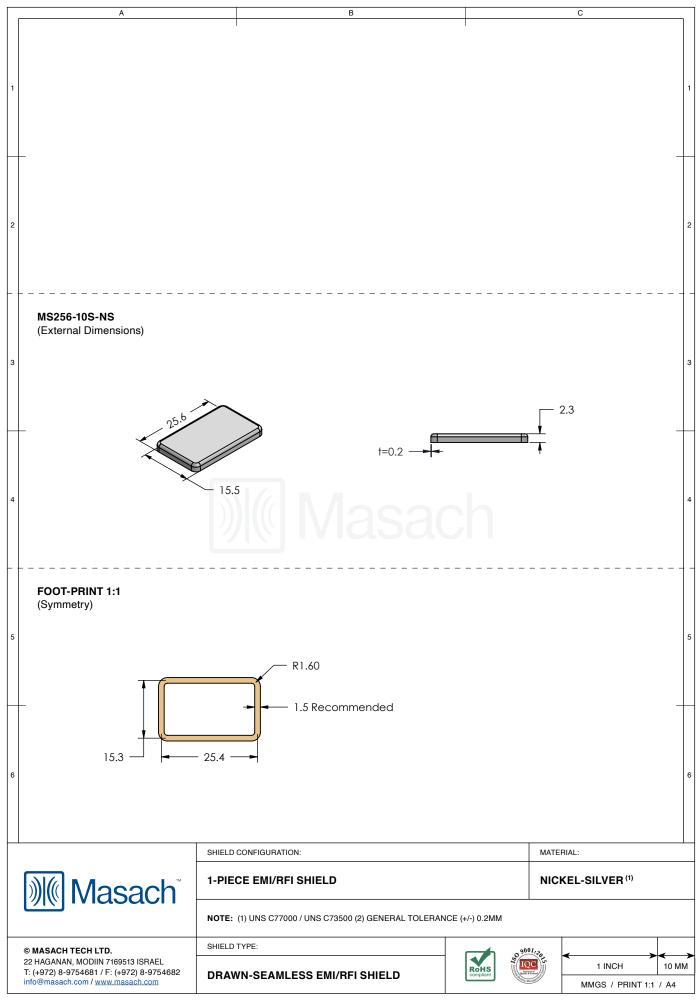

## MS256-10\*

## **DRAWN-SEAMLESS EMI/RFI SHIELD**

## \*OPTIONAL SHIELD CONFIGURATIONS

| ITEM P/N     | ITEM DESCRIPTION                    | MATERIAL         |  |  |
|--------------|-------------------------------------|------------------|--|--|
| MS256-10C    | 2-PIECE EMI/RFI SHIELD <b>COVER</b> | TIN-PLATED STEEL |  |  |
| MS256-10F    | 2-PIECE EMI/RFI SHIELD <b>FRAME</b> | TIN-PLATED STEEL |  |  |
| MS256-10S    | 1-PIECE EMI/RFI <b>SHIELD</b>       | TIN-PLATED STEEL |  |  |
| MS256-10C-NS | 2-PIECE EMI/RFI SHIELD COVER        | NICKEL-SILVER    |  |  |
| MS256-10F-NS | 2-PIECE EMI/RFI SHIELD <b>FRAME</b> | NICKEL-SILVER    |  |  |
| MS256-10S-NS | 1-PIECE EMI/RFI <b>SHIELD</b>       | NICKEL-SILVER    |  |  |

TIN-PLATED STEEL: CRS ELECTROLYTIC TINPLATE NICKEL-SILVER: UNS C77000 / UNS C73500

|                                                                                                                                                                                                                                                                                                                                                                                                                                                                                                                                                                                                                                                                                                                                                                                                                                                                                                                                                                                                                                                                                                                                                                                                                                                                                                                                                                                                                                                                                                                                                                                                                                                                                                                                                                                                                                                                                                                                                                                                                                                                                                                                    | SHIELD CONFIGURATION: |                | MATE          | MATERIAL:        |       |  |
|------------------------------------------------------------------------------------------------------------------------------------------------------------------------------------------------------------------------------------------------------------------------------------------------------------------------------------------------------------------------------------------------------------------------------------------------------------------------------------------------------------------------------------------------------------------------------------------------------------------------------------------------------------------------------------------------------------------------------------------------------------------------------------------------------------------------------------------------------------------------------------------------------------------------------------------------------------------------------------------------------------------------------------------------------------------------------------------------------------------------------------------------------------------------------------------------------------------------------------------------------------------------------------------------------------------------------------------------------------------------------------------------------------------------------------------------------------------------------------------------------------------------------------------------------------------------------------------------------------------------------------------------------------------------------------------------------------------------------------------------------------------------------------------------------------------------------------------------------------------------------------------------------------------------------------------------------------------------------------------------------------------------------------------------------------------------------------------------------------------------------------|-----------------------|----------------|---------------|------------------|-------|--|
| <b>Masach</b> Masach |                       |                |               |                  |       |  |
| © MASACH TECH LTD.  22 HAGANAN, MODIIN 7169513 ISRAEL T: (+972) 8-9754681 / F: (+972) 8-9754682 info@masach.com / www.masach.com                                                                                                                                                                                                                                                                                                                                                                                                                                                                                                                                                                                                                                                                                                                                                                                                                                                                                                                                                                                                                                                                                                                                                                                                                                                                                                                                                                                                                                                                                                                                                                                                                                                                                                                                                                                                                                                                                                                                                                                                   | SHIELD TYPE:          | 090            | 9001:20       |                  |       |  |
|                                                                                                                                                                                                                                                                                                                                                                                                                                                                                                                                                                                                                                                                                                                                                                                                                                                                                                                                                                                                                                                                                                                                                                                                                                                                                                                                                                                                                                                                                                                                                                                                                                                                                                                                                                                                                                                                                                                                                                                                                                                                                                                                    |                       | RoHS compliant | IQC           | 1 INCH           | 10 MM |  |
|                                                                                                                                                                                                                                                                                                                                                                                                                                                                                                                                                                                                                                                                                                                                                                                                                                                                                                                                                                                                                                                                                                                                                                                                                                                                                                                                                                                                                                                                                                                                                                                                                                                                                                                                                                                                                                                                                                                                                                                                                                                                                                                                    |                       | Compilant      | Quity Mandell | MMGS / PRINT 1:1 | / A4  |  |