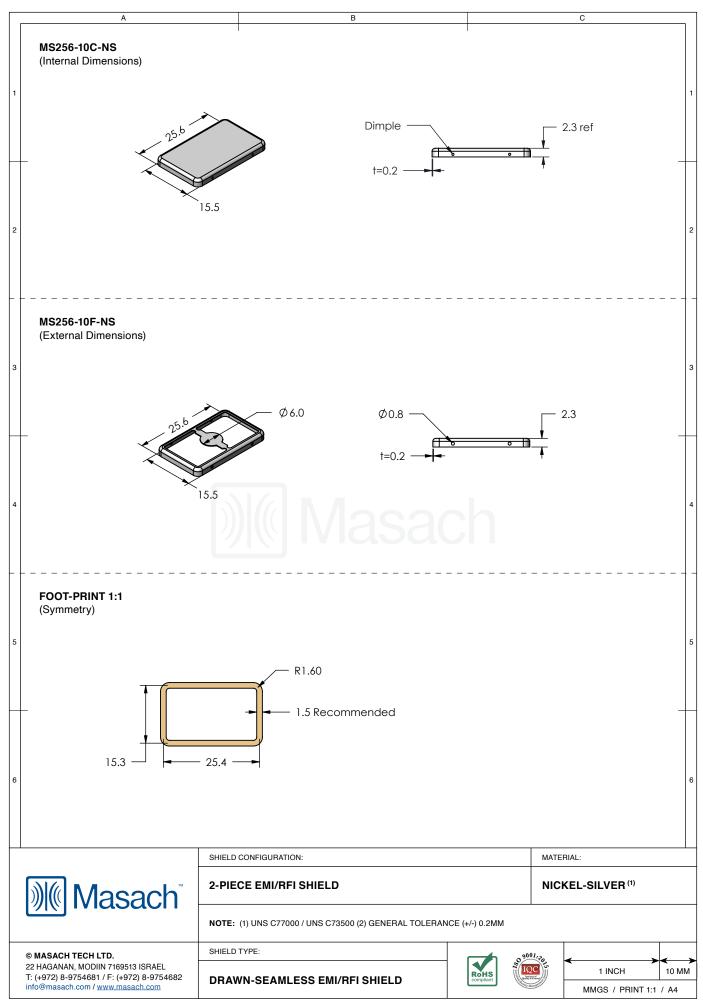

## \*OPTIONAL SHIELD CONFIGURATIONS

| ITEM P/N     | ITEM DESCRIPTION                    | MATERIAL         |  |  |
|--------------|-------------------------------------|------------------|--|--|
| MS256-10C    | 2-PIECE EMI/RFI SHIELD <b>COVER</b> | TIN-PLATED STEEL |  |  |
| MS256-10F    | 2-PIECE EMI/RFI SHIELD <b>FRAME</b> | TIN-PLATED STEEL |  |  |
| MS256-10S    | 1-PIECE EMI/RFI <b>SHIELD</b>       | TIN-PLATED STEEL |  |  |
| MS256-10C-NS | 2-PIECE EMI/RFI SHIELD COVER        | NICKEL-SILVER    |  |  |
| MS256-10F-NS | 2-PIECE EMI/RFI SHIELD <b>FRAME</b> | NICKEL-SILVER    |  |  |
| MS256-10S-NS | 1-PIECE EMI/RFI <b>SHIELD</b>       | NICKEL-SILVER    |  |  |