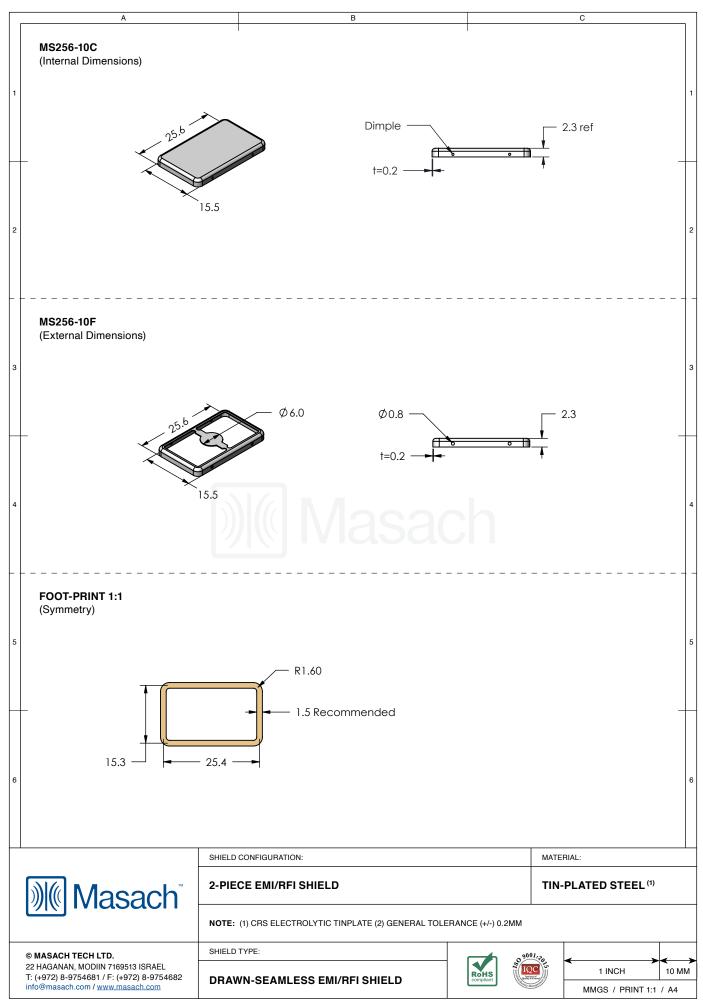

## \*OPTIONAL SHIELD CONFIGURATIONS

| ITEM P/N     | ITEM DESCRIPTION                    | MATERIAL         |  |  |
|--------------|-------------------------------------|------------------|--|--|
| MS256-10C    | 2-PIECE EMI/RFI SHIELD <b>COVER</b> | TIN-PLATED STEEL |  |  |
| MS256-10F    | 2-PIECE EMI/RFI SHIELD <b>FRAME</b> | TIN-PLATED STEEL |  |  |
| MS256-10S    | 1-PIECE EMI/RFI <b>SHIELD</b>       | TIN-PLATED STEEL |  |  |
| MS256-10C-NS | 2-PIECE EMI/RFI SHIELD COVER        | NICKEL-SILVER    |  |  |
| MS256-10F-NS | 2-PIECE EMI/RFI SHIELD <b>FRAME</b> | NICKEL-SILVER    |  |  |
| MS256-10S-NS | 1-PIECE EMI/RFI <b>SHIELD</b>       | NICKEL-SILVER    |  |  |