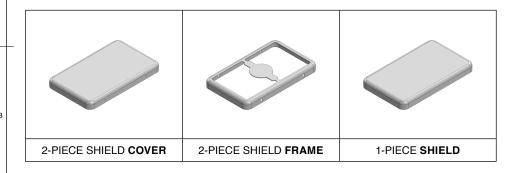

## \*OPTIONAL SHIELD CONFIGURATIONS

| ITEM P/N     | ITEM DESCRIPTION                    | MATERIAL         |  |  |
|--------------|-------------------------------------|------------------|--|--|
| MS256-10C    | 2-PIECE EMI/RFI SHIELD <b>COVER</b> | TIN-PLATED STEEL |  |  |
| MS256-10F    | 2-PIECE EMI/RFI SHIELD <b>FRAME</b> | TIN-PLATED STEEL |  |  |
| MS256-10S    | 1-PIECE EMI/RFI <b>SHIELD</b>       | TIN-PLATED STEEL |  |  |
| MS256-10C-NS | 2-PIECE EMI/RFI SHIELD COVER        | NICKEL-SILVER    |  |  |
| MS256-10F-NS | 2-PIECE EMI/RFI SHIELD <b>FRAME</b> | NICKEL-SILVER    |  |  |
| MS256-10S-NS | 1-PIECE EMI/RFI <b>SHIELD</b>       | NICKEL-SILVER    |  |  |