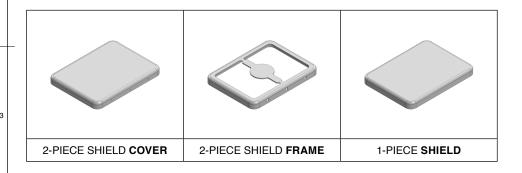

## \*OPTIONAL SHIELD CONFIGURATIONS

| ITEM P/N     | ITEM DESCRIPTION                    | MATERIAL         |
|--------------|-------------------------------------|------------------|
| MS226-10C    | 2-PIECE EMI/RFI SHIELD <b>COVER</b> | TIN-PLATED STEEL |
| MS226-10F    | 2-PIECE EMI/RFI SHIELD <b>FRAME</b> | TIN-PLATED STEEL |
| MS226-10S    | 1-PIECE EMI/RFI <b>SHIELD</b>       | TIN-PLATED STEEL |
| MS226-10C-NS | 2-PIECE EMI/RFI SHIELD <b>COVER</b> | NICKEL-SILVER    |
| MS226-10F-NS | 2-PIECE EMI/RFI SHIELD <b>FRAME</b> | NICKEL-SILVER    |
| MS226-10S-NS | 1-PIECE EMI/RFI <b>SHIELD</b>       | NICKEL-SILVER    |