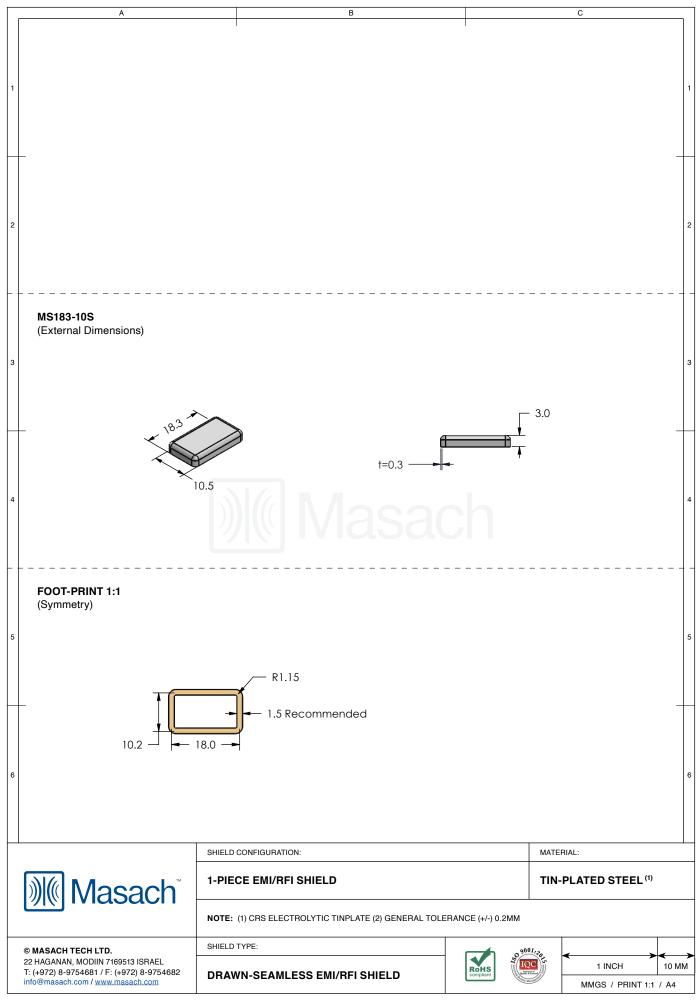

## \*OPTIONAL SHIELD CONFIGURATIONS

| ITEM P/N     | ITEM DESCRIPTION                    | MATERIAL         |
|--------------|-------------------------------------|------------------|
| MS183-10C    | 2-PIECE EMI/RFI SHIELD <b>COVER</b> | TIN-PLATED STEEL |
| MS183-10F    | 2-PIECE EMI/RFI SHIELD <b>FRAME</b> | TIN-PLATED STEEL |
| MS183-10S    | 1-PIECE EMI/RFI <b>SHIELD</b>       | TIN-PLATED STEEL |
| MS183-10C-NS | 2-PIECE EMI/RFI SHIELD <b>COVER</b> | NICKEL-SILVER    |
| MS183-10F-NS | 2-PIECE EMI/RFI SHIELD <b>FRAME</b> | NICKEL-SILVER    |
| MS183-10S-NS | 1-PIECE EMI/RFI <b>SHIELD</b>       | NICKEL-SILVER    |

TIN-PLATED STEEL: CRS ELECTROLYTIC TINPLATE NICKEL-SILVER: UNS C77000 / UNS C73500

© MASACH TECH LTD.
22 HAGANAN, MODIN 7169513 ISRAEL
T: (+972) 8-9754681 / F: (+972) 8-9754682 info@masach.com/www.masach.com/