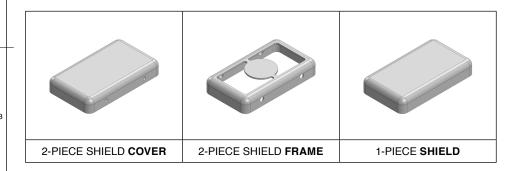

## \*OPTIONAL SHIELD CONFIGURATIONS

| ITEM P/N     | ITEM DESCRIPTION                    | MATERIAL         |
|--------------|-------------------------------------|------------------|
| MS183-10C    | 2-PIECE EMI/RFI SHIELD <b>COVER</b> | TIN-PLATED STEEL |
| MS183-10F    | 2-PIECE EMI/RFI SHIELD <b>FRAME</b> | TIN-PLATED STEEL |
| MS183-10S    | 1-PIECE EMI/RFI <b>SHIELD</b>       | TIN-PLATED STEEL |
| MS183-10C-NS | 2-PIECE EMI/RFI SHIELD <b>COVER</b> | NICKEL-SILVER    |
| MS183-10F-NS | 2-PIECE EMI/RFI SHIELD <b>FRAME</b> | NICKEL-SILVER    |
| MS183-10S-NS | 1-PIECE EMI/RFI <b>SHIELD</b>       | NICKEL-SILVER    |