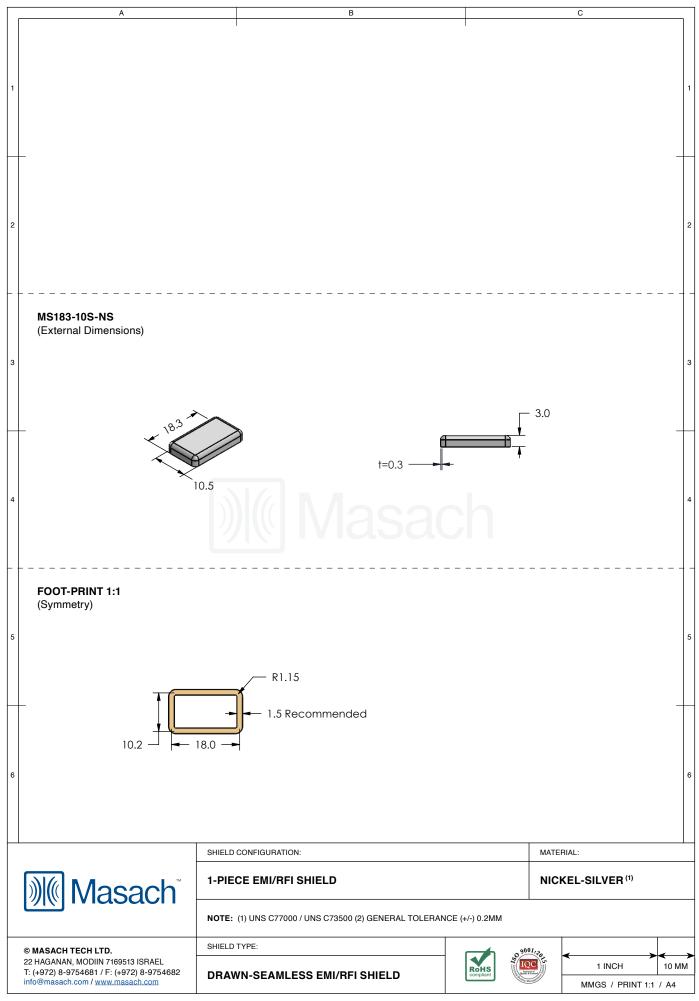

## MS183-10\*

## **DRAWN-SEAMLESS EMI/RFI SHIELD**

## \*OPTIONAL SHIELD CONFIGURATIONS

| ITEM P/N     | ITEM DESCRIPTION                    | MATERIAL         |
|--------------|-------------------------------------|------------------|
| MS183-10C    | 2-PIECE EMI/RFI SHIELD <b>COVER</b> | TIN-PLATED STEEL |
| MS183-10F    | 2-PIECE EMI/RFI SHIELD <b>FRAME</b> | TIN-PLATED STEEL |
| MS183-10S    | 1-PIECE EMI/RFI <b>SHIELD</b>       | TIN-PLATED STEEL |
| MS183-10C-NS | 2-PIECE EMI/RFI SHIELD <b>COVER</b> | NICKEL-SILVER    |
| MS183-10F-NS | 2-PIECE EMI/RFI SHIELD <b>FRAME</b> | NICKEL-SILVER    |
| MS183-10S-NS | 1-PIECE EMI/RFI <b>SHIELD</b>       | NICKEL-SILVER    |

TIN-PLATED STEEL: CRS ELECTROLYTIC TINPLATE NICKEL-SILVER: UNS C77000 / UNS C73500

© MASACH TECH LTD.
22 HAGANAN, MODIN 7169513 ISRAEL
T: (+972) 8-9754681 / F: (+972) 8-9754682 info@masach.com/www.masach.com/