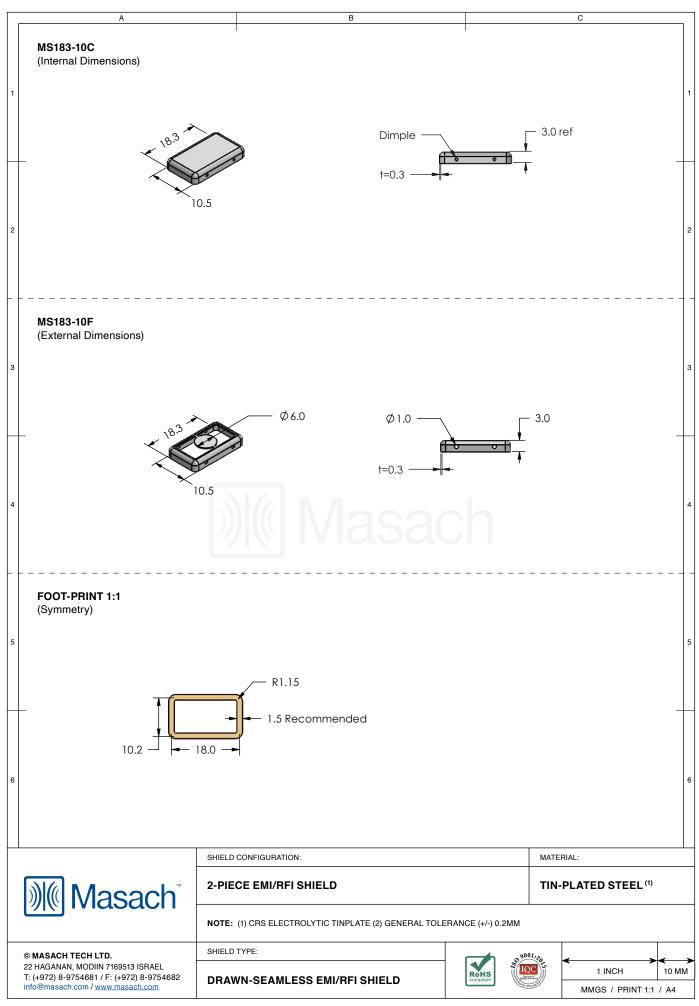

## \*OPTIONAL SHIELD CONFIGURATIONS

| ITEM P/N     | ITEM DESCRIPTION                    | MATERIAL         |
|--------------|-------------------------------------|------------------|
| MS183-10C    | 2-PIECE EMI/RFI SHIELD <b>COVER</b> | TIN-PLATED STEEL |
| MS183-10F    | 2-PIECE EMI/RFI SHIELD <b>FRAME</b> | TIN-PLATED STEEL |
| MS183-10S    | 1-PIECE EMI/RFI <b>SHIELD</b>       | TIN-PLATED STEEL |
| MS183-10C-NS | 2-PIECE EMI/RFI SHIELD <b>COVER</b> | NICKEL-SILVER    |
| MS183-10F-NS | 2-PIECE EMI/RFI SHIELD <b>FRAME</b> | NICKEL-SILVER    |
| MS183-10S-NS | 1-PIECE EMI/RFI <b>SHIELD</b>       | NICKEL-SILVER    |

TIN-PLATED STEEL: CRS ELECTROLYTIC TINPLATE NICKEL-SILVER: UNS C77000 / UNS C73500

© MASACH TECH LTD.
22 HAGANAN, MODIN 7169513 ISRAEL
T: (+972) 8-9754681 / F: (+972) 8-9754682 info@masach.com/www.masach.com/