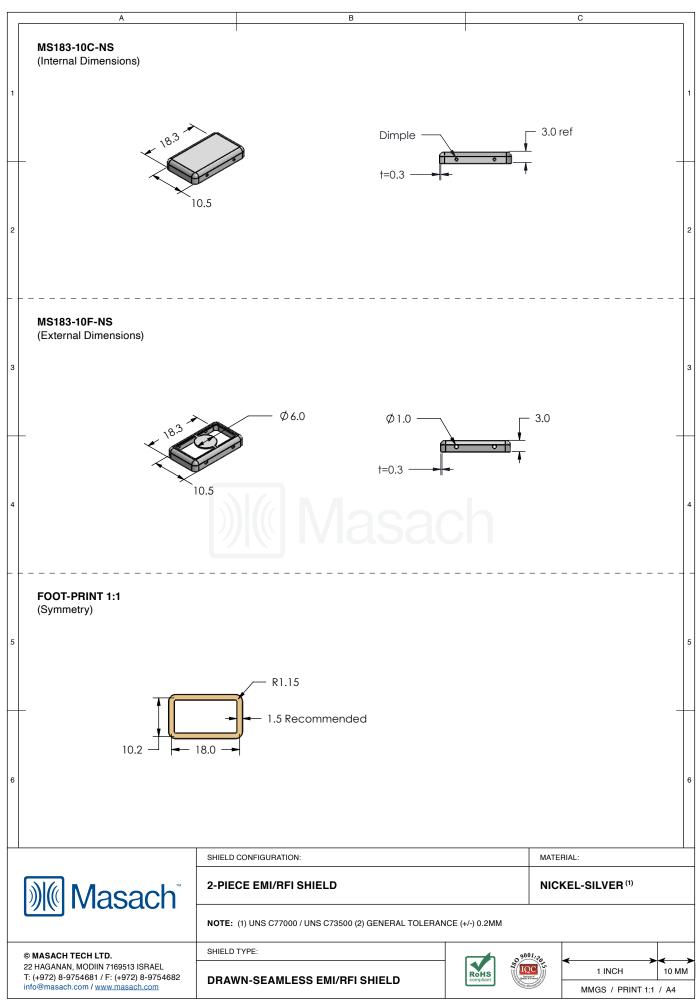

## \*OPTIONAL SHIELD CONFIGURATIONS

| ITEM P/N     | ITEM DESCRIPTION                    | MATERIAL         |
|--------------|-------------------------------------|------------------|
| MS183-10C    | 2-PIECE EMI/RFI SHIELD <b>COVER</b> | TIN-PLATED STEEL |
| MS183-10F    | 2-PIECE EMI/RFI SHIELD <b>FRAME</b> | TIN-PLATED STEEL |
| MS183-10S    | 1-PIECE EMI/RFI <b>SHIELD</b>       | TIN-PLATED STEEL |
| MS183-10C-NS | 2-PIECE EMI/RFI SHIELD <b>COVER</b> | NICKEL-SILVER    |
| MS183-10F-NS | 2-PIECE EMI/RFI SHIELD <b>FRAME</b> | NICKEL-SILVER    |
| MS183-10S-NS | 1-PIECE EMI/RFI <b>SHIELD</b>       | NICKEL-SILVER    |

TIN-PLATED STEEL: CRS ELECTROLYTIC TINPLATE NICKEL-SILVER: UNS C77000 / UNS C73500

© MASACH TECH LTD.
22 HAGANAN, MODIN 7169513 ISRAEL
T: (+972) 8-9754681 / F: (+972) 8-9754682 info@masach.com/www.masach.com/