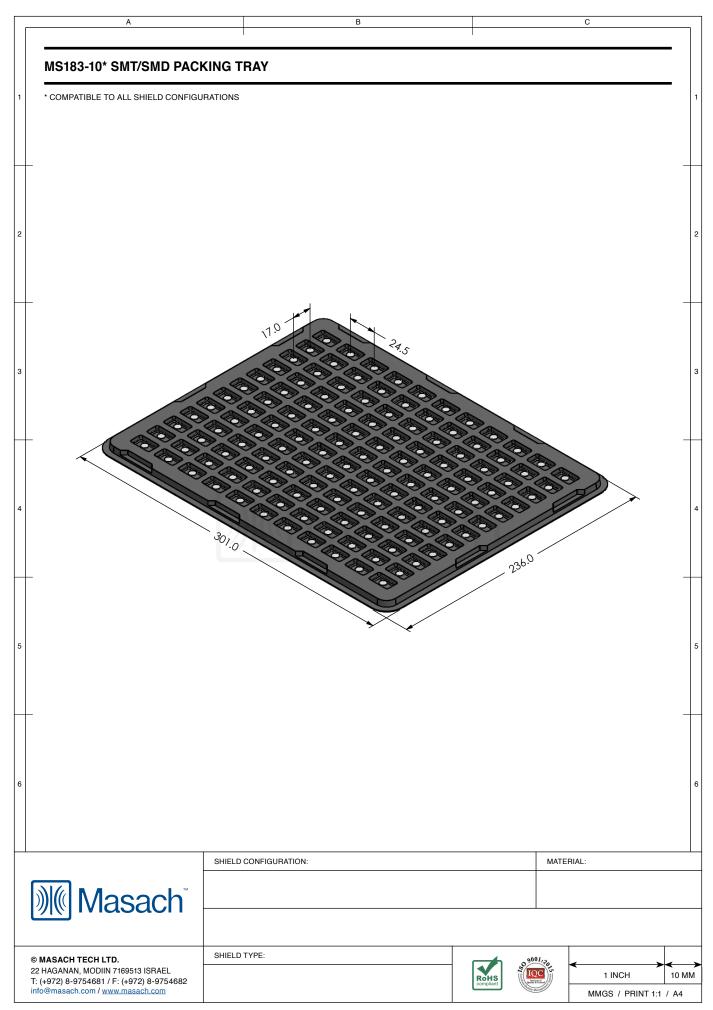

## MS183-10\*

## **DRAWN-SEAMLESS EMI/RFI SHIELD**

## \*OPTIONAL SHIELD CONFIGURATIONS

| ITEM P/N     | ITEM DESCRIPTION                    | MATERIAL         |
|--------------|-------------------------------------|------------------|
| MS183-10C    | 2-PIECE EMI/RFI SHIELD <b>COVER</b> | TIN-PLATED STEEL |
| MS183-10F    | 2-PIECE EMI/RFI SHIELD <b>FRAME</b> | TIN-PLATED STEEL |
| MS183-10S    | 1-PIECE EMI/RFI <b>SHIELD</b>       | TIN-PLATED STEEL |
| MS183-10C-NS | 2-PIECE EMI/RFI SHIELD <b>COVER</b> | NICKEL-SILVER    |
| MS183-10F-NS | 2-PIECE EMI/RFI SHIELD <b>FRAME</b> | NICKEL-SILVER    |
| MS183-10S-NS | 1-PIECE EMI/RFI <b>SHIELD</b>       | NICKEL-SILVER    |