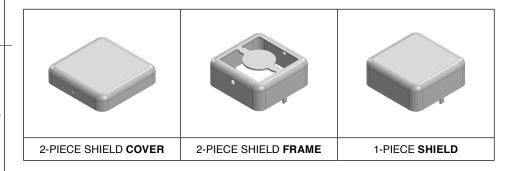

## \*OPTIONAL SHIELD CONFIGURATIONS

| ITEM P/N     | ITEM DESCRIPTION                    | MATERIAL         |  |  |
|--------------|-------------------------------------|------------------|--|--|
| MS130-10C    | 2-PIECE EMI/RFI SHIELD <b>COVER</b> | TIN-PLATED STEEL |  |  |
| MS130-10F    | 2-PIECE EMI/RFI SHIELD <b>FRAME</b> | TIN-PLATED STEEL |  |  |
| MS130-10S    | 1-PIECE EMI/RFI <b>SHIELD</b>       | TIN-PLATED STEEL |  |  |
| MS130-10C-NS | 2-PIECE EMI/RFI SHIELD COVER        | NICKEL-SILVER    |  |  |
| MS130-10F-NS | 2-PIECE EMI/RFI SHIELD <b>FRAME</b> | NICKEL-SILVER    |  |  |
| MS130-10S-NS | 1-PIECE EMI/RFI <b>SHIELD</b>       | NICKEL-SILVER    |  |  |