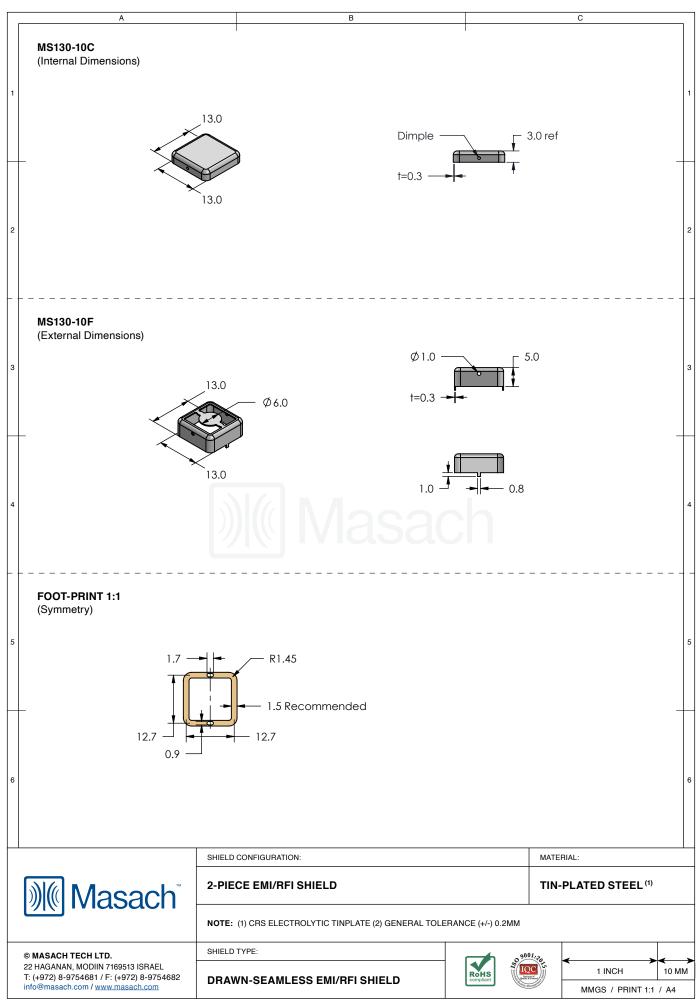

## MS130-10\*

## **DRAWN-SEAMLESS EMI/RFI SHIELD**

## \*OPTIONAL SHIELD CONFIGURATIONS

| ITEM P/N     | ITEM DESCRIPTION                    | MATERIAL         |  |  |
|--------------|-------------------------------------|------------------|--|--|
| MS130-10C    | 2-PIECE EMI/RFI SHIELD <b>COVER</b> | TIN-PLATED STEEL |  |  |
| MS130-10F    | 2-PIECE EMI/RFI SHIELD <b>FRAME</b> | TIN-PLATED STEEL |  |  |
| MS130-10S    | 1-PIECE EMI/RFI <b>SHIELD</b>       | TIN-PLATED STEEL |  |  |
| MS130-10C-NS | 2-PIECE EMI/RFI SHIELD COVER        | NICKEL-SILVER    |  |  |
| MS130-10F-NS | 2-PIECE EMI/RFI SHIELD <b>FRAME</b> | NICKEL-SILVER    |  |  |
| MS130-10S-NS | 1-PIECE EMI/RFI <b>SHIELD</b>       | NICKEL-SILVER    |  |  |

TIN-PLATED STEEL: CRS ELECTROLYTIC TINPLATE NICKEL-SILVER: UNS C77000 / UNS C73500

|                                                                                                                                                                                                                                                                                                                                                                                                                                                                                                                                                                                                                                                                                                                                                                                                                                                                                                                                                                                                                                                                                                                                                                                                                                                                                                                                                                                                                                                                                                                                                                                                                                                                                                                                                                                                                                                                                                                                                                                                                                                                                                                                    | SHIELD CONFIGURATION: |                                                                                                                                                                                                                                                                                                                                                                                                                                                                                                                                                                                                                                                                                                                                                                                                                                                                                                                                                                                                                                                                                                                                                                                                                                                                                                                                                                                                                                                                                                                                                                                                                                                                                                                                                                                                                                                                                                                                                                                                                                                                                                                               | MATE         | RIAL:            |       |
|------------------------------------------------------------------------------------------------------------------------------------------------------------------------------------------------------------------------------------------------------------------------------------------------------------------------------------------------------------------------------------------------------------------------------------------------------------------------------------------------------------------------------------------------------------------------------------------------------------------------------------------------------------------------------------------------------------------------------------------------------------------------------------------------------------------------------------------------------------------------------------------------------------------------------------------------------------------------------------------------------------------------------------------------------------------------------------------------------------------------------------------------------------------------------------------------------------------------------------------------------------------------------------------------------------------------------------------------------------------------------------------------------------------------------------------------------------------------------------------------------------------------------------------------------------------------------------------------------------------------------------------------------------------------------------------------------------------------------------------------------------------------------------------------------------------------------------------------------------------------------------------------------------------------------------------------------------------------------------------------------------------------------------------------------------------------------------------------------------------------------------|-----------------------|-------------------------------------------------------------------------------------------------------------------------------------------------------------------------------------------------------------------------------------------------------------------------------------------------------------------------------------------------------------------------------------------------------------------------------------------------------------------------------------------------------------------------------------------------------------------------------------------------------------------------------------------------------------------------------------------------------------------------------------------------------------------------------------------------------------------------------------------------------------------------------------------------------------------------------------------------------------------------------------------------------------------------------------------------------------------------------------------------------------------------------------------------------------------------------------------------------------------------------------------------------------------------------------------------------------------------------------------------------------------------------------------------------------------------------------------------------------------------------------------------------------------------------------------------------------------------------------------------------------------------------------------------------------------------------------------------------------------------------------------------------------------------------------------------------------------------------------------------------------------------------------------------------------------------------------------------------------------------------------------------------------------------------------------------------------------------------------------------------------------------------|--------------|------------------|-------|
| <b>Masach</b> Masach |                       |                                                                                                                                                                                                                                                                                                                                                                                                                                                                                                                                                                                                                                                                                                                                                                                                                                                                                                                                                                                                                                                                                                                                                                                                                                                                                                                                                                                                                                                                                                                                                                                                                                                                                                                                                                                                                                                                                                                                                                                                                                                                                                                               |              |                  |       |
| © MASACH TECH LTD. 22 HAGANAN, MODIIN 7169513 ISRAEL T: (+972) 8-9754681 / F: (+972) 8-9754682 info@masach.com / www.masach.com                                                                                                                                                                                                                                                                                                                                                                                                                                                                                                                                                                                                                                                                                                                                                                                                                                                                                                                                                                                                                                                                                                                                                                                                                                                                                                                                                                                                                                                                                                                                                                                                                                                                                                                                                                                                                                                                                                                                                                                                    | SHIELD TYPE:          |                                                                                                                                                                                                                                                                                                                                                                                                                                                                                                                                                                                                                                                                                                                                                                                                                                                                                                                                                                                                                                                                                                                                                                                                                                                                                                                                                                                                                                                                                                                                                                                                                                                                                                                                                                                                                                                                                                                                                                                                                                                                                                                               | 29001:20     |                  |       |
|                                                                                                                                                                                                                                                                                                                                                                                                                                                                                                                                                                                                                                                                                                                                                                                                                                                                                                                                                                                                                                                                                                                                                                                                                                                                                                                                                                                                                                                                                                                                                                                                                                                                                                                                                                                                                                                                                                                                                                                                                                                                                                                                    |                       | ROHS COMPILIANT OF THE PERSON | IQC I        | 1 INCH           | 10 MM |
|                                                                                                                                                                                                                                                                                                                                                                                                                                                                                                                                                                                                                                                                                                                                                                                                                                                                                                                                                                                                                                                                                                                                                                                                                                                                                                                                                                                                                                                                                                                                                                                                                                                                                                                                                                                                                                                                                                                                                                                                                                                                                                                                    |                       | compliant                                                                                                                                                                                                                                                                                                                                                                                                                                                                                                                                                                                                                                                                                                                                                                                                                                                                                                                                                                                                                                                                                                                                                                                                                                                                                                                                                                                                                                                                                                                                                                                                                                                                                                                                                                                                                                                                                                                                                                                                                                                                                                                     | Good Wassell | MMGS / PRINT 1:1 | / A4  |