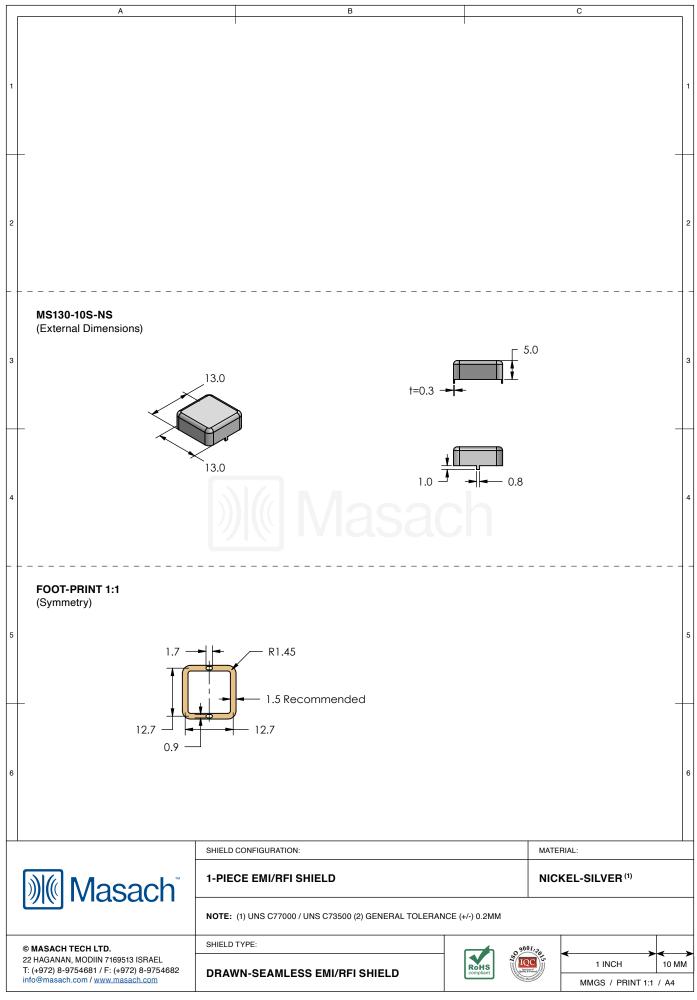

## MS130-10\*

## **DRAWN-SEAMLESS EMI/RFI SHIELD**

## \*OPTIONAL SHIELD CONFIGURATIONS

| ITEM P/N     | ITEM DESCRIPTION                    | MATERIAL         |  |  |
|--------------|-------------------------------------|------------------|--|--|
| MS130-10C    | 2-PIECE EMI/RFI SHIELD <b>COVER</b> | TIN-PLATED STEEL |  |  |
| MS130-10F    | 2-PIECE EMI/RFI SHIELD <b>FRAME</b> | TIN-PLATED STEEL |  |  |
| MS130-10S    | 1-PIECE EMI/RFI <b>SHIELD</b>       | TIN-PLATED STEEL |  |  |
| MS130-10C-NS | 2-PIECE EMI/RFI SHIELD COVER        | NICKEL-SILVER    |  |  |
| MS130-10F-NS | 2-PIECE EMI/RFI SHIELD <b>FRAME</b> | NICKEL-SILVER    |  |  |
| MS130-10S-NS | 1-PIECE EMI/RFI <b>SHIELD</b>       | NICKEL-SILVER    |  |  |

TIN-PLATED STEEL: CRS ELECTROLYTIC TINPLATE NICKEL-SILVER: UNS C77000 / UNS C73500

|                                                                                                                                                                                                                                                                                                                                                                                                                                                                                                                                                                                                                                                                                                                                                                                                                                                                                                                                                                                                                                                                                                                                                                                                                                                                                                                                                                                                                                                                                                                                                                                                                                                                                                                                                                                                                                                                                                                                                                                                                                                                                                                                    | SHIELD CONFIGURATION: |                                                                                                                                                                                                                                                                                                                                                                                                                                                                                                                                                                                                                                                                                                                                                                                                                                                                                                                                                                                                                                                                                                                                                                                                                                                                                                                                                                                                                                                                                                                                                                                                                                                                                                                                                                                                                                                                                                                                                                                                                                                                                                                               | MATE         | RIAL:            |       |
|------------------------------------------------------------------------------------------------------------------------------------------------------------------------------------------------------------------------------------------------------------------------------------------------------------------------------------------------------------------------------------------------------------------------------------------------------------------------------------------------------------------------------------------------------------------------------------------------------------------------------------------------------------------------------------------------------------------------------------------------------------------------------------------------------------------------------------------------------------------------------------------------------------------------------------------------------------------------------------------------------------------------------------------------------------------------------------------------------------------------------------------------------------------------------------------------------------------------------------------------------------------------------------------------------------------------------------------------------------------------------------------------------------------------------------------------------------------------------------------------------------------------------------------------------------------------------------------------------------------------------------------------------------------------------------------------------------------------------------------------------------------------------------------------------------------------------------------------------------------------------------------------------------------------------------------------------------------------------------------------------------------------------------------------------------------------------------------------------------------------------------|-----------------------|-------------------------------------------------------------------------------------------------------------------------------------------------------------------------------------------------------------------------------------------------------------------------------------------------------------------------------------------------------------------------------------------------------------------------------------------------------------------------------------------------------------------------------------------------------------------------------------------------------------------------------------------------------------------------------------------------------------------------------------------------------------------------------------------------------------------------------------------------------------------------------------------------------------------------------------------------------------------------------------------------------------------------------------------------------------------------------------------------------------------------------------------------------------------------------------------------------------------------------------------------------------------------------------------------------------------------------------------------------------------------------------------------------------------------------------------------------------------------------------------------------------------------------------------------------------------------------------------------------------------------------------------------------------------------------------------------------------------------------------------------------------------------------------------------------------------------------------------------------------------------------------------------------------------------------------------------------------------------------------------------------------------------------------------------------------------------------------------------------------------------------|--------------|------------------|-------|
| <b>Masach</b> Masach |                       |                                                                                                                                                                                                                                                                                                                                                                                                                                                                                                                                                                                                                                                                                                                                                                                                                                                                                                                                                                                                                                                                                                                                                                                                                                                                                                                                                                                                                                                                                                                                                                                                                                                                                                                                                                                                                                                                                                                                                                                                                                                                                                                               |              |                  |       |
| © MASACH TECH LTD. 22 HAGANAN, MODIIN 7169513 ISRAEL T: (+972) 8-9754681 / F: (+972) 8-9754682 info@masach.com / www.masach.com                                                                                                                                                                                                                                                                                                                                                                                                                                                                                                                                                                                                                                                                                                                                                                                                                                                                                                                                                                                                                                                                                                                                                                                                                                                                                                                                                                                                                                                                                                                                                                                                                                                                                                                                                                                                                                                                                                                                                                                                    | SHIELD TYPE:          |                                                                                                                                                                                                                                                                                                                                                                                                                                                                                                                                                                                                                                                                                                                                                                                                                                                                                                                                                                                                                                                                                                                                                                                                                                                                                                                                                                                                                                                                                                                                                                                                                                                                                                                                                                                                                                                                                                                                                                                                                                                                                                                               | 29001:20     |                  |       |
|                                                                                                                                                                                                                                                                                                                                                                                                                                                                                                                                                                                                                                                                                                                                                                                                                                                                                                                                                                                                                                                                                                                                                                                                                                                                                                                                                                                                                                                                                                                                                                                                                                                                                                                                                                                                                                                                                                                                                                                                                                                                                                                                    |                       | ROHS COMPILIANT OF THE PERSON | IQC I        | 1 INCH           | 10 MM |
|                                                                                                                                                                                                                                                                                                                                                                                                                                                                                                                                                                                                                                                                                                                                                                                                                                                                                                                                                                                                                                                                                                                                                                                                                                                                                                                                                                                                                                                                                                                                                                                                                                                                                                                                                                                                                                                                                                                                                                                                                                                                                                                                    |                       | compliant                                                                                                                                                                                                                                                                                                                                                                                                                                                                                                                                                                                                                                                                                                                                                                                                                                                                                                                                                                                                                                                                                                                                                                                                                                                                                                                                                                                                                                                                                                                                                                                                                                                                                                                                                                                                                                                                                                                                                                                                                                                                                                                     | Good Wassell | MMGS / PRINT 1:1 | / A4  |