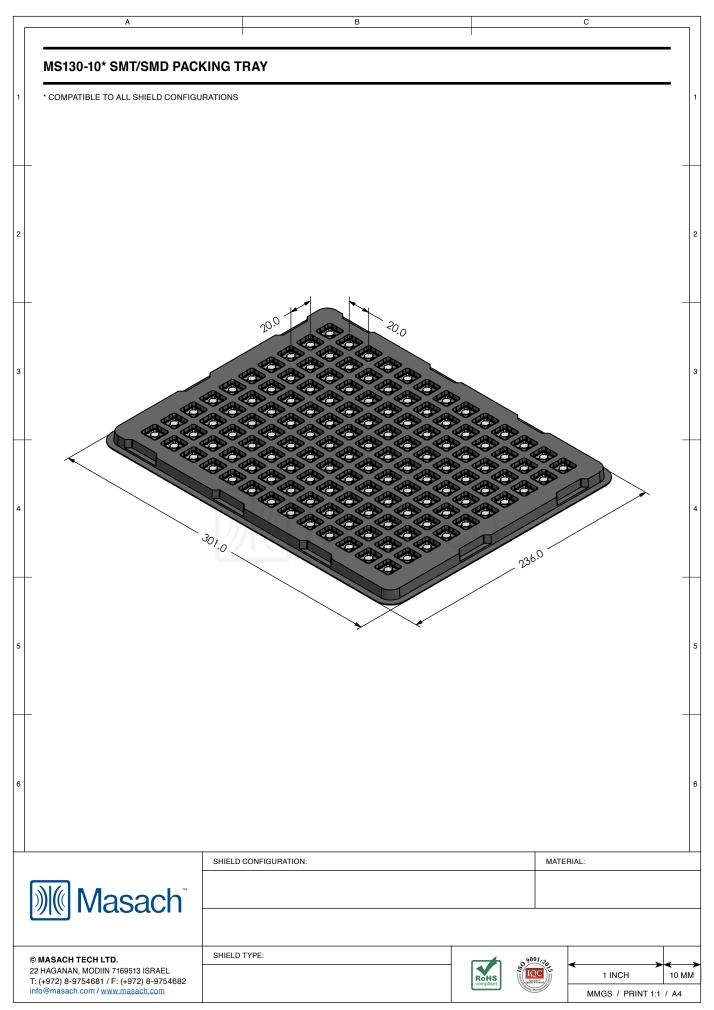

## MS130-10\*

## \*OPTIONAL SHIELD CONFIGURATIONS

| ITEM P/N     | ITEM DESCRIPTION                    | MATERIAL         |  |  |
|--------------|-------------------------------------|------------------|--|--|
| MS130-10C    | 2-PIECE EMI/RFI SHIELD <b>COVER</b> | TIN-PLATED STEEL |  |  |
| MS130-10F    | 2-PIECE EMI/RFI SHIELD <b>FRAME</b> | TIN-PLATED STEEL |  |  |
| MS130-10S    | 1-PIECE EMI/RFI <b>SHIELD</b>       | TIN-PLATED STEEL |  |  |
| MS130-10C-NS | 2-PIECE EMI/RFI SHIELD COVER        | NICKEL-SILVER    |  |  |
| MS130-10F-NS | 2-PIECE EMI/RFI SHIELD <b>FRAME</b> | NICKEL-SILVER    |  |  |
| MS130-10S-NS | 1-PIECE EMI/RFI <b>SHIELD</b>       | NICKEL-SILVER    |  |  |