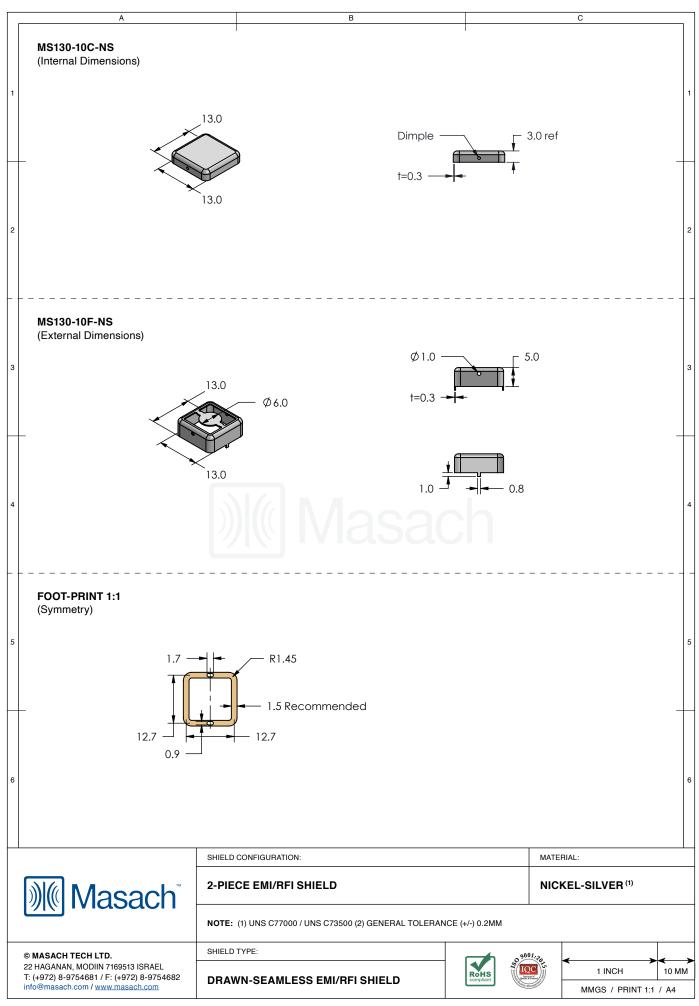

## MS130-10\*

## **DRAWN-SEAMLESS EMI/RFI SHIELD**

## \*OPTIONAL SHIELD CONFIGURATIONS

| ITEM P/N     | ITEM DESCRIPTION                    | MATERIAL         |  |  |
|--------------|-------------------------------------|------------------|--|--|
| MS130-10C    | 2-PIECE EMI/RFI SHIELD <b>COVER</b> | TIN-PLATED STEEL |  |  |
| MS130-10F    | 2-PIECE EMI/RFI SHIELD <b>FRAME</b> | TIN-PLATED STEEL |  |  |
| MS130-10S    | 1-PIECE EMI/RFI <b>SHIELD</b>       | TIN-PLATED STEEL |  |  |
| MS130-10C-NS | 2-PIECE EMI/RFI SHIELD COVER        | NICKEL-SILVER    |  |  |
| MS130-10F-NS | 2-PIECE EMI/RFI SHIELD <b>FRAME</b> | NICKEL-SILVER    |  |  |
| MS130-10S-NS | 1-PIECE EMI/RFI <b>SHIELD</b>       | NICKEL-SILVER    |  |  |

TIN-PLATED STEEL: CRS ELECTROLYTIC TINPLATE NICKEL-SILVER: UNS C77000 / UNS C73500

|                                                                                                                                                                                                                                                                                                                                                                                                                                                                                                                                                                                                                                                                                                                                                                                                                                                                                                                                                                                                                                                                                                                                                                                                                                                                                                                                                                                                                                                                                                                                                                                                                                                                                                                                                                                                                                                                                                                                                                                                                                                                                                                                    | SHIELD CONFIGURATION: |                                                                                                                                                                                                                                                                                                                                                                                                                                                                                                                                                                                                                                                                                                                                                                                                                                                                                                                                                                                                                                                                                                                                                                                                                                                                                                                                                                                                                                                                                                                                                                                                                                                                                                                                                                                                                                                                                                                                                                                                                                                                                                                               | MATE         | RIAL:            |       |
|------------------------------------------------------------------------------------------------------------------------------------------------------------------------------------------------------------------------------------------------------------------------------------------------------------------------------------------------------------------------------------------------------------------------------------------------------------------------------------------------------------------------------------------------------------------------------------------------------------------------------------------------------------------------------------------------------------------------------------------------------------------------------------------------------------------------------------------------------------------------------------------------------------------------------------------------------------------------------------------------------------------------------------------------------------------------------------------------------------------------------------------------------------------------------------------------------------------------------------------------------------------------------------------------------------------------------------------------------------------------------------------------------------------------------------------------------------------------------------------------------------------------------------------------------------------------------------------------------------------------------------------------------------------------------------------------------------------------------------------------------------------------------------------------------------------------------------------------------------------------------------------------------------------------------------------------------------------------------------------------------------------------------------------------------------------------------------------------------------------------------------|-----------------------|-------------------------------------------------------------------------------------------------------------------------------------------------------------------------------------------------------------------------------------------------------------------------------------------------------------------------------------------------------------------------------------------------------------------------------------------------------------------------------------------------------------------------------------------------------------------------------------------------------------------------------------------------------------------------------------------------------------------------------------------------------------------------------------------------------------------------------------------------------------------------------------------------------------------------------------------------------------------------------------------------------------------------------------------------------------------------------------------------------------------------------------------------------------------------------------------------------------------------------------------------------------------------------------------------------------------------------------------------------------------------------------------------------------------------------------------------------------------------------------------------------------------------------------------------------------------------------------------------------------------------------------------------------------------------------------------------------------------------------------------------------------------------------------------------------------------------------------------------------------------------------------------------------------------------------------------------------------------------------------------------------------------------------------------------------------------------------------------------------------------------------|--------------|------------------|-------|
| <b>Masach</b> Masach |                       |                                                                                                                                                                                                                                                                                                                                                                                                                                                                                                                                                                                                                                                                                                                                                                                                                                                                                                                                                                                                                                                                                                                                                                                                                                                                                                                                                                                                                                                                                                                                                                                                                                                                                                                                                                                                                                                                                                                                                                                                                                                                                                                               |              |                  |       |
| © MASACH TECH LTD. 22 HAGANAN, MODIIN 7169513 ISRAEL T: (+972) 8-9754681 / F: (+972) 8-9754682 info@masach.com / www.masach.com                                                                                                                                                                                                                                                                                                                                                                                                                                                                                                                                                                                                                                                                                                                                                                                                                                                                                                                                                                                                                                                                                                                                                                                                                                                                                                                                                                                                                                                                                                                                                                                                                                                                                                                                                                                                                                                                                                                                                                                                    | SHIELD TYPE:          |                                                                                                                                                                                                                                                                                                                                                                                                                                                                                                                                                                                                                                                                                                                                                                                                                                                                                                                                                                                                                                                                                                                                                                                                                                                                                                                                                                                                                                                                                                                                                                                                                                                                                                                                                                                                                                                                                                                                                                                                                                                                                                                               | 29001:20     |                  |       |
|                                                                                                                                                                                                                                                                                                                                                                                                                                                                                                                                                                                                                                                                                                                                                                                                                                                                                                                                                                                                                                                                                                                                                                                                                                                                                                                                                                                                                                                                                                                                                                                                                                                                                                                                                                                                                                                                                                                                                                                                                                                                                                                                    |                       | ROHS COMPILIANT OF THE PERSON | IQC I        | 1 INCH           | 10 MM |
|                                                                                                                                                                                                                                                                                                                                                                                                                                                                                                                                                                                                                                                                                                                                                                                                                                                                                                                                                                                                                                                                                                                                                                                                                                                                                                                                                                                                                                                                                                                                                                                                                                                                                                                                                                                                                                                                                                                                                                                                                                                                                                                                    |                       | compliant                                                                                                                                                                                                                                                                                                                                                                                                                                                                                                                                                                                                                                                                                                                                                                                                                                                                                                                                                                                                                                                                                                                                                                                                                                                                                                                                                                                                                                                                                                                                                                                                                                                                                                                                                                                                                                                                                                                                                                                                                                                                                                                     | Good Wassell | MMGS / PRINT 1:1 | / A4  |