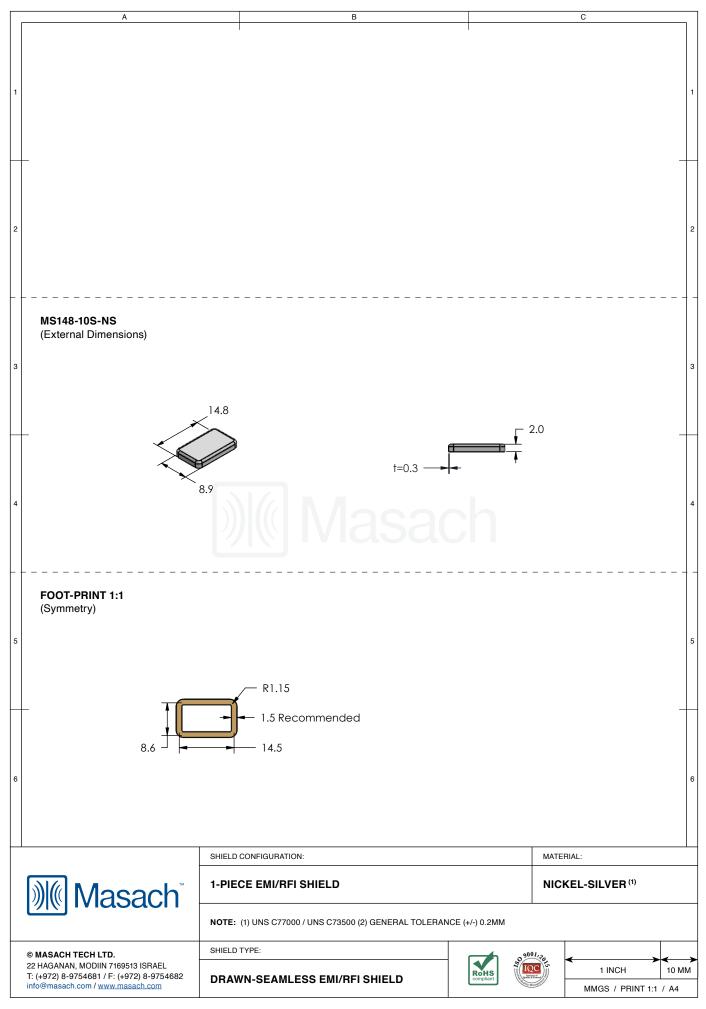

| 1  | MS148-10*<br>DRAWN-SEAMLESS                                                           |                                     |               |                   |                                                                                                                                                                                                                                                                                                                                                                                                                                                                                                                                                                                                                                                                                                                                                                                                                                                                                                                                                                                                                                                                                                                                                                                                                                                                                                                                                                                                                                                                                                                                                                                                                                                                                                                                                                                                                                                                                                                                                                                                                                                                                                                                |              |             | 1   |
|----|---------------------------------------------------------------------------------------|-------------------------------------|---------------|-------------------|--------------------------------------------------------------------------------------------------------------------------------------------------------------------------------------------------------------------------------------------------------------------------------------------------------------------------------------------------------------------------------------------------------------------------------------------------------------------------------------------------------------------------------------------------------------------------------------------------------------------------------------------------------------------------------------------------------------------------------------------------------------------------------------------------------------------------------------------------------------------------------------------------------------------------------------------------------------------------------------------------------------------------------------------------------------------------------------------------------------------------------------------------------------------------------------------------------------------------------------------------------------------------------------------------------------------------------------------------------------------------------------------------------------------------------------------------------------------------------------------------------------------------------------------------------------------------------------------------------------------------------------------------------------------------------------------------------------------------------------------------------------------------------------------------------------------------------------------------------------------------------------------------------------------------------------------------------------------------------------------------------------------------------------------------------------------------------------------------------------------------------|--------------|-------------|-----|
| 2  | *OPTIONAL SHIELD CONFIGURATIONS                                                       |                                     |               |                   |                                                                                                                                                                                                                                                                                                                                                                                                                                                                                                                                                                                                                                                                                                                                                                                                                                                                                                                                                                                                                                                                                                                                                                                                                                                                                                                                                                                                                                                                                                                                                                                                                                                                                                                                                                                                                                                                                                                                                                                                                                                                                                                                |              |             | 2   |
| 3  | 2-PIECE SHIELD COVER                                                                  | 2-PIECE SHIELD FRAME                | 1-PIECE SHIEL | D                 |                                                                                                                                                                                                                                                                                                                                                                                                                                                                                                                                                                                                                                                                                                                                                                                                                                                                                                                                                                                                                                                                                                                                                                                                                                                                                                                                                                                                                                                                                                                                                                                                                                                                                                                                                                                                                                                                                                                                                                                                                                                                                                                                |              | _           | 3   |
|    |                                                                                       |                                     |               |                   | MATER                                                                                                                                                                                                                                                                                                                                                                                                                                                                                                                                                                                                                                                                                                                                                                                                                                                                                                                                                                                                                                                                                                                                                                                                                                                                                                                                                                                                                                                                                                                                                                                                                                                                                                                                                                                                                                                                                                                                                                                                                                                                                                                          |              |             | -   |
|    | ITEM P/N                                                                              |                                     |               |                   | MATERIAL                                                                                                                                                                                                                                                                                                                                                                                                                                                                                                                                                                                                                                                                                                                                                                                                                                                                                                                                                                                                                                                                                                                                                                                                                                                                                                                                                                                                                                                                                                                                                                                                                                                                                                                                                                                                                                                                                                                                                                                                                                                                                                                       |              |             |     |
| 4  | <u>MS148-10C</u>                                                                      | 2-PIECE EMI/RFI SHIELD COVER        |               |                   | TIN-PLATED STEEL                                                                                                                                                                                                                                                                                                                                                                                                                                                                                                                                                                                                                                                                                                                                                                                                                                                                                                                                                                                                                                                                                                                                                                                                                                                                                                                                                                                                                                                                                                                                                                                                                                                                                                                                                                                                                                                                                                                                                                                                                                                                                                               |              |             | 4   |
|    | <u>MS148-10F</u>                                                                      | 2-PIECE EMI/RFI SHIELD FRAME        |               |                   | TIN-PLATED STEEL                                                                                                                                                                                                                                                                                                                                                                                                                                                                                                                                                                                                                                                                                                                                                                                                                                                                                                                                                                                                                                                                                                                                                                                                                                                                                                                                                                                                                                                                                                                                                                                                                                                                                                                                                                                                                                                                                                                                                                                                                                                                                                               |              |             |     |
|    | <u>MS148-10S</u>                                                                      | 1-PIECE EMI/RFI SHIELD              |               |                   | TIN-PLATED STEEL                                                                                                                                                                                                                                                                                                                                                                                                                                                                                                                                                                                                                                                                                                                                                                                                                                                                                                                                                                                                                                                                                                                                                                                                                                                                                                                                                                                                                                                                                                                                                                                                                                                                                                                                                                                                                                                                                                                                                                                                                                                                                                               |              |             |     |
|    | <u>MS148-10C-NS</u>                                                                   | 2-PIECE EMI/RFI SHIELD COVER        |               |                   | NICKEL-SILVER                                                                                                                                                                                                                                                                                                                                                                                                                                                                                                                                                                                                                                                                                                                                                                                                                                                                                                                                                                                                                                                                                                                                                                                                                                                                                                                                                                                                                                                                                                                                                                                                                                                                                                                                                                                                                                                                                                                                                                                                                                                                                                                  |              |             | _   |
|    | <u>MS148-10F-NS</u>                                                                   | 2-PIECE EMI/RFI SHIELD <b>FRAME</b> |               |                   | NICKEL-SILVER                                                                                                                                                                                                                                                                                                                                                                                                                                                                                                                                                                                                                                                                                                                                                                                                                                                                                                                                                                                                                                                                                                                                                                                                                                                                                                                                                                                                                                                                                                                                                                                                                                                                                                                                                                                                                                                                                                                                                                                                                                                                                                                  |              |             |     |
|    | <u>MS148-10S-NS</u>                                                                   | 1-PIECE EMI/RFI <b>SHIELD</b>       |               |                   | NICKEL-SILVER                                                                                                                                                                                                                                                                                                                                                                                                                                                                                                                                                                                                                                                                                                                                                                                                                                                                                                                                                                                                                                                                                                                                                                                                                                                                                                                                                                                                                                                                                                                                                                                                                                                                                                                                                                                                                                                                                                                                                                                                                                                                                                                  |              |             |     |
| 5  | TIN-PLATED STEEL: CRS ELECTROLYTIC TINPLATE<br>NICKEL-SILVER: UNS C77000 / UNS C73500 |                                     |               |                   |                                                                                                                                                                                                                                                                                                                                                                                                                                                                                                                                                                                                                                                                                                                                                                                                                                                                                                                                                                                                                                                                                                                                                                                                                                                                                                                                                                                                                                                                                                                                                                                                                                                                                                                                                                                                                                                                                                                                                                                                                                                                                                                                |              |             | - ! |
| 6  |                                                                                       |                                     |               |                   |                                                                                                                                                                                                                                                                                                                                                                                                                                                                                                                                                                                                                                                                                                                                                                                                                                                                                                                                                                                                                                                                                                                                                                                                                                                                                                                                                                                                                                                                                                                                                                                                                                                                                                                                                                                                                                                                                                                                                                                                                                                                                                                                |              |             | e   |
|    |                                                                                       | SHIELD CONFIGURATION:               |               |                   | MATERIAL:                                                                                                                                                                                                                                                                                                                                                                                                                                                                                                                                                                                                                                                                                                                                                                                                                                                                                                                                                                                                                                                                                                                                                                                                                                                                                                                                                                                                                                                                                                                                                                                                                                                                                                                                                                                                                                                                                                                                                                                                                                                                                                                      |              |             |     |
|    | Masach <sup>®</sup>                                                                   |                                     |               |                   |                                                                                                                                                                                                                                                                                                                                                                                                                                                                                                                                                                                                                                                                                                                                                                                                                                                                                                                                                                                                                                                                                                                                                                                                                                                                                                                                                                                                                                                                                                                                                                                                                                                                                                                                                                                                                                                                                                                                                                                                                                                                                                                                |              |             |     |
| ©  | MASACH TECH LTD.                                                                      | SHIELD TYPE:                        |               |                   | 9001:2                                                                                                                                                                                                                                                                                                                                                                                                                                                                                                                                                                                                                                                                                                                                                                                                                                                                                                                                                                                                                                                                                                                                                                                                                                                                                                                                                                                                                                                                                                                                                                                                                                                                                                                                                                                                                                                                                                                                                                                                                                                                                                                         |              |             | _   |
| 22 | 2 HAGANAN, MODIIN 7169513 ISRAEL<br>(+972) 8-9754681 / F: (+972) 8-9754682            |                                     |               | ROHS<br>compliant | Lacing of the second se | < 1 INCH     | > <<br>10 M | M   |
|    | fo@masach.com / <u>www.masach.com</u>                                                 |                                     |               | ` ل <u>تسب</u>    | Hantly Machel                                                                                                                                                                                                                                                                                                                                                                                                                                                                                                                                                                                                                                                                                                                                                                                                                                                                                                                                                                                                                                                                                                                                                                                                                                                                                                                                                                                                                                                                                                                                                                                                                                                                                                                                                                                                                                                                                                                                                                                                                                                                                                                  | MMGS / PRINT | 1:1 / A4    |     |

This product has been designed and manufactured by S Masach Tech Ltd. The use of this product in any type of electronic device or application is not under Masach Tech Ltd. liability.