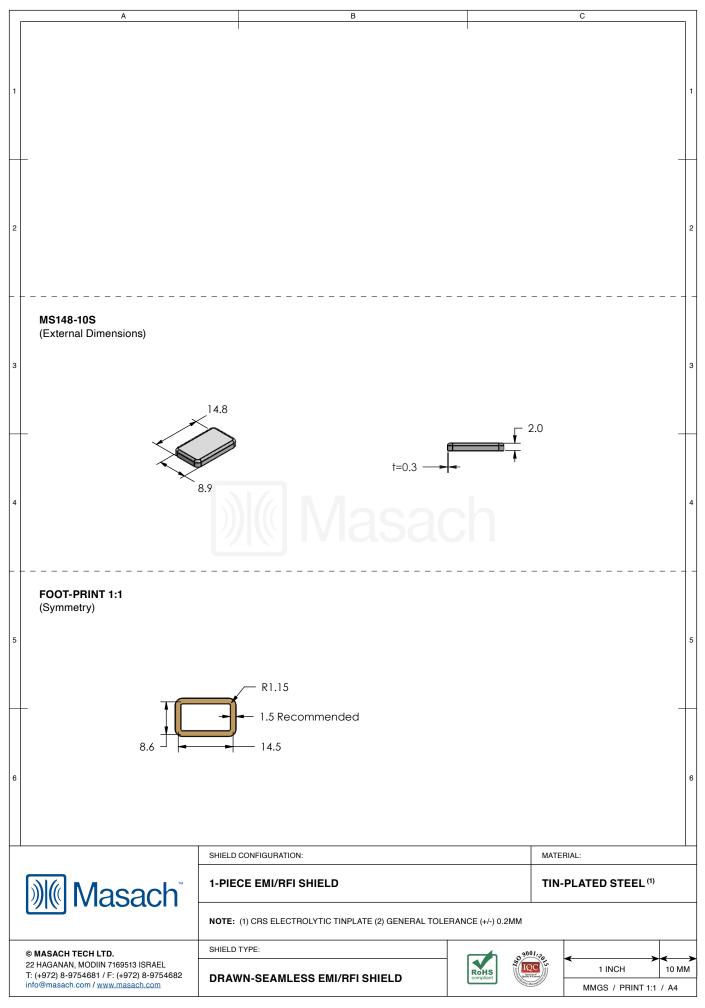

| 1  | MS148-10*<br>DRAWN-SEAMLESS                                                           |                                     |               |                   |                                                                                                                                                                                                                                                                                                                                                                                                                                                                                                                                                                                                                                                                                                                                                                                                                                                                                                                                                                                                                                                                                                                                                                                                                                                                                                                                                                                                                                                                                                                                                                                                                                                                                                                                                                                                                                                                                                                                                                                                                                                                                                                                |              |             | 1   |
|----|---------------------------------------------------------------------------------------|-------------------------------------|---------------|-------------------|--------------------------------------------------------------------------------------------------------------------------------------------------------------------------------------------------------------------------------------------------------------------------------------------------------------------------------------------------------------------------------------------------------------------------------------------------------------------------------------------------------------------------------------------------------------------------------------------------------------------------------------------------------------------------------------------------------------------------------------------------------------------------------------------------------------------------------------------------------------------------------------------------------------------------------------------------------------------------------------------------------------------------------------------------------------------------------------------------------------------------------------------------------------------------------------------------------------------------------------------------------------------------------------------------------------------------------------------------------------------------------------------------------------------------------------------------------------------------------------------------------------------------------------------------------------------------------------------------------------------------------------------------------------------------------------------------------------------------------------------------------------------------------------------------------------------------------------------------------------------------------------------------------------------------------------------------------------------------------------------------------------------------------------------------------------------------------------------------------------------------------|--------------|-------------|-----|
| 2  | *OPTIONAL SHIELD CONFIGURATIONS                                                       |                                     |               |                   |                                                                                                                                                                                                                                                                                                                                                                                                                                                                                                                                                                                                                                                                                                                                                                                                                                                                                                                                                                                                                                                                                                                                                                                                                                                                                                                                                                                                                                                                                                                                                                                                                                                                                                                                                                                                                                                                                                                                                                                                                                                                                                                                |              |             | 2   |
| 3  | 2-PIECE SHIELD COVER                                                                  | 2-PIECE SHIELD FRAME                | 1-PIECE SHIEL | D                 |                                                                                                                                                                                                                                                                                                                                                                                                                                                                                                                                                                                                                                                                                                                                                                                                                                                                                                                                                                                                                                                                                                                                                                                                                                                                                                                                                                                                                                                                                                                                                                                                                                                                                                                                                                                                                                                                                                                                                                                                                                                                                                                                |              | _           | 3   |
|    |                                                                                       |                                     |               |                   | MATER                                                                                                                                                                                                                                                                                                                                                                                                                                                                                                                                                                                                                                                                                                                                                                                                                                                                                                                                                                                                                                                                                                                                                                                                                                                                                                                                                                                                                                                                                                                                                                                                                                                                                                                                                                                                                                                                                                                                                                                                                                                                                                                          |              |             | -   |
|    | ITEM P/N                                                                              |                                     |               |                   | MATERIAL                                                                                                                                                                                                                                                                                                                                                                                                                                                                                                                                                                                                                                                                                                                                                                                                                                                                                                                                                                                                                                                                                                                                                                                                                                                                                                                                                                                                                                                                                                                                                                                                                                                                                                                                                                                                                                                                                                                                                                                                                                                                                                                       |              |             |     |
| 4  | <u>MS148-10C</u>                                                                      | 2-PIECE EMI/RFI SHIELD COVER        |               |                   | TIN-PLATED STEEL                                                                                                                                                                                                                                                                                                                                                                                                                                                                                                                                                                                                                                                                                                                                                                                                                                                                                                                                                                                                                                                                                                                                                                                                                                                                                                                                                                                                                                                                                                                                                                                                                                                                                                                                                                                                                                                                                                                                                                                                                                                                                                               |              |             | 4   |
|    | <u>MS148-10F</u>                                                                      | 2-PIECE EMI/RFI SHIELD FRAME        |               |                   | TIN-PLATED STEEL                                                                                                                                                                                                                                                                                                                                                                                                                                                                                                                                                                                                                                                                                                                                                                                                                                                                                                                                                                                                                                                                                                                                                                                                                                                                                                                                                                                                                                                                                                                                                                                                                                                                                                                                                                                                                                                                                                                                                                                                                                                                                                               |              |             |     |
|    | <u>MS148-10S</u>                                                                      | 1-PIECE EMI/RFI SHIELD              |               |                   | TIN-PLATED STEEL                                                                                                                                                                                                                                                                                                                                                                                                                                                                                                                                                                                                                                                                                                                                                                                                                                                                                                                                                                                                                                                                                                                                                                                                                                                                                                                                                                                                                                                                                                                                                                                                                                                                                                                                                                                                                                                                                                                                                                                                                                                                                                               |              |             |     |
|    | <u>MS148-10C-NS</u>                                                                   | 2-PIECE EMI/RFI SHIELD COVER        |               |                   | NICKEL-SILVER                                                                                                                                                                                                                                                                                                                                                                                                                                                                                                                                                                                                                                                                                                                                                                                                                                                                                                                                                                                                                                                                                                                                                                                                                                                                                                                                                                                                                                                                                                                                                                                                                                                                                                                                                                                                                                                                                                                                                                                                                                                                                                                  |              |             | _   |
|    | <u>MS148-10F-NS</u>                                                                   | 2-PIECE EMI/RFI SHIELD <b>FRAME</b> |               |                   | NICKEL-SILVER                                                                                                                                                                                                                                                                                                                                                                                                                                                                                                                                                                                                                                                                                                                                                                                                                                                                                                                                                                                                                                                                                                                                                                                                                                                                                                                                                                                                                                                                                                                                                                                                                                                                                                                                                                                                                                                                                                                                                                                                                                                                                                                  |              |             |     |
|    | <u>MS148-10S-NS</u>                                                                   | 1-PIECE EMI/RFI <b>SHIELD</b>       |               |                   | NICKEL-SILVER                                                                                                                                                                                                                                                                                                                                                                                                                                                                                                                                                                                                                                                                                                                                                                                                                                                                                                                                                                                                                                                                                                                                                                                                                                                                                                                                                                                                                                                                                                                                                                                                                                                                                                                                                                                                                                                                                                                                                                                                                                                                                                                  |              |             |     |
| 5  | TIN-PLATED STEEL: CRS ELECTROLYTIC TINPLATE<br>NICKEL-SILVER: UNS C77000 / UNS C73500 |                                     |               |                   |                                                                                                                                                                                                                                                                                                                                                                                                                                                                                                                                                                                                                                                                                                                                                                                                                                                                                                                                                                                                                                                                                                                                                                                                                                                                                                                                                                                                                                                                                                                                                                                                                                                                                                                                                                                                                                                                                                                                                                                                                                                                                                                                |              |             | - ! |
| 6  |                                                                                       |                                     |               |                   |                                                                                                                                                                                                                                                                                                                                                                                                                                                                                                                                                                                                                                                                                                                                                                                                                                                                                                                                                                                                                                                                                                                                                                                                                                                                                                                                                                                                                                                                                                                                                                                                                                                                                                                                                                                                                                                                                                                                                                                                                                                                                                                                |              |             | e   |
|    |                                                                                       | SHIELD CONFIGURATION:               |               |                   | MATERIAL:                                                                                                                                                                                                                                                                                                                                                                                                                                                                                                                                                                                                                                                                                                                                                                                                                                                                                                                                                                                                                                                                                                                                                                                                                                                                                                                                                                                                                                                                                                                                                                                                                                                                                                                                                                                                                                                                                                                                                                                                                                                                                                                      |              |             |     |
|    | Masach <sup>®</sup>                                                                   |                                     |               |                   |                                                                                                                                                                                                                                                                                                                                                                                                                                                                                                                                                                                                                                                                                                                                                                                                                                                                                                                                                                                                                                                                                                                                                                                                                                                                                                                                                                                                                                                                                                                                                                                                                                                                                                                                                                                                                                                                                                                                                                                                                                                                                                                                |              |             |     |
| ©  | MASACH TECH LTD.                                                                      | SHIELD TYPE:                        |               |                   | 9001:2                                                                                                                                                                                                                                                                                                                                                                                                                                                                                                                                                                                                                                                                                                                                                                                                                                                                                                                                                                                                                                                                                                                                                                                                                                                                                                                                                                                                                                                                                                                                                                                                                                                                                                                                                                                                                                                                                                                                                                                                                                                                                                                         |              |             | _   |
| 22 | 2 HAGANAN, MODIIN 7169513 ISRAEL<br>(+972) 8-9754681 / F: (+972) 8-9754682            |                                     |               | ROHS<br>compliant | Lacing of the second se | < 1 INCH     | > <<br>10 M | M   |
|    | fo@masach.com / <u>www.masach.com</u>                                                 |                                     |               | ` ل <u>تسب</u>    | Hantly Machel                                                                                                                                                                                                                                                                                                                                                                                                                                                                                                                                                                                                                                                                                                                                                                                                                                                                                                                                                                                                                                                                                                                                                                                                                                                                                                                                                                                                                                                                                                                                                                                                                                                                                                                                                                                                                                                                                                                                                                                                                                                                                                                  | MMGS / PRINT | 1:1 / A4    |     |

This product has been designed and manufactured by S Masach Tech Ltd. The use of this product in any type of electronic device or application is not under Masach Tech Ltd. liability.