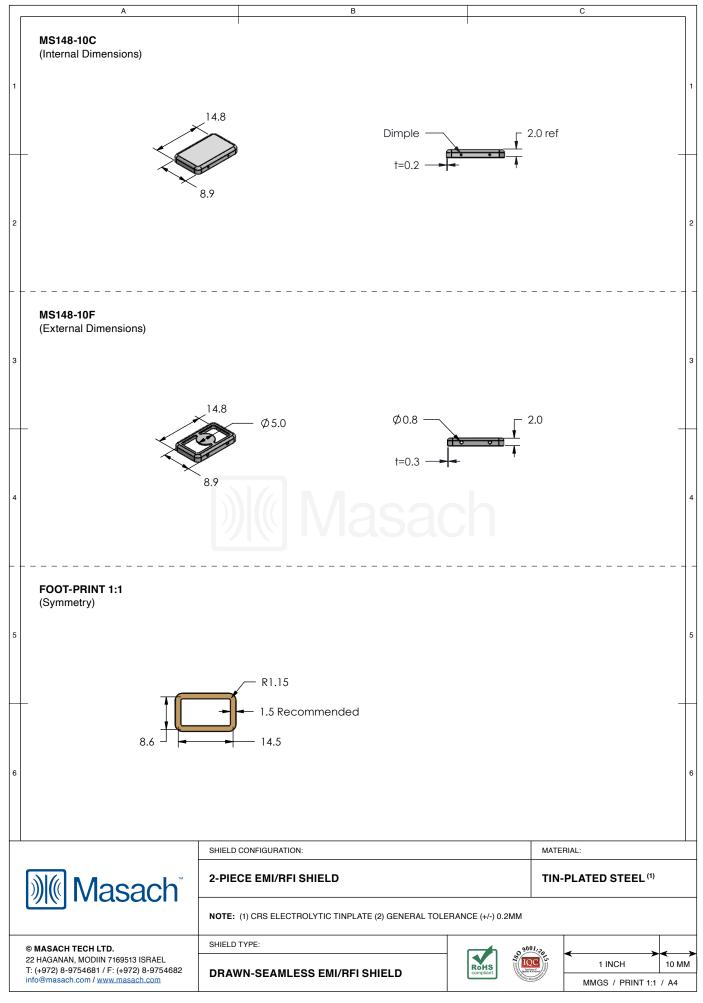

| 1  | MS148-10*<br>DRAWN-SEAMLESS                                                           |                                     |               |                   |                                                                                                                                                                                                                                                                                                                                                                                                                                                                                                                                                                                                                                                                                                                                                                                                                                                                                                                                                                                                                                                                                                                                                                                                                                                                                                                                                                                                                                                                                                                                                                                                                                                                                                                                                                                                                                                                                                                                                                                                                                                                                                                                |              |             | 1   |
|----|---------------------------------------------------------------------------------------|-------------------------------------|---------------|-------------------|--------------------------------------------------------------------------------------------------------------------------------------------------------------------------------------------------------------------------------------------------------------------------------------------------------------------------------------------------------------------------------------------------------------------------------------------------------------------------------------------------------------------------------------------------------------------------------------------------------------------------------------------------------------------------------------------------------------------------------------------------------------------------------------------------------------------------------------------------------------------------------------------------------------------------------------------------------------------------------------------------------------------------------------------------------------------------------------------------------------------------------------------------------------------------------------------------------------------------------------------------------------------------------------------------------------------------------------------------------------------------------------------------------------------------------------------------------------------------------------------------------------------------------------------------------------------------------------------------------------------------------------------------------------------------------------------------------------------------------------------------------------------------------------------------------------------------------------------------------------------------------------------------------------------------------------------------------------------------------------------------------------------------------------------------------------------------------------------------------------------------------|--------------|-------------|-----|
| 2  | *OPTIONAL SHIELD CONFIGURATIONS                                                       |                                     |               |                   |                                                                                                                                                                                                                                                                                                                                                                                                                                                                                                                                                                                                                                                                                                                                                                                                                                                                                                                                                                                                                                                                                                                                                                                                                                                                                                                                                                                                                                                                                                                                                                                                                                                                                                                                                                                                                                                                                                                                                                                                                                                                                                                                |              |             | 2   |
| 3  | 2-PIECE SHIELD COVER                                                                  | 2-PIECE SHIELD FRAME                | 1-PIECE SHIEL | D                 |                                                                                                                                                                                                                                                                                                                                                                                                                                                                                                                                                                                                                                                                                                                                                                                                                                                                                                                                                                                                                                                                                                                                                                                                                                                                                                                                                                                                                                                                                                                                                                                                                                                                                                                                                                                                                                                                                                                                                                                                                                                                                                                                |              | _           | 3   |
|    |                                                                                       |                                     |               |                   | MATER                                                                                                                                                                                                                                                                                                                                                                                                                                                                                                                                                                                                                                                                                                                                                                                                                                                                                                                                                                                                                                                                                                                                                                                                                                                                                                                                                                                                                                                                                                                                                                                                                                                                                                                                                                                                                                                                                                                                                                                                                                                                                                                          |              |             | -   |
|    | ITEM P/N                                                                              |                                     |               |                   | MATERIAL                                                                                                                                                                                                                                                                                                                                                                                                                                                                                                                                                                                                                                                                                                                                                                                                                                                                                                                                                                                                                                                                                                                                                                                                                                                                                                                                                                                                                                                                                                                                                                                                                                                                                                                                                                                                                                                                                                                                                                                                                                                                                                                       |              |             |     |
| 4  | <u>MS148-10C</u>                                                                      | 2-PIECE EMI/RFI SHIELD COVER        |               |                   | TIN-PLATED STEEL                                                                                                                                                                                                                                                                                                                                                                                                                                                                                                                                                                                                                                                                                                                                                                                                                                                                                                                                                                                                                                                                                                                                                                                                                                                                                                                                                                                                                                                                                                                                                                                                                                                                                                                                                                                                                                                                                                                                                                                                                                                                                                               |              |             | 4   |
|    | <u>MS148-10F</u>                                                                      | 2-PIECE EMI/RFI SHIELD FRAME        |               |                   | TIN-PLATED STEEL                                                                                                                                                                                                                                                                                                                                                                                                                                                                                                                                                                                                                                                                                                                                                                                                                                                                                                                                                                                                                                                                                                                                                                                                                                                                                                                                                                                                                                                                                                                                                                                                                                                                                                                                                                                                                                                                                                                                                                                                                                                                                                               |              |             |     |
|    | <u>MS148-10S</u>                                                                      | 1-PIECE EMI/RFI SHIELD              |               |                   | TIN-PLATED STEEL                                                                                                                                                                                                                                                                                                                                                                                                                                                                                                                                                                                                                                                                                                                                                                                                                                                                                                                                                                                                                                                                                                                                                                                                                                                                                                                                                                                                                                                                                                                                                                                                                                                                                                                                                                                                                                                                                                                                                                                                                                                                                                               |              |             |     |
|    | <u>MS148-10C-NS</u>                                                                   | 2-PIECE EMI/RFI SHIELD COVER        |               |                   | NICKEL-SILVER                                                                                                                                                                                                                                                                                                                                                                                                                                                                                                                                                                                                                                                                                                                                                                                                                                                                                                                                                                                                                                                                                                                                                                                                                                                                                                                                                                                                                                                                                                                                                                                                                                                                                                                                                                                                                                                                                                                                                                                                                                                                                                                  |              |             | _   |
|    | <u>MS148-10F-NS</u>                                                                   | 2-PIECE EMI/RFI SHIELD <b>FRAME</b> |               |                   | NICKEL-SILVER                                                                                                                                                                                                                                                                                                                                                                                                                                                                                                                                                                                                                                                                                                                                                                                                                                                                                                                                                                                                                                                                                                                                                                                                                                                                                                                                                                                                                                                                                                                                                                                                                                                                                                                                                                                                                                                                                                                                                                                                                                                                                                                  |              |             |     |
|    | <u>MS148-10S-NS</u>                                                                   | 1-PIECE EMI/RFI <b>SHIELD</b>       |               |                   | NICKEL-SILVER                                                                                                                                                                                                                                                                                                                                                                                                                                                                                                                                                                                                                                                                                                                                                                                                                                                                                                                                                                                                                                                                                                                                                                                                                                                                                                                                                                                                                                                                                                                                                                                                                                                                                                                                                                                                                                                                                                                                                                                                                                                                                                                  |              |             |     |
| 5  | TIN-PLATED STEEL: CRS ELECTROLYTIC TINPLATE<br>NICKEL-SILVER: UNS C77000 / UNS C73500 |                                     |               |                   |                                                                                                                                                                                                                                                                                                                                                                                                                                                                                                                                                                                                                                                                                                                                                                                                                                                                                                                                                                                                                                                                                                                                                                                                                                                                                                                                                                                                                                                                                                                                                                                                                                                                                                                                                                                                                                                                                                                                                                                                                                                                                                                                |              |             | - ! |
| 6  |                                                                                       |                                     |               |                   |                                                                                                                                                                                                                                                                                                                                                                                                                                                                                                                                                                                                                                                                                                                                                                                                                                                                                                                                                                                                                                                                                                                                                                                                                                                                                                                                                                                                                                                                                                                                                                                                                                                                                                                                                                                                                                                                                                                                                                                                                                                                                                                                |              |             | e   |
|    |                                                                                       | SHIELD CONFIGURATION:               |               |                   | MATERIAL:                                                                                                                                                                                                                                                                                                                                                                                                                                                                                                                                                                                                                                                                                                                                                                                                                                                                                                                                                                                                                                                                                                                                                                                                                                                                                                                                                                                                                                                                                                                                                                                                                                                                                                                                                                                                                                                                                                                                                                                                                                                                                                                      |              |             |     |
|    | Masach <sup>®</sup>                                                                   |                                     |               |                   |                                                                                                                                                                                                                                                                                                                                                                                                                                                                                                                                                                                                                                                                                                                                                                                                                                                                                                                                                                                                                                                                                                                                                                                                                                                                                                                                                                                                                                                                                                                                                                                                                                                                                                                                                                                                                                                                                                                                                                                                                                                                                                                                |              |             |     |
| ©  | MASACH TECH LTD.                                                                      | SHIELD TYPE:                        |               |                   | 9001:2                                                                                                                                                                                                                                                                                                                                                                                                                                                                                                                                                                                                                                                                                                                                                                                                                                                                                                                                                                                                                                                                                                                                                                                                                                                                                                                                                                                                                                                                                                                                                                                                                                                                                                                                                                                                                                                                                                                                                                                                                                                                                                                         |              |             | _   |
| 22 | 2 HAGANAN, MODIIN 7169513 ISRAEL<br>(+972) 8-9754681 / F: (+972) 8-9754682            |                                     |               | ROHS<br>compliant | Lacing of the second se | < 1 INCH     | > <<br>10 M | M   |
|    | fo@masach.com / <u>www.masach.com</u>                                                 |                                     |               | ` ل <u>تسب</u>    | Hantly Machel                                                                                                                                                                                                                                                                                                                                                                                                                                                                                                                                                                                                                                                                                                                                                                                                                                                                                                                                                                                                                                                                                                                                                                                                                                                                                                                                                                                                                                                                                                                                                                                                                                                                                                                                                                                                                                                                                                                                                                                                                                                                                                                  | MMGS / PRINT | 1:1 / A4    |     |

This product has been designed and manufactured by S Masach Tech Ltd. The use of this product in any type of electronic device or application is not under Masach Tech Ltd. liability.