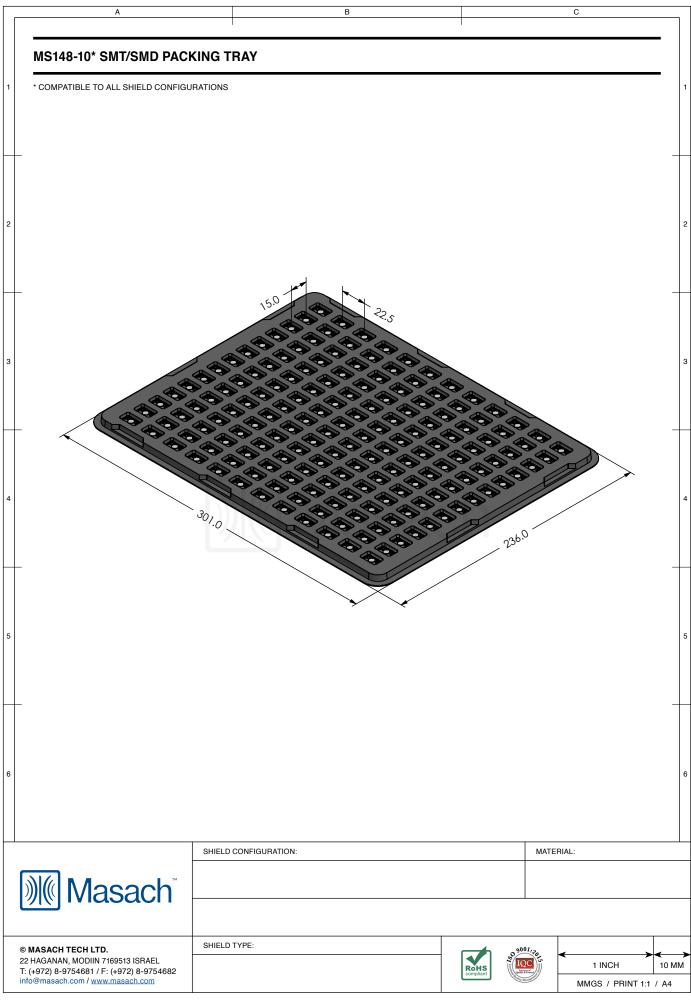

| 1  | MS148-10*<br>DRAWN-SEAMLESS                                                           |                                     |               |                   |                                                                                                                                                                                                                                                                                                                                                                                                                                                                                                                                                                                                                                                                                                                                                                                                                                                                                                                                                                                                                                                                                                                                                                                                                                                                                                                                                                                                                                                                                                                                                                                                                                                                                                                                                                                                                                                                                                                                                                                                                                                                                                                                |              |             | 1   |
|----|---------------------------------------------------------------------------------------|-------------------------------------|---------------|-------------------|--------------------------------------------------------------------------------------------------------------------------------------------------------------------------------------------------------------------------------------------------------------------------------------------------------------------------------------------------------------------------------------------------------------------------------------------------------------------------------------------------------------------------------------------------------------------------------------------------------------------------------------------------------------------------------------------------------------------------------------------------------------------------------------------------------------------------------------------------------------------------------------------------------------------------------------------------------------------------------------------------------------------------------------------------------------------------------------------------------------------------------------------------------------------------------------------------------------------------------------------------------------------------------------------------------------------------------------------------------------------------------------------------------------------------------------------------------------------------------------------------------------------------------------------------------------------------------------------------------------------------------------------------------------------------------------------------------------------------------------------------------------------------------------------------------------------------------------------------------------------------------------------------------------------------------------------------------------------------------------------------------------------------------------------------------------------------------------------------------------------------------|--------------|-------------|-----|
| 2  | *OPTIONAL SHIELD CONFIGURATIONS                                                       |                                     |               |                   |                                                                                                                                                                                                                                                                                                                                                                                                                                                                                                                                                                                                                                                                                                                                                                                                                                                                                                                                                                                                                                                                                                                                                                                                                                                                                                                                                                                                                                                                                                                                                                                                                                                                                                                                                                                                                                                                                                                                                                                                                                                                                                                                |              |             | 2   |
| 3  | 2-PIECE SHIELD COVER                                                                  | 2-PIECE SHIELD FRAME                | 1-PIECE SHIEL | D                 |                                                                                                                                                                                                                                                                                                                                                                                                                                                                                                                                                                                                                                                                                                                                                                                                                                                                                                                                                                                                                                                                                                                                                                                                                                                                                                                                                                                                                                                                                                                                                                                                                                                                                                                                                                                                                                                                                                                                                                                                                                                                                                                                |              | _           | 3   |
|    |                                                                                       |                                     |               |                   | MATER                                                                                                                                                                                                                                                                                                                                                                                                                                                                                                                                                                                                                                                                                                                                                                                                                                                                                                                                                                                                                                                                                                                                                                                                                                                                                                                                                                                                                                                                                                                                                                                                                                                                                                                                                                                                                                                                                                                                                                                                                                                                                                                          |              |             | -   |
|    | ITEM P/N                                                                              |                                     |               |                   | MATERIAL                                                                                                                                                                                                                                                                                                                                                                                                                                                                                                                                                                                                                                                                                                                                                                                                                                                                                                                                                                                                                                                                                                                                                                                                                                                                                                                                                                                                                                                                                                                                                                                                                                                                                                                                                                                                                                                                                                                                                                                                                                                                                                                       |              |             |     |
| 4  | <u>MS148-10C</u>                                                                      | 2-PIECE EMI/RFI SHIELD COVER        |               |                   | TIN-PLATED STEEL                                                                                                                                                                                                                                                                                                                                                                                                                                                                                                                                                                                                                                                                                                                                                                                                                                                                                                                                                                                                                                                                                                                                                                                                                                                                                                                                                                                                                                                                                                                                                                                                                                                                                                                                                                                                                                                                                                                                                                                                                                                                                                               |              |             | 4   |
|    | <u>MS148-10F</u>                                                                      | 2-PIECE EMI/RFI SHIELD FRAME        |               |                   | TIN-PLATED STEEL                                                                                                                                                                                                                                                                                                                                                                                                                                                                                                                                                                                                                                                                                                                                                                                                                                                                                                                                                                                                                                                                                                                                                                                                                                                                                                                                                                                                                                                                                                                                                                                                                                                                                                                                                                                                                                                                                                                                                                                                                                                                                                               |              |             |     |
|    | <u>MS148-10S</u>                                                                      | 1-PIECE EMI/RFI SHIELD              |               |                   | TIN-PLATED STEEL                                                                                                                                                                                                                                                                                                                                                                                                                                                                                                                                                                                                                                                                                                                                                                                                                                                                                                                                                                                                                                                                                                                                                                                                                                                                                                                                                                                                                                                                                                                                                                                                                                                                                                                                                                                                                                                                                                                                                                                                                                                                                                               |              |             |     |
|    | <u>MS148-10C-NS</u>                                                                   | 2-PIECE EMI/RFI SHIELD COVER        |               |                   | NICKEL-SILVER                                                                                                                                                                                                                                                                                                                                                                                                                                                                                                                                                                                                                                                                                                                                                                                                                                                                                                                                                                                                                                                                                                                                                                                                                                                                                                                                                                                                                                                                                                                                                                                                                                                                                                                                                                                                                                                                                                                                                                                                                                                                                                                  |              |             | _   |
|    | <u>MS148-10F-NS</u>                                                                   | 2-PIECE EMI/RFI SHIELD <b>FRAME</b> |               |                   | NICKEL-SILVER                                                                                                                                                                                                                                                                                                                                                                                                                                                                                                                                                                                                                                                                                                                                                                                                                                                                                                                                                                                                                                                                                                                                                                                                                                                                                                                                                                                                                                                                                                                                                                                                                                                                                                                                                                                                                                                                                                                                                                                                                                                                                                                  |              |             |     |
|    | <u>MS148-10S-NS</u>                                                                   | 1-PIECE EMI/RFI <b>SHIELD</b>       |               |                   | NICKEL-SILVER                                                                                                                                                                                                                                                                                                                                                                                                                                                                                                                                                                                                                                                                                                                                                                                                                                                                                                                                                                                                                                                                                                                                                                                                                                                                                                                                                                                                                                                                                                                                                                                                                                                                                                                                                                                                                                                                                                                                                                                                                                                                                                                  |              |             |     |
| 5  | TIN-PLATED STEEL: CRS ELECTROLYTIC TINPLATE<br>NICKEL-SILVER: UNS C77000 / UNS C73500 |                                     |               |                   |                                                                                                                                                                                                                                                                                                                                                                                                                                                                                                                                                                                                                                                                                                                                                                                                                                                                                                                                                                                                                                                                                                                                                                                                                                                                                                                                                                                                                                                                                                                                                                                                                                                                                                                                                                                                                                                                                                                                                                                                                                                                                                                                |              |             | - ! |
| 6  |                                                                                       |                                     |               |                   |                                                                                                                                                                                                                                                                                                                                                                                                                                                                                                                                                                                                                                                                                                                                                                                                                                                                                                                                                                                                                                                                                                                                                                                                                                                                                                                                                                                                                                                                                                                                                                                                                                                                                                                                                                                                                                                                                                                                                                                                                                                                                                                                |              |             | e   |
|    |                                                                                       | SHIELD CONFIGURATION:               |               |                   | MATERIAL:                                                                                                                                                                                                                                                                                                                                                                                                                                                                                                                                                                                                                                                                                                                                                                                                                                                                                                                                                                                                                                                                                                                                                                                                                                                                                                                                                                                                                                                                                                                                                                                                                                                                                                                                                                                                                                                                                                                                                                                                                                                                                                                      |              |             |     |
|    | Masach <sup>®</sup>                                                                   |                                     |               |                   |                                                                                                                                                                                                                                                                                                                                                                                                                                                                                                                                                                                                                                                                                                                                                                                                                                                                                                                                                                                                                                                                                                                                                                                                                                                                                                                                                                                                                                                                                                                                                                                                                                                                                                                                                                                                                                                                                                                                                                                                                                                                                                                                |              |             |     |
| ©  | MASACH TECH LTD.                                                                      | SHIELD TYPE:                        |               |                   | 9001:2                                                                                                                                                                                                                                                                                                                                                                                                                                                                                                                                                                                                                                                                                                                                                                                                                                                                                                                                                                                                                                                                                                                                                                                                                                                                                                                                                                                                                                                                                                                                                                                                                                                                                                                                                                                                                                                                                                                                                                                                                                                                                                                         |              |             | _   |
| 22 | 2 HAGANAN, MODIIN 7169513 ISRAEL<br>(+972) 8-9754681 / F: (+972) 8-9754682            |                                     |               | ROHS<br>compliant | Lacing of the second se | < 1 INCH     | > <<br>10 M | M   |
|    | fo@masach.com / <u>www.masach.com</u>                                                 |                                     |               | ` ل <u>تسب</u>    | Hantly Machel                                                                                                                                                                                                                                                                                                                                                                                                                                                                                                                                                                                                                                                                                                                                                                                                                                                                                                                                                                                                                                                                                                                                                                                                                                                                                                                                                                                                                                                                                                                                                                                                                                                                                                                                                                                                                                                                                                                                                                                                                                                                                                                  | MMGS / PRINT | 1:1 / A4    |     |