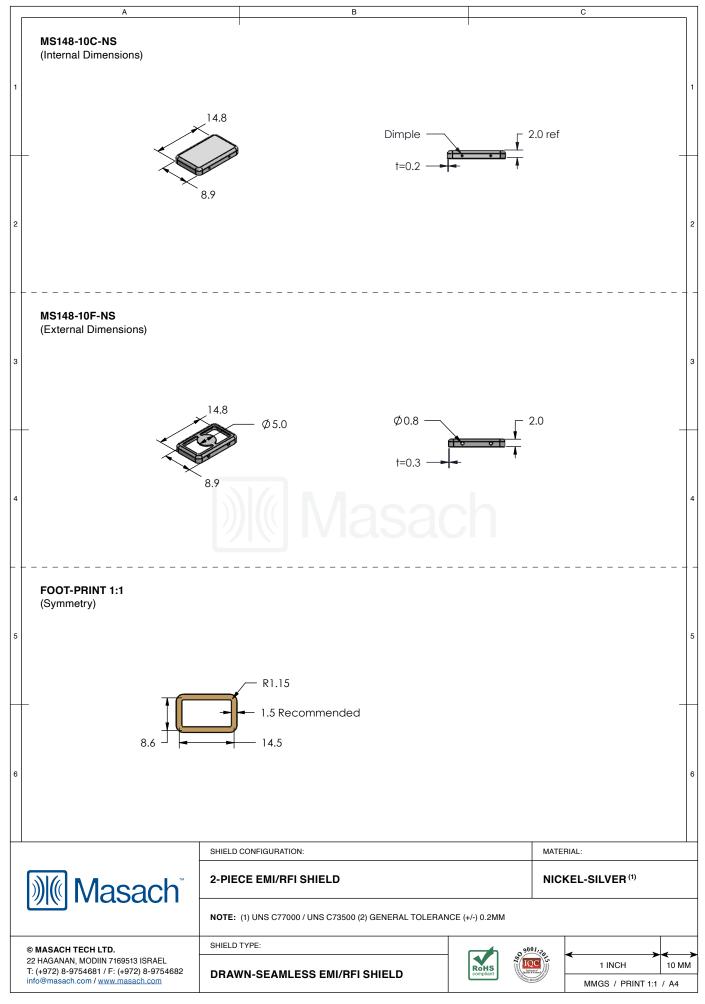

| 1  | MS148-10*<br>DRAWN-SEAMLESS                                                           |                                     |               |                   |                                                                                                                                                                                                                                                                                                                                                                                                                                                                                                                                                                                                                                                                                                                                                                                                                                                                                                                                                                                                                                                                                                                                                                                                                                                                                                                                                                                                                                                                                                                                                                                                                                                                                                                                                                                                                                                                                                                                                                                                                                                                                                                                |              |             | 1   |
|----|---------------------------------------------------------------------------------------|-------------------------------------|---------------|-------------------|--------------------------------------------------------------------------------------------------------------------------------------------------------------------------------------------------------------------------------------------------------------------------------------------------------------------------------------------------------------------------------------------------------------------------------------------------------------------------------------------------------------------------------------------------------------------------------------------------------------------------------------------------------------------------------------------------------------------------------------------------------------------------------------------------------------------------------------------------------------------------------------------------------------------------------------------------------------------------------------------------------------------------------------------------------------------------------------------------------------------------------------------------------------------------------------------------------------------------------------------------------------------------------------------------------------------------------------------------------------------------------------------------------------------------------------------------------------------------------------------------------------------------------------------------------------------------------------------------------------------------------------------------------------------------------------------------------------------------------------------------------------------------------------------------------------------------------------------------------------------------------------------------------------------------------------------------------------------------------------------------------------------------------------------------------------------------------------------------------------------------------|--------------|-------------|-----|
| 2  | *OPTIONAL SHIELD CONFIGURATIONS                                                       |                                     |               |                   |                                                                                                                                                                                                                                                                                                                                                                                                                                                                                                                                                                                                                                                                                                                                                                                                                                                                                                                                                                                                                                                                                                                                                                                                                                                                                                                                                                                                                                                                                                                                                                                                                                                                                                                                                                                                                                                                                                                                                                                                                                                                                                                                |              |             | 2   |
| 3  | 2-PIECE SHIELD COVER                                                                  | 2-PIECE SHIELD FRAME                | 1-PIECE SHIEL | D                 |                                                                                                                                                                                                                                                                                                                                                                                                                                                                                                                                                                                                                                                                                                                                                                                                                                                                                                                                                                                                                                                                                                                                                                                                                                                                                                                                                                                                                                                                                                                                                                                                                                                                                                                                                                                                                                                                                                                                                                                                                                                                                                                                |              | _           | 3   |
|    |                                                                                       |                                     |               |                   | MATER                                                                                                                                                                                                                                                                                                                                                                                                                                                                                                                                                                                                                                                                                                                                                                                                                                                                                                                                                                                                                                                                                                                                                                                                                                                                                                                                                                                                                                                                                                                                                                                                                                                                                                                                                                                                                                                                                                                                                                                                                                                                                                                          |              |             | -   |
|    | ITEM P/N                                                                              |                                     |               |                   | MATERIAL                                                                                                                                                                                                                                                                                                                                                                                                                                                                                                                                                                                                                                                                                                                                                                                                                                                                                                                                                                                                                                                                                                                                                                                                                                                                                                                                                                                                                                                                                                                                                                                                                                                                                                                                                                                                                                                                                                                                                                                                                                                                                                                       |              |             |     |
| 4  | <u>MS148-10C</u>                                                                      | 2-PIECE EMI/RFI SHIELD COVER        |               |                   | TIN-PLATED STEEL                                                                                                                                                                                                                                                                                                                                                                                                                                                                                                                                                                                                                                                                                                                                                                                                                                                                                                                                                                                                                                                                                                                                                                                                                                                                                                                                                                                                                                                                                                                                                                                                                                                                                                                                                                                                                                                                                                                                                                                                                                                                                                               |              |             | 4   |
|    | <u>MS148-10F</u>                                                                      | 2-PIECE EMI/RFI SHIELD FRAME        |               |                   | TIN-PLATED STEEL                                                                                                                                                                                                                                                                                                                                                                                                                                                                                                                                                                                                                                                                                                                                                                                                                                                                                                                                                                                                                                                                                                                                                                                                                                                                                                                                                                                                                                                                                                                                                                                                                                                                                                                                                                                                                                                                                                                                                                                                                                                                                                               |              |             |     |
|    | <u>MS148-10S</u>                                                                      | 1-PIECE EMI/RFI SHIELD              |               |                   | TIN-PLATED STEEL                                                                                                                                                                                                                                                                                                                                                                                                                                                                                                                                                                                                                                                                                                                                                                                                                                                                                                                                                                                                                                                                                                                                                                                                                                                                                                                                                                                                                                                                                                                                                                                                                                                                                                                                                                                                                                                                                                                                                                                                                                                                                                               |              |             |     |
|    | <u>MS148-10C-NS</u>                                                                   | 2-PIECE EMI/RFI SHIELD COVER        |               |                   | NICKEL-SILVER                                                                                                                                                                                                                                                                                                                                                                                                                                                                                                                                                                                                                                                                                                                                                                                                                                                                                                                                                                                                                                                                                                                                                                                                                                                                                                                                                                                                                                                                                                                                                                                                                                                                                                                                                                                                                                                                                                                                                                                                                                                                                                                  |              |             | _   |
|    | <u>MS148-10F-NS</u>                                                                   | 2-PIECE EMI/RFI SHIELD <b>FRAME</b> |               |                   | NICKEL-SILVER                                                                                                                                                                                                                                                                                                                                                                                                                                                                                                                                                                                                                                                                                                                                                                                                                                                                                                                                                                                                                                                                                                                                                                                                                                                                                                                                                                                                                                                                                                                                                                                                                                                                                                                                                                                                                                                                                                                                                                                                                                                                                                                  |              |             |     |
|    | <u>MS148-10S-NS</u>                                                                   | 1-PIECE EMI/RFI <b>SHIELD</b>       |               |                   | NICKEL-SILVER                                                                                                                                                                                                                                                                                                                                                                                                                                                                                                                                                                                                                                                                                                                                                                                                                                                                                                                                                                                                                                                                                                                                                                                                                                                                                                                                                                                                                                                                                                                                                                                                                                                                                                                                                                                                                                                                                                                                                                                                                                                                                                                  |              |             |     |
| 5  | TIN-PLATED STEEL: CRS ELECTROLYTIC TINPLATE<br>NICKEL-SILVER: UNS C77000 / UNS C73500 |                                     |               |                   |                                                                                                                                                                                                                                                                                                                                                                                                                                                                                                                                                                                                                                                                                                                                                                                                                                                                                                                                                                                                                                                                                                                                                                                                                                                                                                                                                                                                                                                                                                                                                                                                                                                                                                                                                                                                                                                                                                                                                                                                                                                                                                                                |              |             | - ! |
| 6  |                                                                                       |                                     |               |                   |                                                                                                                                                                                                                                                                                                                                                                                                                                                                                                                                                                                                                                                                                                                                                                                                                                                                                                                                                                                                                                                                                                                                                                                                                                                                                                                                                                                                                                                                                                                                                                                                                                                                                                                                                                                                                                                                                                                                                                                                                                                                                                                                |              |             | e   |
|    |                                                                                       | SHIELD CONFIGURATION:               |               |                   | MATERIAL:                                                                                                                                                                                                                                                                                                                                                                                                                                                                                                                                                                                                                                                                                                                                                                                                                                                                                                                                                                                                                                                                                                                                                                                                                                                                                                                                                                                                                                                                                                                                                                                                                                                                                                                                                                                                                                                                                                                                                                                                                                                                                                                      |              |             |     |
|    | Masach <sup>®</sup>                                                                   |                                     |               |                   |                                                                                                                                                                                                                                                                                                                                                                                                                                                                                                                                                                                                                                                                                                                                                                                                                                                                                                                                                                                                                                                                                                                                                                                                                                                                                                                                                                                                                                                                                                                                                                                                                                                                                                                                                                                                                                                                                                                                                                                                                                                                                                                                |              |             |     |
| ©  | MASACH TECH LTD.                                                                      | SHIELD TYPE:                        |               |                   | 9001:2                                                                                                                                                                                                                                                                                                                                                                                                                                                                                                                                                                                                                                                                                                                                                                                                                                                                                                                                                                                                                                                                                                                                                                                                                                                                                                                                                                                                                                                                                                                                                                                                                                                                                                                                                                                                                                                                                                                                                                                                                                                                                                                         |              |             | _   |
| 22 | 2 HAGANAN, MODIIN 7169513 ISRAEL<br>(+972) 8-9754681 / F: (+972) 8-9754682            |                                     |               | ROHS<br>compliant | Lacing of the second se | < 1 INCH     | > <<br>10 M | M   |
|    | fo@masach.com / <u>www.masach.com</u>                                                 |                                     |               | ` ل <u>تسب</u>    | Hantly Machel                                                                                                                                                                                                                                                                                                                                                                                                                                                                                                                                                                                                                                                                                                                                                                                                                                                                                                                                                                                                                                                                                                                                                                                                                                                                                                                                                                                                                                                                                                                                                                                                                                                                                                                                                                                                                                                                                                                                                                                                                                                                                                                  | MMGS / PRINT | 1:1 / A4    |     |

This product has been designed and manufactured by S Masach Tech Ltd. The use of this product in any type of electronic device or application is not under Masach Tech Ltd. liability.