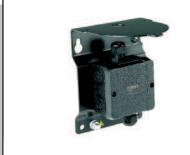

#### 50159

Single Bracket with Cable Box ICAO

Suitable for use with LED 501/500 & X250 series beacons