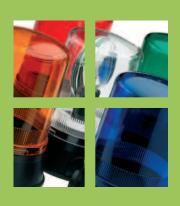

# ACCESSORIES

SPARE LENS COVERS 50018>50022

50018 Red Lens

50019 Amber Lens

50020 Blue Lens

50021 Green Lens

50022 Clear Lens All suitable for use with 125 series beacons only

SPARE LENS COVERS 50064>50068

50064 Amber Lens

50065 Red Lens

50066 Blue Lens

50067 Green Lens

50068 Clear Lens All suitable for use with 88, 98, 201/200, 401/400 & 501/500 series beacons