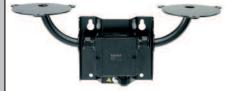

#### 50160

Double Bracket with Cable Box ICAO Suitable for use with LED 501/500 & X250 series beacons