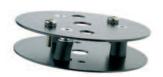

# ANTI - VIBRATION MOUNT

50080

50080 Anti-Vibration Mount Suitable for use with 88, 125, 201/200 series beacons