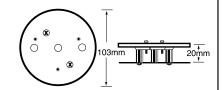

## 50003/1 Optional Mounting Plate

Suitable for use with 125 series beacons

50010 Large Cage Guard

## 50010/1 Optional Mounting Plate

Suitable for use with 201/200, 401/400 & 501/500 series beacons