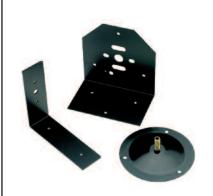

# 50001 Right Angled Wall Bracket

Suitable for use with 88, 125 & 201/200 series beacons

### 50004 Right Angled Wall Bracket

Suitable for use with 401/400, 501/500, 600 & X250 series beacons

## 50007 Right Angled Wall Bracket

Suitable for use with 125 & 125 DIN series beacons [not shown]