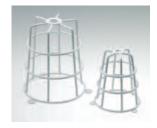

# CAGE GUARDS 50003>50010

50003 Small Cage Guard

## 50003/1 Optional Mounting Plate

Suitable for use with 125 series beacons

50010 Large Cage Guard

## 50010/1 Optional Mounting Plate

Suitable for use with 201/200, 401/400 & 501/500 series beacons