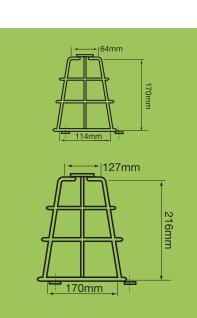

# CAGE GUARDS 50003>50010

50003 Small Cage Guard

## 50003/1 Optional Mounting Plate

Suitable for use with 125 series beacons

50010 Large Cage Guard

## 50010/1 Optional Mounting Plate

Suitable for use with 201/200, 401/400 & 501/500 series beacons