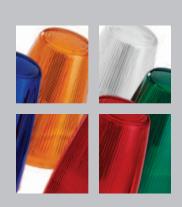

# ACCESSORIES

SPARE LENS COVERS 50018>50022

50018 Red Lens

50019 Amber Lens

50020 Blue Lens

50021 Green Lens

50022 Clear Lens All suitable for use with 125 series beacons only

SPARE LENS COVERS 50064>50068

50064 Amber Lens

50065 Red Lens

50066 Blue Lens

50067 Green Lens

50068 Clear Lens All suitable for use with 88, 98, 201/200, 401/400 & 501/500 series beacons