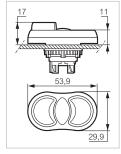

#### **Double touch**

Cat. No.

Central part illuminated

Green Red

L61QK21

White Black

L61QK53

Green engraving START
Red engraving STOP

L61QK21A

L61QK21