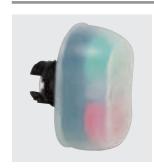

#### Double touch - reinforced degree of protection: IP 67

Supplied with transparent shroud Central part illuminated

L62QN21

L62QN21