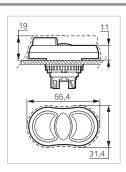

#### Double touch - reinforced degree of protection: IP 67

Supplied with transparent shroud Central part illuminated

L62QN21

L62QN21