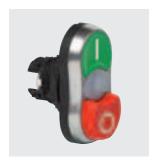

#### **Double touch**

Cat. No.

Central part illuminated

Green Red

L61QK21

White Black

L61QK53

Green engraving START
Red engraving STOP

L61QK21A

L61QK21