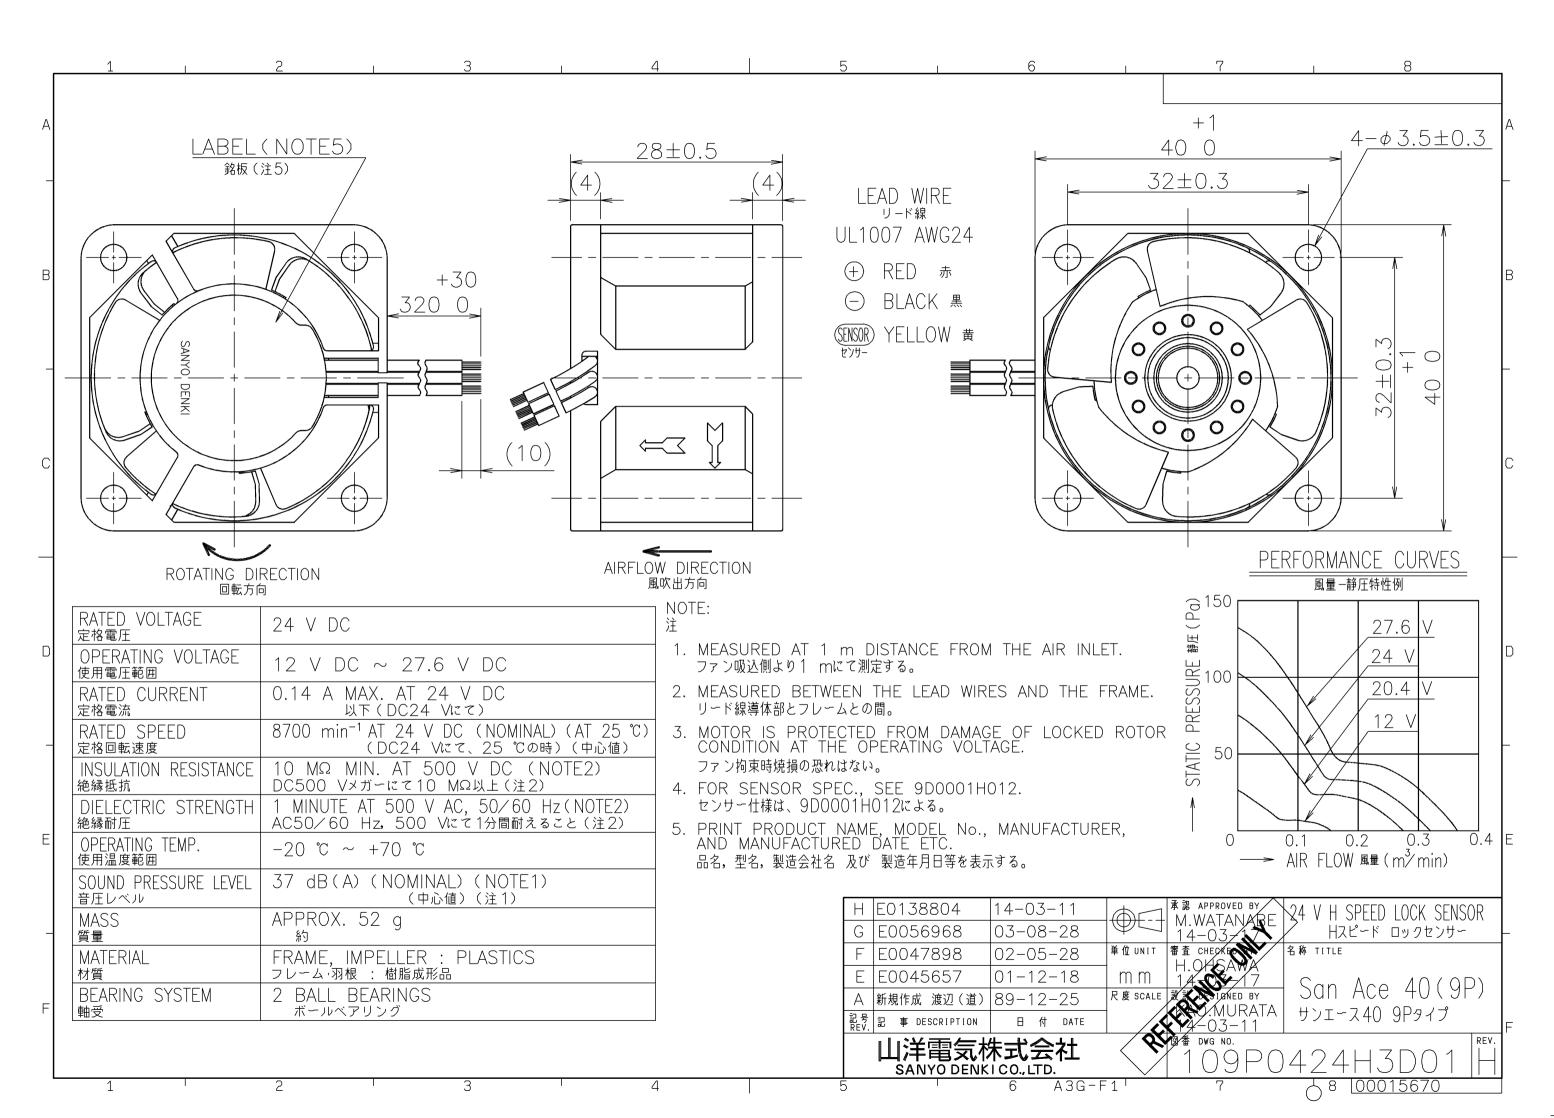

SENSOR SPECIFICATION FOR BRUSHLESS DC FAN ブラシレスDCファン センサー仕様 1. OUTPUT CIRCUIT — OPFN COLLECTOR 3. WAVEFORM OF SENSOR OUTPUT 出力回路-オープンコレクタ センサー出力波形 2. SPECIFICATION LOCKED ROTOR I ROTATION ROTATION 什樣 羽根停止時 羽根回転時 羽根回転時 VcE = +27.6 V DC MAX.5 MAX. 0.5 MAX. , 3 MAX.  $I_c = 5$  mA MAX. ( $V_{OL} = V_{CE}(SAT) = 0.6$  V MAX.) Vон Vol  $\bigcirc$ PULL UP VOLTAGE: +27.6 V DC MAX. TIME(s) プルアップ電源 PULL UP RESISTOR DC FAN NOTE: OUTPUT COMES QUITE Vol LEVEL WITHIN 0.5 s. プルアップ抵抗 - SENSOR OUTPUT AFTER OPERATING POWER SUPPLIED TO FAN. DCファン内部 ←|c=5 mA MAX. センサー出力 注. 出力が完全に Wa になる時間は電源投入後、0.5 s以下。 00-09-01 G E0036053 LOCK SENSOR E0035505 00-08-04 E0016073 98-04-15 ECN-F-186094-04-15 m m 新規作成 村田 88-11-19 BLDCファン センサー什様 記号 記 事 DESCRIPTION

## **Mouser Electronics**

**Authorized Distributor** 

Click t