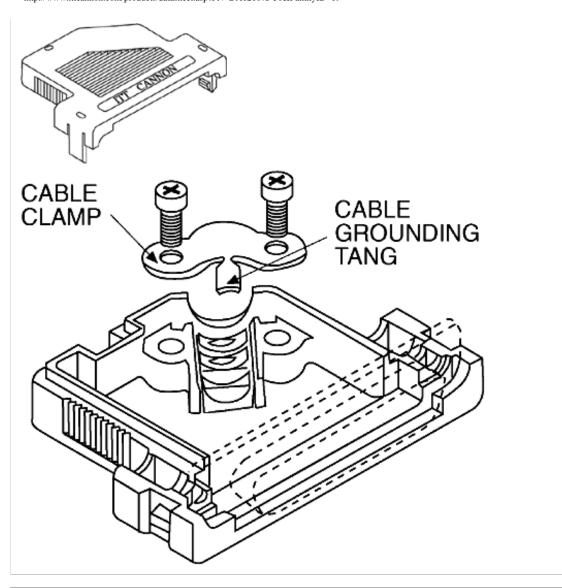

| Product Group        | D Subminiature Accessories                                            |
|----------------------|-----------------------------------------------------------------------|
| Where Sold           | Europe, Americas                                                      |
| D Sub Accessory type | EMI Shielded Endbell                                                  |
| Application Type     | Commercial                                                            |
| Shell Size           | DA                                                                    |
| Layout               | 15                                                                    |
| Material             | Thermoplastic, UL 94V-0 Rated                                         |
| Cable Exit           | 40 Degree Cable Exit                                                  |
| Finish/Treatment     | Nickel over copper                                                    |
| Attenuation          | -49 dB at 100 MHz                                                     |
| Temperature Range    | -20°C to 80°C                                                         |
| Cable Entry          | Ø8,99 (.354)                                                          |
| Dimension B          | 44,29 (1.744) ±0,30 (.012)                                            |
| Dimension C          | 27,31 (1.075) ±0,30 (.012)                                            |
| Dimension D          | 16,00 (.630) ±0,30 (.012)                                             |
| Dimension E          | 42,01 (1.654) ±0,20 (.008)                                            |
| Min. Cable Diameter  | Ø6,50 (.256)                                                          |
| Max. Cable Diameter  | Ø8,99 (.354)                                                          |
| Note 1               | Kit consists of 1 front shell, 1 rear shell, 1 cable clamp, 2 screws. |
| Note 2               | Order optional locking hardware separately.                           |
| Footnote             | Dimension are shown in mm (inch). Dimensions subject to change.       |
| For more information | Please Contact Cannon Sales Department.                               |