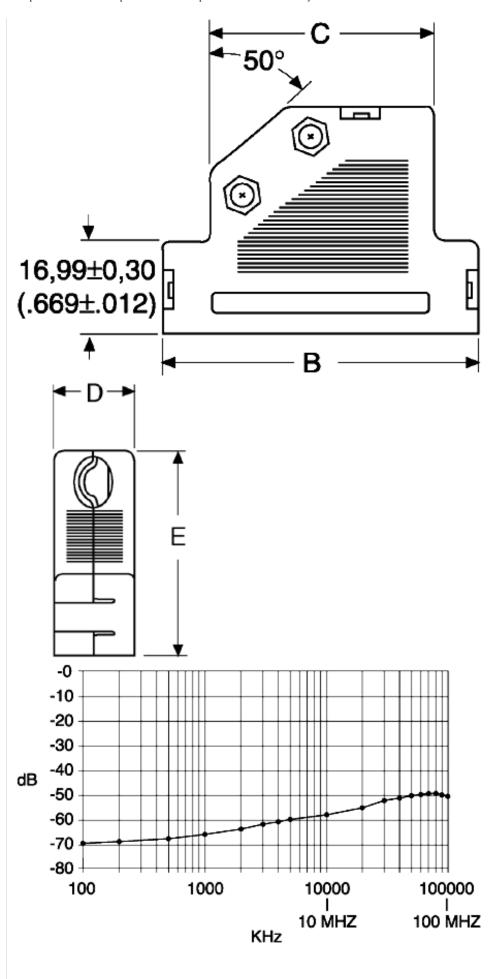

| Product Group        | D Subminiature Accessories                                            |
|----------------------|-----------------------------------------------------------------------|
| Where Sold           | Europe, Americas                                                      |
| D Sub Accessory type | EMI Shielded Endbell                                                  |
| Application Type     | Commercial                                                            |
| Shell Size           | DA                                                                    |
| Layout               | 15                                                                    |
| Material             | Thermoplastic, UL 94V-0 Rated                                         |
| Cable Exit           | 40 Degree Cable Exit                                                  |
| Finish/Treatment     | Nickel over copper                                                    |
| Attenuation          | -49 dB at 100 MHz                                                     |
| Temperature Range    | -20°C to 80°C                                                         |
| Cable Entry          | Ø8,99 (.354)                                                          |
| Dimension B          | 44,29 (1.744) ±0,30 (.012)                                            |
| Dimension C          | 27,31 (1.075) ±0,30 (.012)                                            |
| Dimension D          | 16,00 (.630) ±0,30 (.012)                                             |
| Dimension E          | 42,01 (1.654) ±0,20 (.008)                                            |
| Min. Cable Diameter  | Ø6,50 (.256)                                                          |
| Max. Cable Diameter  | Ø8,99 (.354)                                                          |
| Note 1               | Kit consists of 1 front shell, 1 rear shell, 1 cable clamp, 2 screws. |
| Note 2               | Order optional locking hardware separately.                           |
| Footnote             | Dimension are shown in mm (inch). Dimensions subject to change.       |
| For more information | Please Contact Cannon Sales Department.                               |