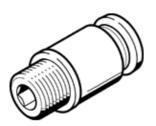

## **Data sheet**

| Feature                                       | Value                                                    |
|-----------------------------------------------|----------------------------------------------------------|
| Size                                          | Standard                                                 |
| Nominal size                                  | 7.3 mm                                                   |
| Type of seal on screw-in stud                 | Sealing ring                                             |
| Assembly position                             | Any                                                      |
| Container size                                | 10                                                       |
| Design structure                              | Push/pull principle                                      |
| Operating pressure complete temperature range | -0.95 6 bar                                              |
| Temperature dependent operating pressure      | -0.95 14 bar                                             |
| Operating medium                              | Compressed air in accordance with ISO8573-1:2010 [7:-:-] |
|                                               | Water as per manufacturer's declaration at www.festo.com |
| Note on operating and pilot medium            | Lubricated operation possible                            |
| Corrosion resistance classification CRC       | 1 - Low corrosion stress                                 |
| Ambient temperature                           | -10 80 °C                                                |
| Maritime classification                       | see certificate                                          |
| Nominal tightening torque                     | 15.5 Nm                                                  |
| Tolerance for nominal tightening torque       | ± 20 %                                                   |
| Product weight                                | 22 g                                                     |
| Pneumatic connection, port 1                  | Male thread G3/8                                         |
| Pneumatic connection, port 2                  | For tubing outside diameter 10 mm                        |
| Colour of release ring                        | blue                                                     |
| Materials note                                | Conforms to RoHS                                         |
| Material housing                              | Brass                                                    |
|                                               | Nickel plated                                            |
| Material release ring                         | POM                                                      |
| Material of tubing seal                       | NBR                                                      |
| Material of tube retaining claw               | High alloy steel, non-corrosive                          |