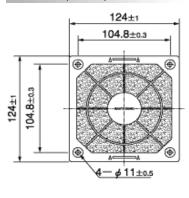

Resin filter Kits Applicable models-Frame size : 120mm

## Products data

| model No.   | PPI (Displays the number of holes per inch) | Material                                                                                                                          |
|-------------|---------------------------------------------|-----------------------------------------------------------------------------------------------------------------------------------|
| 109-1000F20 | 20                                          | Guard,cover:(SPS? PS alloy)Resin<br>UL File No.E48268 94V0<br>Filter:Polyurethane foam<br>UL File No.E74916(S) 94H <del>f</del> 1 |

## Dimensions (unit:mm)





## Typical air flow and static pressure characteristics



Applied voltage: DC12V Note: Measuring with the fan suction side-fitted filter kit

## Typical air flow and static pressure characteristics