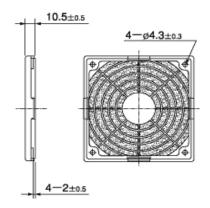

Resin filter Kits Applicable models-Frame size : 120mm

## Products data

| model No.   | PPI (Displays the number of holes per inch) | Material                                                                                                                          |
|-------------|---------------------------------------------|-----------------------------------------------------------------------------------------------------------------------------------|
| 109-1000F20 | 20                                          | Guard,cover:(SPS? PS alloy)Resin<br>UL File No.E48268 94V0<br>Filter:Polyurethane foam<br>UL File No.E74916(S) 94H <del>f</del> 1 |

## Dimensions (unit:mm)





## Typical air flow and static pressure characteristics



Applied voltage: DC12V Note: Measuring with the fan suction side-fitted filter kit

## Typical air flow and static pressure characteristics