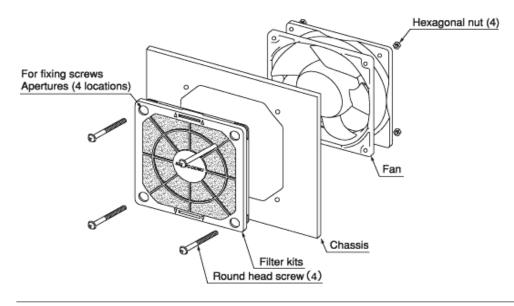

| PPI (Displays the number of holes per inch) | Material                                                                                                                          |
|-------------|---------------------------------------------|-----------------------------------------------------------------------------------------------------------------------------------|
| 109-1000F20 | 20                                          | Guard,cover:(SPS? PS alloy)Resin<br>UL File No.E48268 94V0<br>Filter:Polyurethane foam<br>UL File No.E74916(S) 94H <del>f</del> 1 |

## Dimensions (unit:mm)





## Typical air flow and static pressure characteristics



Applied voltage: DC12V Note: Measuring with the fan suction side-fitted filter kit

## Typical air flow and static pressure characteristics