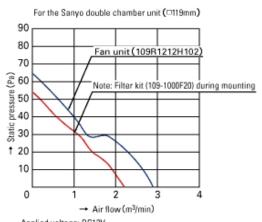

## Typical air flow and static pressure characteristics

Applied voltage: DC12V Note: Measuring with the fan suction side-fitted filter kit

## Typical air flow and static pressure characteristics