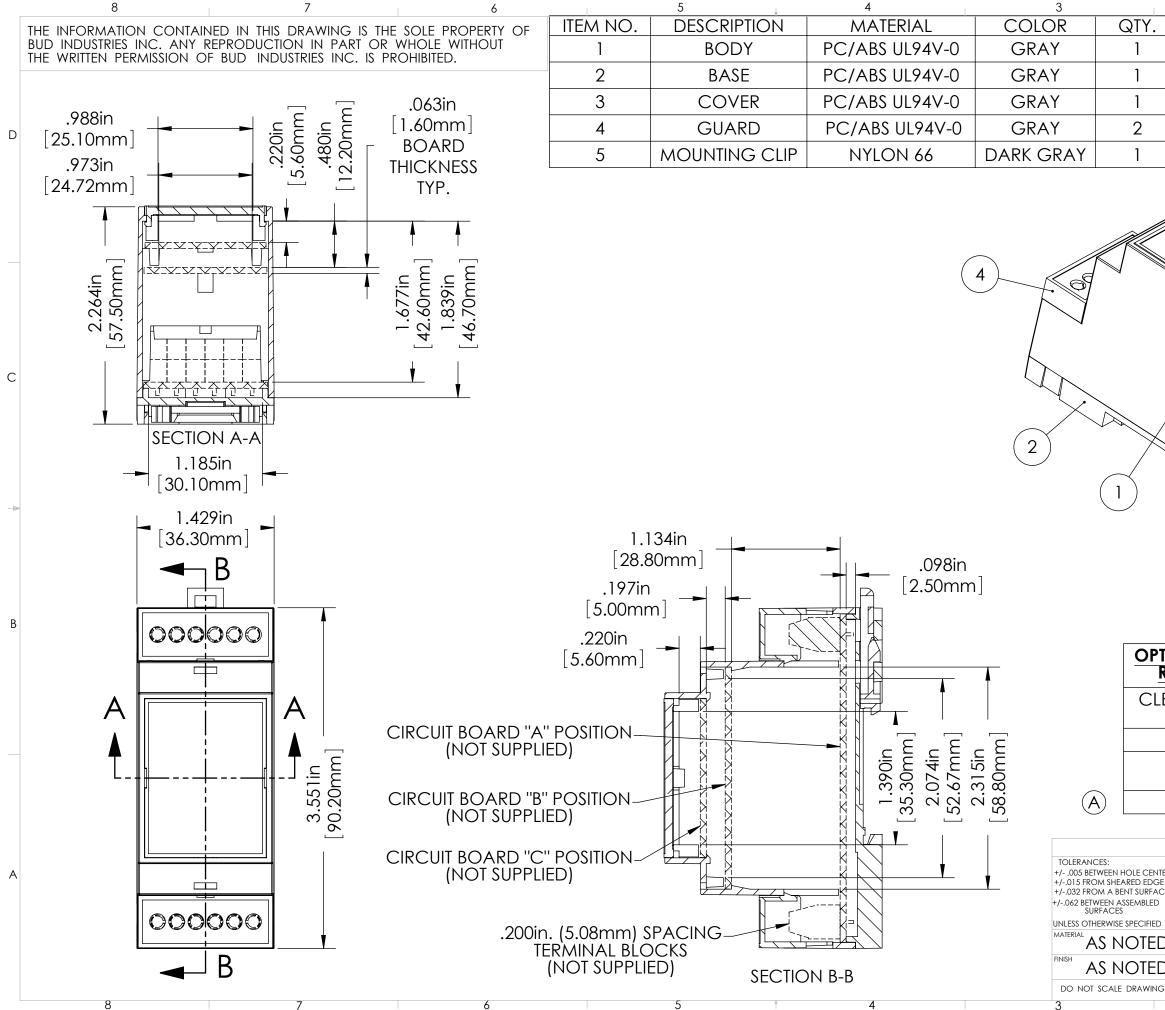

| 2 |          | 1                        |   |
|---|----------|--------------------------|---|
|   | DWG. NO. | DMB-4770                 |   |
|   | ISSUE    | REVISIONS                |   |
|   | A        | REVISIONS<br>12-6-10 DAB |   |
|   |          |                          | D |
|   |          |                          |   |
|   |          |                          |   |
|   |          |                          |   |
|   |          |                          |   |
|   |          | 7                        |   |
|   |          |                          | С |
|   | 000      |                          |   |
|   |          | D                        |   |
|   | <u> </u> | ]                        |   |
|   | N        |                          | - |
| · | (        | 5                        |   |
|   |          |                          |   |
|   |          |                          |   |

| PTIONAL ACCESSORIES /<br>REPLACEMENT PARTS | PART NUMBER  |  |  |
|--------------------------------------------|--------------|--|--|
| LEAR POLYCARBONATE<br>COVER                | DMB-4770-CC  |  |  |
| INFRA-RED COVER                            | DMB-4770-IRC |  |  |
| TERMINAL GUARD<br>(PACK OF 2)              | DMB-4760-TG  |  |  |
| MOUNTING CLIP                              | DMB-4764-MC  |  |  |

В

|             |                         | PARTS LIS | ST                         |           |       |            |    |
|-------------|-------------------------|-----------|----------------------------|-----------|-------|------------|----|
| NTERS<br>GE | DO NOT MANUALLE OF DATE |           | <b>BUD INDUSTRIES INC.</b> |           |       | ľ          |    |
| ACE         | APPROVALS               | DATE      |                            |           |       |            |    |
| D           |                         | 7/27/10   |                            |           |       |            |    |
| D           | CHECKED                 |           | MULTI-BOARD BOX            |           |       |            |    |
| D           | APPROVED                |           | SIZE DWG. N                | o.<br>DMB | -4770 | REV        | /. |
| ١G          |                         |           | SCALE                      | CAD FILE: |       | SHEET OF 2 | 2  |
|             |                         | 2         | 1                          | 1         | 1     |            |    |