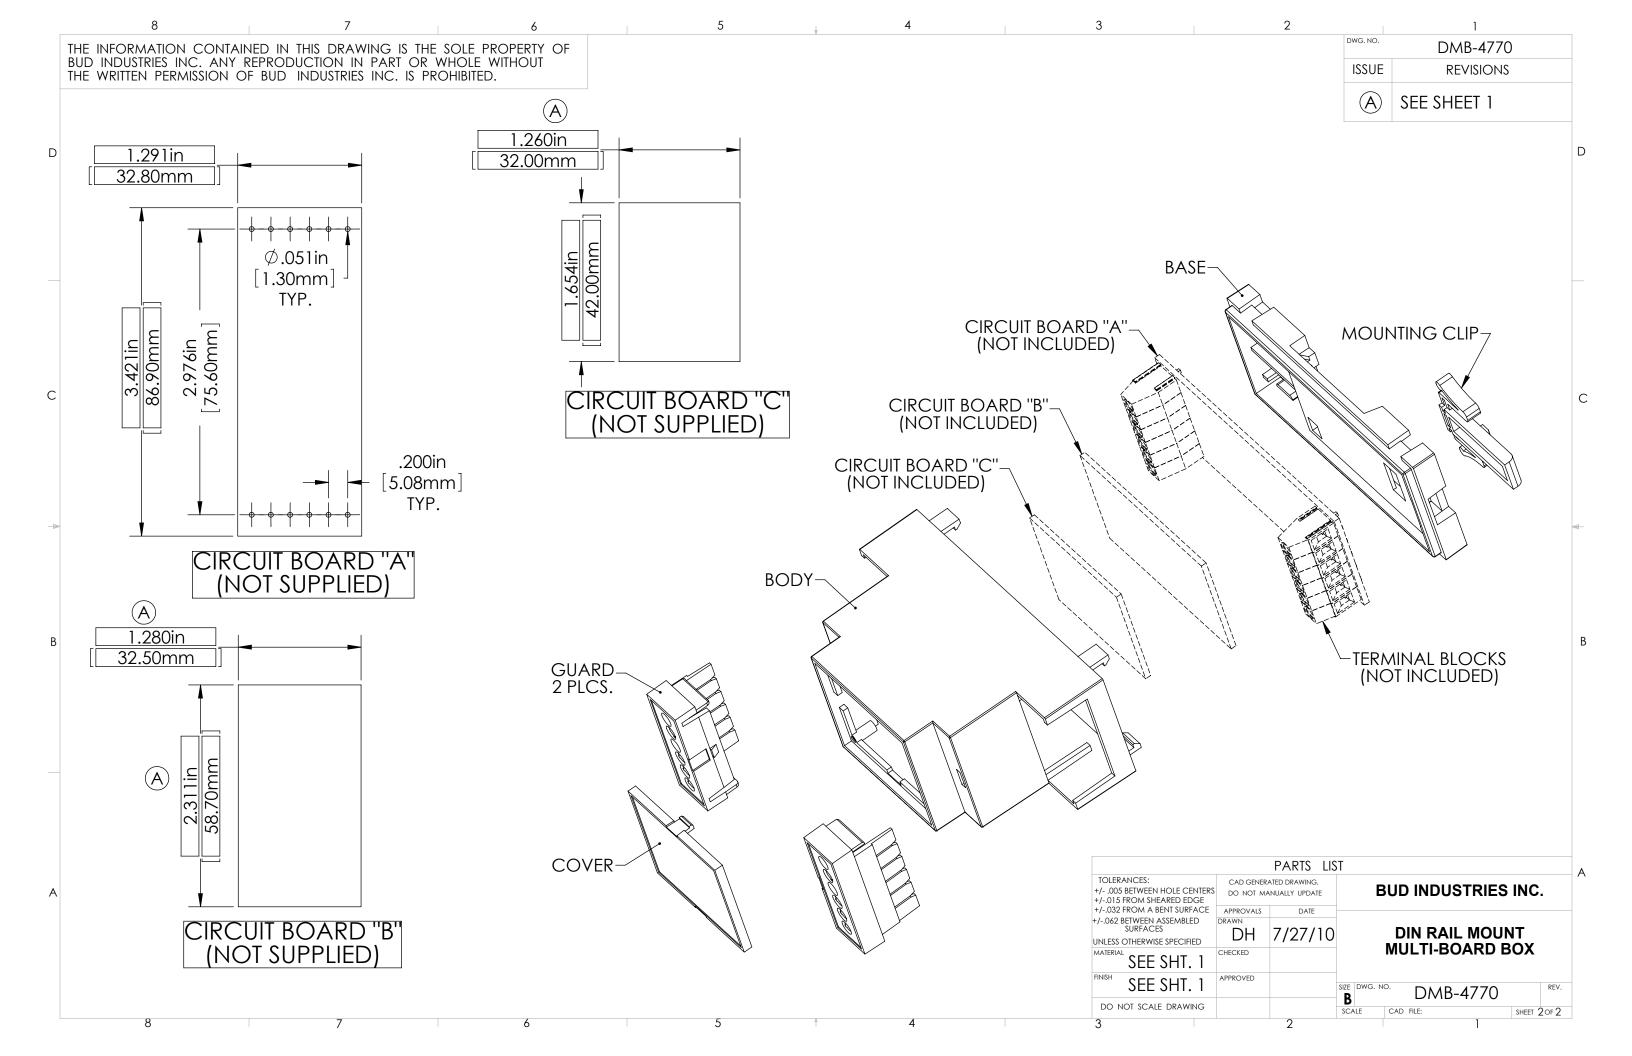

В

|             |                         | PARTS LIS | ST                         |           |       |            |    |
|-------------|-------------------------|-----------|----------------------------|-----------|-------|------------|----|
| NTERS<br>GE | DO NOT MANUALLE OF DATE |           | <b>BUD INDUSTRIES INC.</b> |           |       | ľ          |    |
| ACE         | APPROVALS               | DATE      |                            |           |       |            |    |
| D           |                         | 7/27/10   |                            |           |       |            |    |
| D           | CHECKED                 |           | MULTI-BOARD BOX            |           |       |            |    |
| D           | APPROVED                |           | SIZE DWG. N                | o.<br>DMB | -4770 | REV        | /. |
| ١G          |                         |           | SCALE                      | CAD FILE: |       | SHEET OF 2 | 2  |
|             |                         | 2         | 1                          | 1         | 1     |            |    |