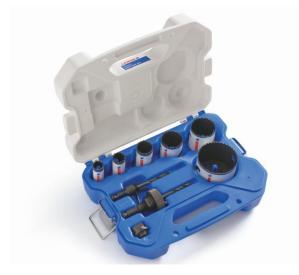

## LENOX Speed Slot<sup>®</sup> Hole Saw 6 Piece Plumbers Kit

## 1768436

- T3 Technology<sup>™</sup> for up to 50% longer life
- Convenient storage for trade-specific uses
- Durable construction resists damage caused by drops
- Long lasting secure metal latches close case tightly
- 2X More durable compared to previous version
- SPEED SLOT<sup>®</sup> staircase design for fast, easy plug ejection
- Increased wall thickness improves durability and minimizes tooth loss
- Optimized tooth design penetrates metal with ease
- Improved metal cutting performance
- Larger, sharper teeth remove more wood for fast cutting

## **Description:**

The LENOX Speed Slot<sup>®</sup> Hole Saw 6 Piece Plumbers Kit with T3 Technology<sup>™</sup> delivers up to 50% longer life and is up to 2x more durable than prior generations. The convenient storage case provides a durable housing. The advanced tooth design and 10% increased wall thickness improves durability and minimized tooth loss. The Speed Slot<sup>®</sup> staircase allows for fast and easy plug removal. The enhanced tooth geometry, a thin kerf design, and advanced coating contribute to the efficiency of the cutting process.

| Specifications  |                     |
|-----------------|---------------------|
| Size            | 19,22,29,38,44,68mm |
| Material        | Bi-Metal            |
| Arbors Included | 2L, 5L              |
|                 | 1x Arbor Adapter    |
| Quantity        | 6                   |