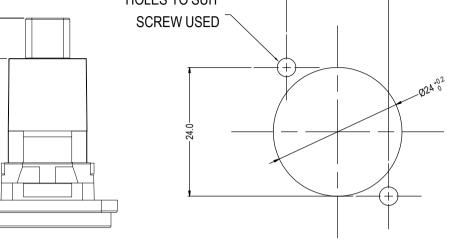

| VARIANTS   |                              |  |  |
|------------|------------------------------|--|--|
| PART No.   | HOLE DETAILS                 |  |  |
| CP30211MB  | HOLE Ø3.50 x CSK 82° x Ø5.85 |  |  |
| CP30211M3B | M3 HOLES                     |  |  |
|            |                              |  |  |