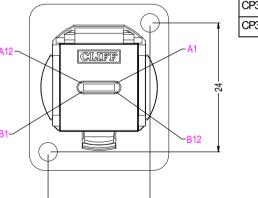

## NOTES:

Recepticle to Plug connection:
A1 to A1, A2 to A2, A3 to A3 ...... etc.. B1 to B1, B2 to B2, B3 to B3 ...... etc..

Materials:

Frame: Diescast, Black Insert: ABS - UL94 HB

| VARIANTS   |                              |  |  |
|------------|------------------------------|--|--|
| PART No.   | HOLE DETAILS                 |  |  |
| CP30211MB  | HOLE Ø3.50 x CSK 82° x Ø5.85 |  |  |
| CP30211M3B | M3 HOLES                     |  |  |
|            |                              |  |  |