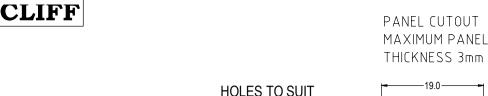

| VARIANTS   |                              |  |  |
|------------|------------------------------|--|--|
| PART No.   | HOLE DETAILS                 |  |  |
| CP30211MB  | HOLE Ø3.50 x CSK 82° x Ø5.85 |  |  |
| CP30211M3B | M3 HOLES                     |  |  |
|            |                              |  |  |