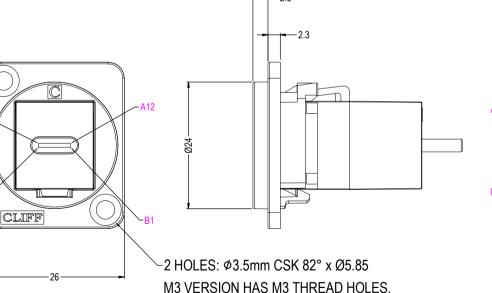

## NOTES:

Recepticle to Plug connection:
A1 to A1, A2 to A2, A3 to A3 ...... etc.. B1 to B1, B2 to B2, B3 to B3 ...... etc..

Materials:

Frame: Diescast, Black Insert: ABS - UL94 HB

| VARIANTS   |                              |  |  |
|------------|------------------------------|--|--|
| PART No.   | HOLE DETAILS                 |  |  |
| CP30211MB  | HOLE Ø3.50 x CSK 82° x Ø5.85 |  |  |
| CP30211M3B | M3 HOLES                     |  |  |
|            |                              |  |  |