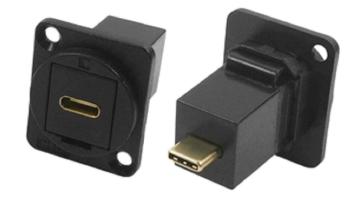

## **USB-C Specification:**

Maximum Rated Current - 3A Maximum Working Voltage - 30V Withstanding Voltage - 100V for 1 minute. Contact Resistance - 40 Milli-ohms Max. Insulation Resistance - 100 Mega-ohms Min. Insulator Flammability Rating - UL-94V0 Insertion Life - 10,000 Cycles.

DIMENSIONS IN MILLIMETERS UNLESS OTHERWISE STATED. WORK TO DIMENSIONS. REMOVE ALL BURRS. IF IN DOUBT ASK

APPROVED: D.P.J.

3rd ANGLE PROJECTION: 🕀 🛑

DO NOT SCALE

SEE NOTES MATERIAL: TITLE: FT BLACK METAL USB-C (F-M) CLEAN FINISH: