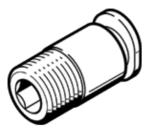

## Data sheet

| Feature                                       | Value                                                    |
|-----------------------------------------------|----------------------------------------------------------|
| Size                                          | Mini                                                     |
| Nominal size                                  | 3.1 mm                                                   |
| Type of seal on screw-in stud                 | coating                                                  |
| Assembly position                             | Any                                                      |
| Container size                                | 10                                                       |
| Design structure                              | Push/pull principle                                      |
| Operating pressure complete temperature range | -0.95 6 bar                                              |
| Temperature dependent operating pressure      | -0.95 14 bar                                             |
| Operating medium                              | Compressed air in accordance with ISO8573-1:2010 [7:-:-] |
| Note on operating and pilot medium            | Lubricated operation possible                            |
| Corrosion resistance classification CRC       | 1 - Low corrosion stress                                 |
| Ambient temperature                           | -10 80 °C                                                |
| Maritime classification                       | see certificate                                          |
| Product weight                                | 6.2 g                                                    |
| Pneumatic connection, port 1                  | Male thread R1/8                                         |
| Pneumatic connection, port 2                  | For tubing outside diameter 4 mm                         |
| Colour of release ring                        | blue                                                     |
| Materials note                                | Conforms to RoHS                                         |
| Material housing                              | Brass                                                    |
|                                               | Nickel plated                                            |
| Material release ring                         | POM                                                      |
| Material of tubing seal                       | NBR                                                      |
| Material of tube retaining claw               | High alloy steel, non-corrosive                          |