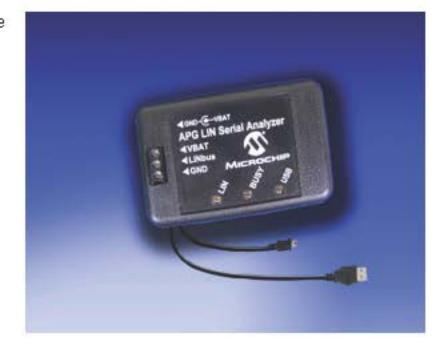

## LIN Serial Analyzer

Buy Now

Part Number: APGDT001

Documentation & Software

The LIN Serial Analyzer development tool enables the user to monitor and communicate to a LIN (Local Interface Network) bus using a Personal Computer (PC). This is a powerful tool which can be used to send messages, monitor the bus traffic, perform errors checks and filter messages amongst many other features, allowing the user to develop and debug the system implementation.